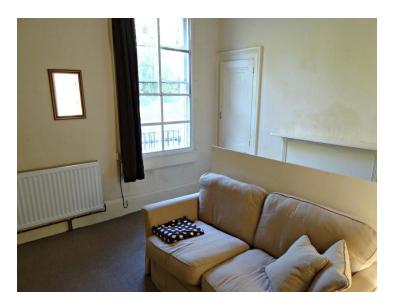

#### **Property Description**

HALL Front door from communal halls, radiator.

SITTING ROOM WITH KITCHEN AREA Alternate front door from communal halls, double radiator, secondary glazed front sash window, original fireplace surround (blocked hearth), two original alcove cupboards, kitchen base unit with laminated worktop and sink/drainer unit, fitted electric hob with oven under, space for undercounter fridge, plumbing for washing machine, coved ceiling.