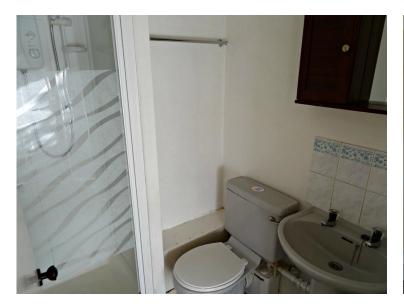

SHOWER ROOM Internal rear window, handbasin, low level W.C, shower cubicle, radiator, extractor fan.

**BEDROOM** Rear sash window, radiator, alcove cupboard housing Ideal Logic gas combination boiler.

AGENTS NOTES This ground floor 300sqft Georgian conversion city base is ideally placed for access to town, opposite Victoria Park allotments and the bottom of Marlborough Lane. Previously rented for many years so now requiring some updating but gas central heating in place plus functional kitchen and bathroom fittings. Open plan sitting room with kitchen area, shower room and small bedroom. No chain. Sole Agents.