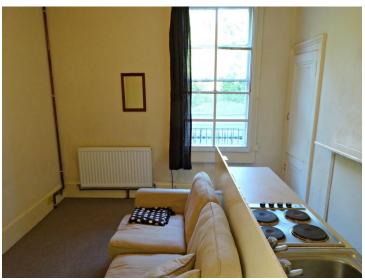

#### **Property Description**

HALL Front door from communal halls, radiator.

SITTING ROOM WITH KITCHEN AREA Alternate front door from communal halls, double radiator, secondary glazed front sash window, original fireplace surround (blocked hearth), two original alcove cupboards, kitchen base unit with laminated worktop and sink/drainer unit, fitted electric hob with oven under, space for undercounter fridge, plumbing for washing machine, coved ceiling.