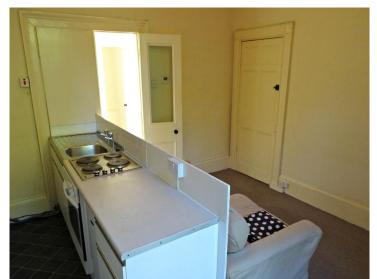

#### **Property Description**

HALL Front door from communal halls, radiator.

SITTING ROOM WITH KITCHEN AREA Alternate front door from communal halls, double radiator, secondary glazed front sash window, original fireplace surround (blocked hearth), two original alcove cupboards, kitchen base unit with laminated worktop and sink/drainer unit, fitted electric hob with oven under, space for undercounter fridge, plumbing for washing machine, coved ceiling.