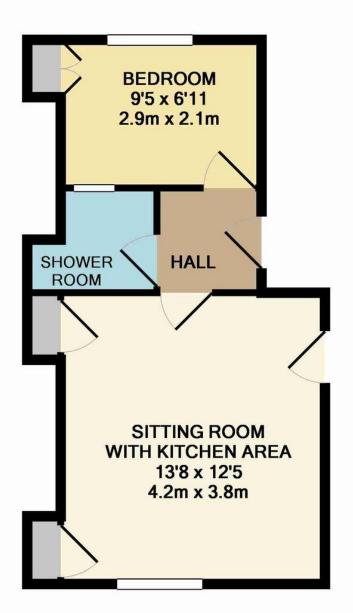

The property is offered with a brand new 999yr lease and monthly service charges are set at £50pcm.

TOTAL APPROX. FLOOR AREA 300 SQ.FT. (27.9 SQ.M.) Measurements are approximate. Not to scale. Illustrative purposes only Made with Metropix ©2016