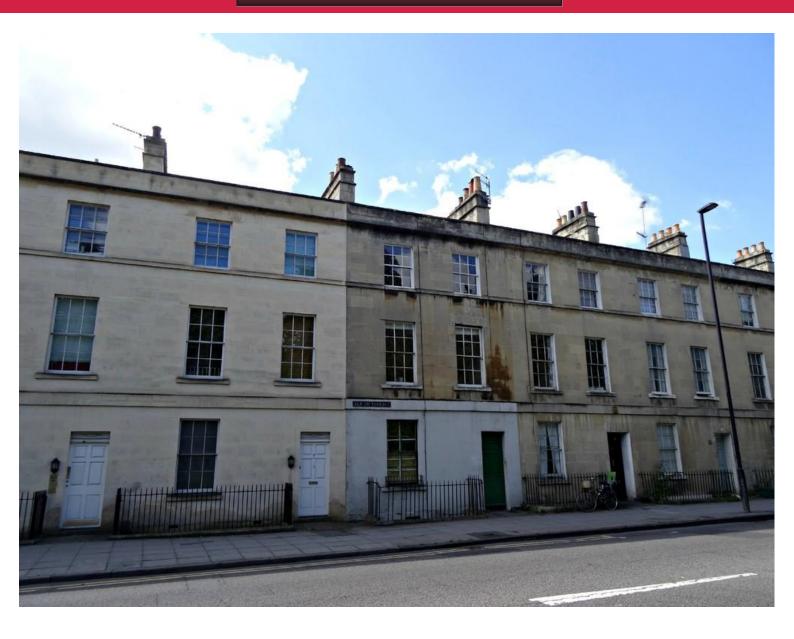

# This ground floor 300sqft Georgian conversion city base is ideally placed for access to town, opposite Victoria Park allotments and the bottom of Marlborough Lane. Previously rented for many years so now requiring some updating but gas central heating in place plus functional kitchen and bathroom fittings. Open plan sitting room with kitchen area, shower room and small bedroom. No chain. Sole Agents.

SHOWER ROOM Internal rear window, handbasin, low level W.C, shower cubicle, radiator, extractor fan.

**BEDROOM** Rear sash window, radiator, alcove cupboard housing Ideal Logic gas combination boiler.

AGENTS NOTES This ground floor 300sqft Georgian conversion city base is ideally placed for access to town, opposite Victoria Park allotments and the bottom of Marlborough Lane. Previously rented for many years so now requiring some updating but gas central heating in place plus functional kitchen and bathroom fittings. Open plan sitting room with kitchen area, shower room and small bedroom. No chain. Sole Agents.