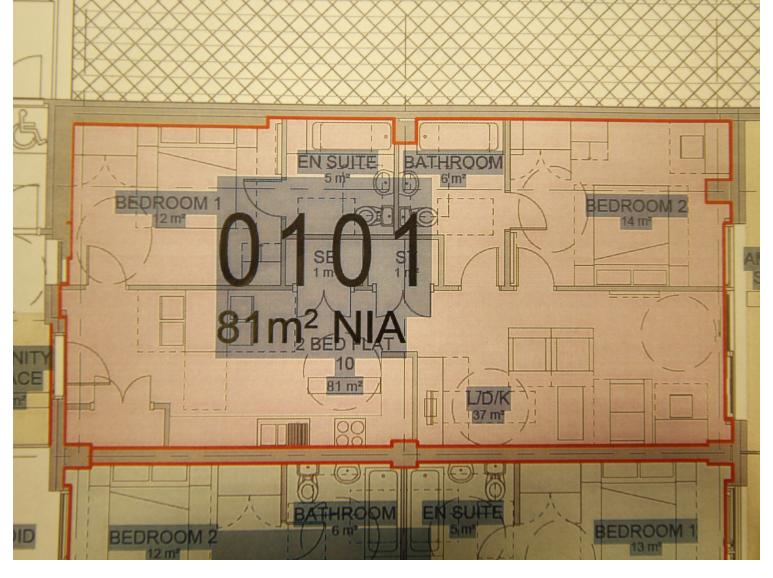

## Property Description

A selection of two bedroom high specification apartments situated within a stunning new development, the Horizon. Inspired by Ilford's unique place in the history of photography and telecommunications, this luxurious development is located moments from excellent transport links into central London. With apartment accommodation ranging from 872 - 969 sqft, priced between £442,000 - £495,000 and projected gross yields of up to 5.47%, this development offers excellent value for property investors and first time buyers. Please note that all sales particulars and images are for marketing and illustrative purposes only. Advertising images may include upgrades as home specifications can vary. EPC available on completion.