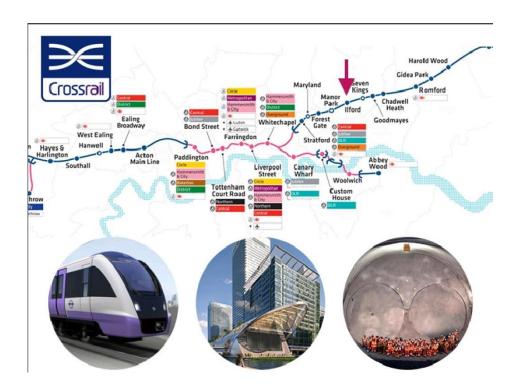

## Location

With the introduction of crossrail, Ilford will be one of the stops along the route's eastern section. It is estimated that even more resident's will be attracted to this increasingly popular area, with the town's population forecast to rise a further 22.5% by 2028. The introduction of crossrail will ensure the refurbishment of the existing town centre and shopping centre making it a focal point for the local community.