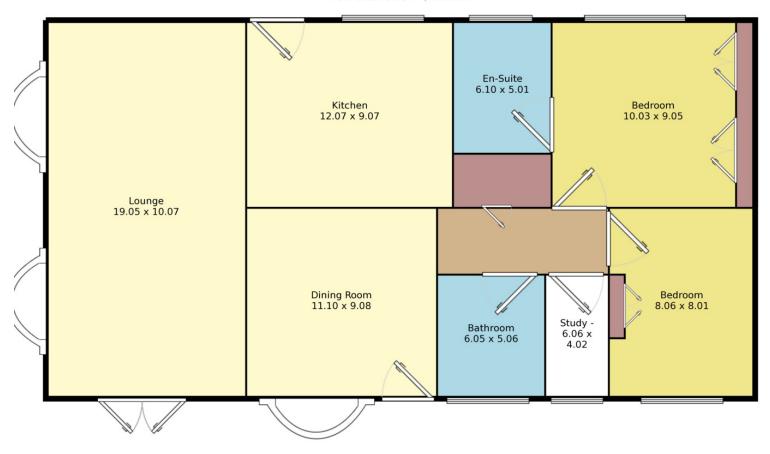

## Ground Floor Floor Size: 66.3 m², 714.1 ft²

Measurements are approximate. Not to scale. For illustrative purposes only.

IMPORTANT NOTE TO PURCHASERS: We endeavour to make our sales particulars accurate and reliable, however, they do not constitute or form part of an offer or any contract and none is to be relied upon as statements of representation or fact. The services, systems and appliances listed in this specification have not been tested by us and no guarantee as to their operating ability or efficiency is given. All measurements have been taken as guide to prospective buyers only, and are not precise. Floor plans where included are not to scale and accuracy is not guaranteed. If you require clarification or further information on any points, please contact us, especially if you are travelling some distance to view. Fixtures and fittings other than those mentioned are to be agreed with the seller.