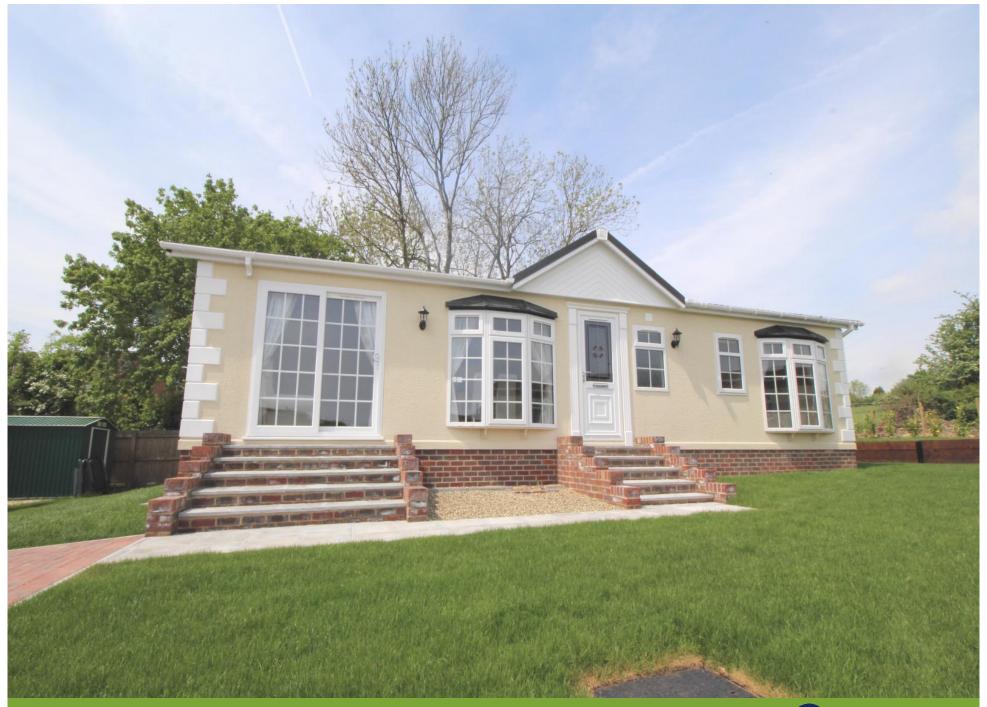

## Property Description

A stunning new 2 bedroom park home situated in the Six Bells Park development in the beautiful Kent county village of Woodchurch. The property comes fully furnished including white goods and wine cooler. On a large corner plot with unobstructed views to the windmill at Woodchurch from the large rear garden. With a block paved driveway, this is a property that oozes quality. Early viewing is highly recommended. EPC Exempt.

## Our View

This beautifully finished Park Home is ideal for those looking to retire to a pleasant environment. With its lovely sized rooms pleasant surroundings, this could be the ideal purchase. Complimented by a bathroom/WC and ensuite shower room, this property deserves your earliest attention.