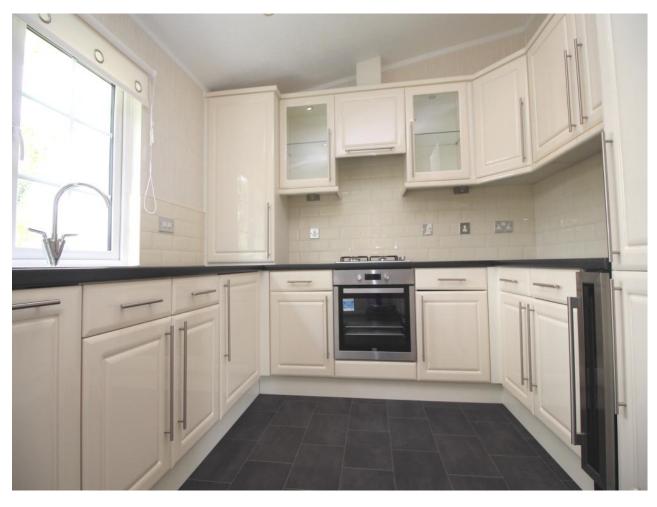

## Property Description

A stunning new 2 bedroom park home situated in the Six Bells Park development in the beautiful Kent county village of Woodchurch. The property comes fully furnished including white goods and wine cooler. On a large corner plot with unobstructed views to the windmill at Woodchurch from the large rear garden. With a block paved driveway, this is a property that oozes quality. Early viewing is highly recommended. EPC Exempt.

## Our View

This beautifully finished Park Home is ideal for those looking to retire to a pleasant environment. With its lovely sized rooms pleasant surroundings, this could be the ideal purchase. Complimented by a bathroom/WC and ensuite shower room, this property deserves your earliest attention.