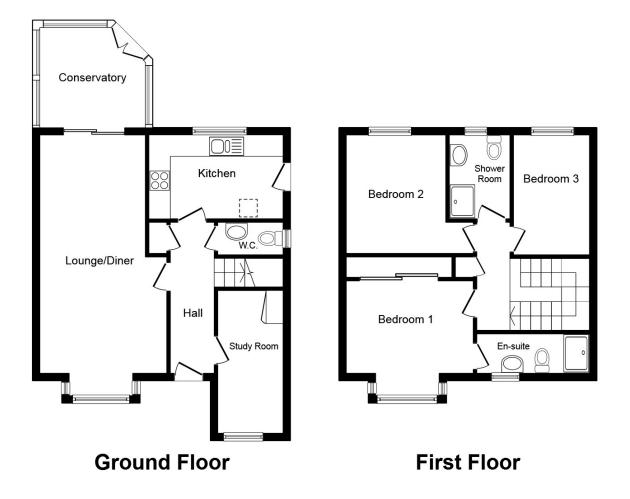

## Property Description

Rembrandt couldn't paint a prettier picture than this beautiful home! A fine example of a modern style detached family residence. The accommodation briefly comprises reception hall, lounge/dining room, conservatory, kitchen, study/snug and cloakroom/WC. The first floor landing leads to master bedroom with ensuite, two further double bedrooms and re-fitted shower room. Externally the property benefits from single garage and off road parking to the front with a spacious well stocked garden to rear. This beautiful creation really is to good to miss out on! Call and book your viewing without delay... For room dimensions please visit the property on your-move.co.uk. EPC Grade C.

This plan is for illustration purposes only and may not be representative of the property. Plan not to scale.

Powered by audioagent.com

IMPORTANT NOTE TO PURCHASERS: We endeavour to make our sales particulars accurate and reliable, however, they do not constitute or form part of an offer or any contract and none is to be relied upon as statements of representation or fact. The services, systems and appliances listed in this specification have not been tested by us and no guarantee as to their operating ability or efficiency is given. All measurements have been taken as guide to prospective buyers only, and are not precise. Floor plans where included are not to scale and accuracy is not guaranteed. If you require clarification or further information on any points, please contact us, especially if you are travelling some distance to view. Fixtures and fittings other than those mentioned are to be agreed with the seller.