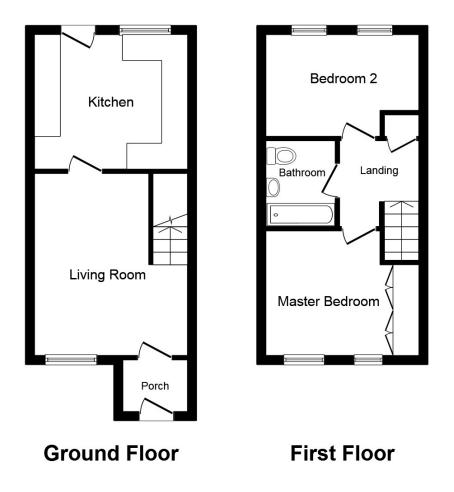

### Property Description

A STYLISH & MODERN HOME \*\* CONTEMPORARY RE-FITTED KITCHEN AND BATHROOM \*\* DRIVEWAY & GARDENS \*\* Ideal for First time buyers or those looking to downsize, the property briefly comprises; entrance porch, lounge and a kitchen/diner to the ground floor and to the first floor; two bedrooms and bathroom/wc. Externally there is off road parking to the front and a garden to the rear. A copy of the EPC will be available on request. EPC Grade E.

#### This plan is for illustration purposes only and may not be representative of the property. Plan not to scale.

Powered by audioagent.com

IMPORTANT NOTE TO PURCHASERS: We endeavour to make our sales particulars accurate and reliable, however, they do not constitute or form part of an offer or any contract and none is to be relied upon as statements of representation or fact. The services, systems and appliances listed in this specification have not been tested by us and no guarantee as to their operating ability or efficiency is given. All measurements have been taken as guide to prospective buyers only, and are not precise. Floor plans where included are not to scale and accuracy is not guaranteed. If you require clarification or further information on any points, please contact us, especially if you are travelling some distance to view. Fixtures and fittings other than those mentioned are to be agreed with the seller.