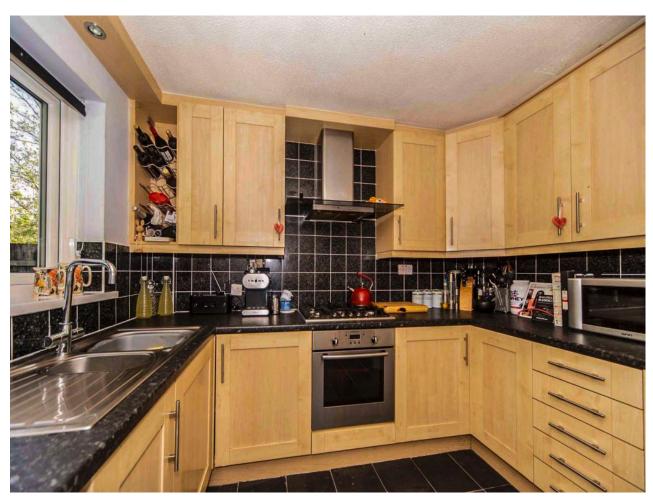

### Property Description

A STYLISH & MODERN HOME \*\* CONTEMPORARY RE-FITTED KITCHEN AND BATHROOM \*\* DRIVEWAY & GARDENS \*\* Ideal for First time buyers or those looking to downsize, the property briefly comprises; entrance porch, lounge and a kitchen/diner to the ground floor and to the first floor; two bedrooms and bathroom/wc. Externally there is off road parking to the front and a garden to the rear. A copy of the EPC will be available on request. EPC Grade E.

#### Our View

This property will make and ideal starter home for couples and small families or for those looking to downsize. Offering stylish, modern accommodation to include a re-fitted kitchen and bathroom. Ideally situated on a delightful and well maintained private estate just off Chester Road.