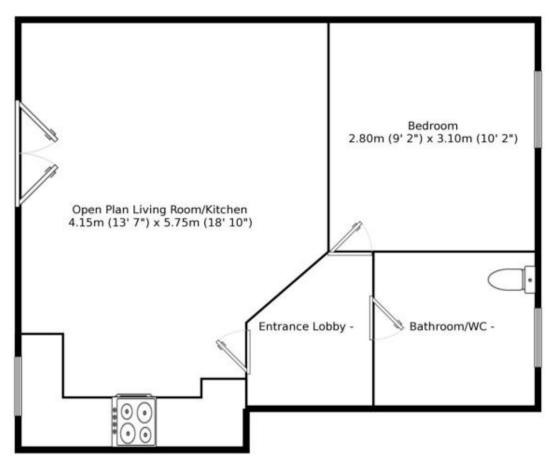

Ground Floor Floor Size: 38.3 m<sup>2</sup>, 412.7 ft<sup>2</sup>

Measurements are approximate. Not to scale. For illustrative purposes only.

IMPORTANT NOTE TO PURCHASERS: We endeavour to make our sales particulars accurate and reliable, however, they do not constitute or form part of an offer or any contract and none is to be relied upon as statements of representation or fact. The services, systems and appliances listed in this specification have not been tested by us and no guarantee as to their operating ability or efficiency is given. All measurements have been taken as guide to prospective buyers only, and are not precise. Floor plans where included are not to scale and accuracy is not guaranteed. If you require clarification or further information on any points, please contact us, especially if you are travelling some distance to view. Fixtures and fittings other than those mentioned are to be agreed with the seller.