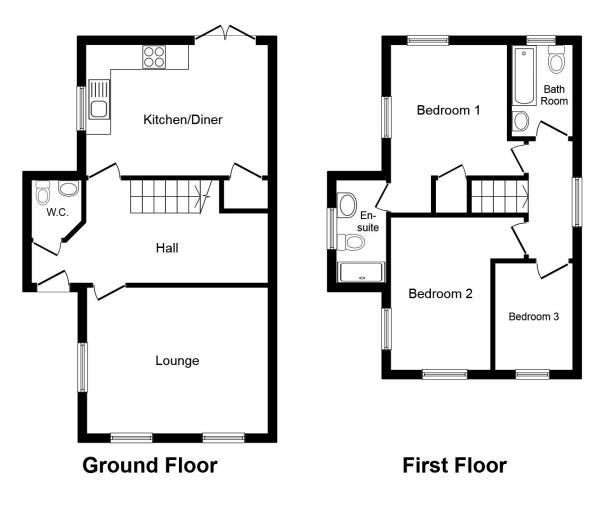

### Property Description

Offered for sale with no onward chain is this well presented and spacious property on Joseph. The property has an entrance hall which provides access into a cloakroom/wc and into the kitchen. The impressive modern kitchen has a range of fitted wall and base units that incorporate an electric oven and gas hob combination with extractor over and there is also space and plumbing for a washing machine. A spacious lounge is situated to the front aspect and has the benefit of three windows. To the first floor are three spacious bedrooms with the master being en-suite. The suite comprises of an electric double shower, a hand wash basin and wc. The house bathroom completes the accommodation with the suite comprising of a bath, a hand wash basin and wc. Externally the property has front and rear gardens plus a double drive to the rear. EPC Grade C. .

#### This plan is for illustration purposes only and may not be representative of the property. Plan not to scale.

Powered by audioagent.com

IMPORTANT NOTE TO PURCHASERS: We endeavour to make our sales particulars accurate and reliable, however, they do not constitute or form part of an offer or any contract and none is to be relied upon as statements of representation or fact. The services, systems and appliances listed in this specification have not been tested by us and no guarantee as to their operating ability or efficiency is given. All measurements have been taken as guide to prospective buyers only, and are not precise. Floor plans where included are not to scale and accuracy is not guaranteed. If you require clarification or further information on any points, please contact us, especially if you are travelling some distance to view. Fixtures and fittings other than those mentioned are to be agreed with the seller.