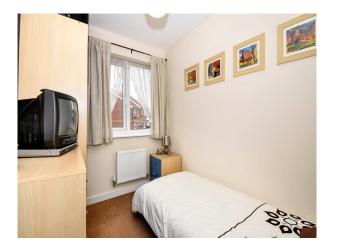

### Property Description

Offered for sale with no onward chain is this well presented and spacious property on Joseph. The property has an entrance hall which provides access into a cloakroom/wc and into the kitchen. The impressive modern kitchen has a range of fitted wall and base units that incorporate an electric oven and gas hob combination with extractor over and there is also space and plumbing for a washing machine. A spacious lounge is situated to the front aspect and has the benefit of three windows. To the first floor are three spacious bedrooms with the master being en-suite. The suite comprises of an electric double shower, a hand wash basin and wc. The house bathroom completes the accommodation with the suite comprising of a bath, a hand wash basin and wc. Externally the property has front and rear gardens plus a double drive to the rear. EPC Grade C. .