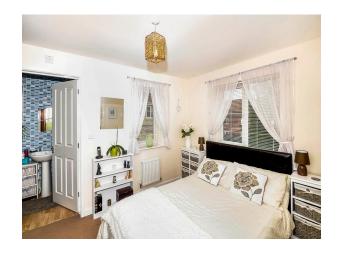

### Property Description

Offered for sale with no onward chain is this well presented and spacious property on Joseph. The property has an entrance hall which provides access into a cloakroom/wc and into the kitchen. The impressive modern kitchen has a range of fitted wall and base units that incorporate an electric oven and gas hob combination with extractor over and there is also space and plumbing for a washing machine. A spacious lounge is situated to the front aspect and has the benefit of three windows. To the first floor are three spacious bedrooms with the master being en-suite. The suite comprises of an electric double shower, a hand wash basin and wc. The house bathroom completes the accommodation with the suite comprising of a bath, a hand wash basin and wc. Externally the property has front and rear gardens plus a double drive to the rear. EPC Grade C. .