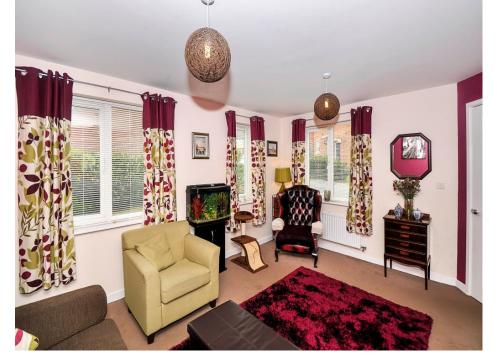

### Property Description

Offered for sale with no onward chain is this well presented and spacious property on Joseph. The property has an entrance hall which provides access into a cloakroom/wc and into the kitchen. The impressive modern kitchen has a range of fitted wall and base units that incorporate an electric oven and gas hob combination with extractor over and there is also space and plumbing for a washing machine. A spacious lounge is situated to the front aspect and has the benefit of three windows. To the first floor are three spacious bedrooms with the master being en-suite. The suite comprises of an electric double shower, a hand wash basin and wc. The house bathroom completes the accommodation with the suite comprising of a bath, a hand wash basin and wc. Externally the property has front and rear gardens plus a double drive to the rear. EPC Grade C. .