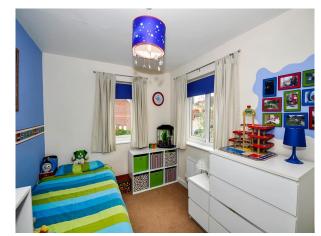

### Property Description

Offered for sale with no onward chain is this well presented and spacious property on Joseph. The property has an entrance hall which provides access into a cloakroom/wc and into the kitchen. The impressive modern kitchen has a range of fitted wall and base units that incorporate an electric oven and gas hob combination with extractor over and there is also space and plumbing for a washing machine. A spacious lounge is situated to the front aspect and has the benefit of three windows. To the first floor are three spacious bedrooms with the master being en-suite. The suite comprises of an electric double shower, a hand wash basin and wc. The house bathroom completes the accommodation with the suite comprising of a bath, a hand wash basin and wc. Externally the property has front and rear gardens plus a double drive to the rear. EPC Grade C. .