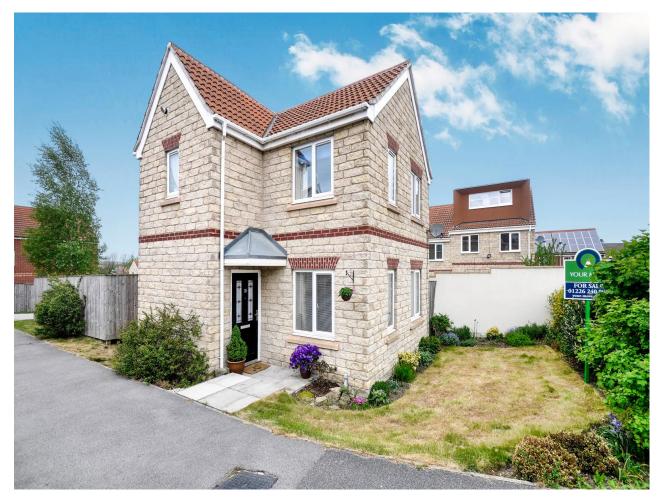

### Property Description

Offered for sale with no onward chain is this well presented and spacious property on Joseph. The property has an entrance hall which provides access into a cloakroom/wc and into the kitchen. The impressive modern kitchen has a range of fitted wall and base units that incorporate an electric oven and gas hob combination with extractor over and there is also space and plumbing for a washing machine. A spacious lounge is situated to the front aspect and has the benefit of three windows. To the first floor are three spacious bedrooms with the master being en-suite. The suite comprises of an electric double shower, a hand wash basin and wc. The house bathroom completes the accommodation with the suite comprising of a bath, a hand wash basin and wc. Externally the property has front and rear gardens plus a double drive to the rear. EPC Grade C. .

#### Our View

This is a superb property which will suit a variety of purchasers. The property has been improved by the owner and the position on the development, the rear garden and the benefit of being sold with no onward chain, will appeal to buyers.