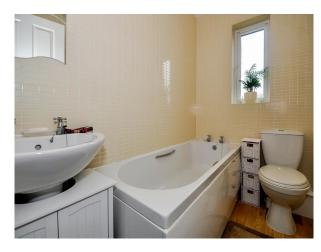

### Property Description

Offered for sale with no onward chain is this well presented and spacious property on Joseph. The property has an entrance hall which provides access into a cloakroom/wc and into the kitchen. The impressive modern kitchen has a range of fitted wall and base units that incorporate an electric oven and gas hob combination with extractor over and there is also space and plumbing for a washing machine. A spacious lounge is situated to the front aspect and has the benefit of three windows. To the first floor are three spacious bedrooms with the master being en-suite. The suite comprises of an electric double shower, a hand wash basin and wc. The house bathroom completes the accommodation with the suite comprising of a bath, a hand wash basin and wc. Externally the property has front and rear gardens plus a double drive to the rear. EPC Grade C. .