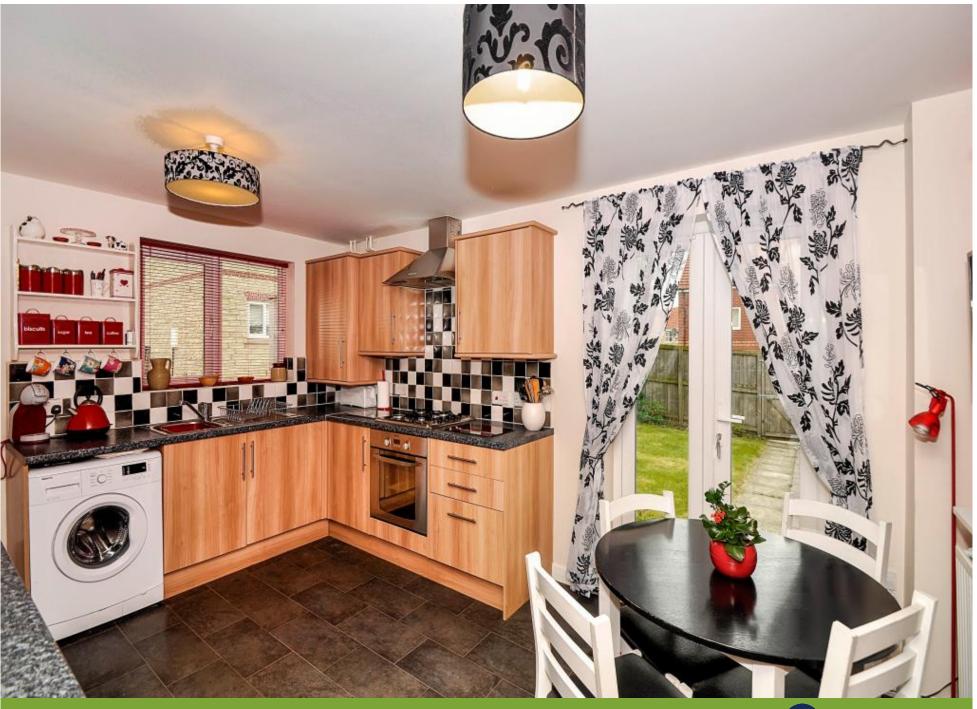

### Property Description

Offered for sale with no onward chain is this well presented and spacious property on Joseph. The property has an entrance hall which provides access into a cloakroom/wc and into the kitchen. The impressive modern kitchen has a range of fitted wall and base units that incorporate an electric oven and gas hob combination with extractor over and there is also space and plumbing for a washing machine. A spacious lounge is situated to the front aspect and has the benefit of three windows. To the first floor are three spacious bedrooms with the master being en-suite. The suite comprises of an electric double shower, a hand wash basin and wc. The house bathroom completes the accommodation with the suite comprising of a bath, a hand wash basin and wc. Externally the property has front and rear gardens plus a double drive to the rear. EPC Grade C. .