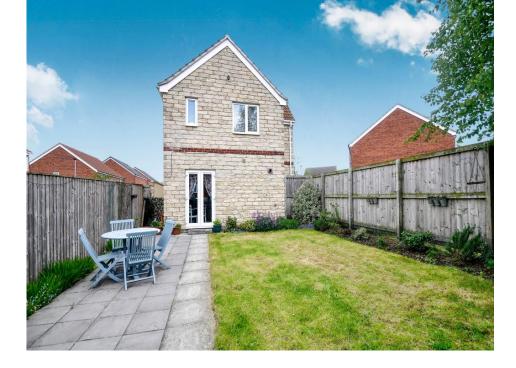

### Property Description

Offered for sale with no onward chain is this well presented and spacious property on Joseph. The property has an entrance hall which provides access into a cloakroom/wc and into the kitchen. The impressive modern kitchen has a range of fitted wall and base units that incorporate an electric oven and gas hob combination with extractor over and there is also space and plumbing for a washing machine. A spacious lounge is situated to the front aspect and has the benefit of three windows. To the first floor are three spacious bedrooms with the master being en-suite. The suite comprises of an electric double shower, a hand wash basin and wc. The house bathroom completes the accommodation with the suite comprising of a bath, a hand wash basin and wc. Externally the property has front and rear gardens plus a double drive to the rear. EPC Grade C. .

#### Our View

This is a superb property which will suit a variety of purchasers. The property has been improved by the owner and the position on the development, the rear garden and the benefit of being sold with no onward chain, will appeal to buyers.