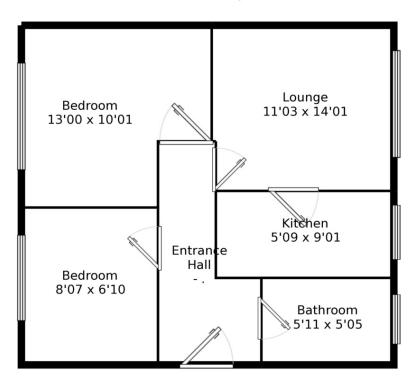

## Ground Floor Floor Size: 18.5 m<sup>2</sup>, 198.6 ft<sup>2</sup>

Measurements are approximate. Not to scale. For illustrative purposes only.

IMPORTANT NOTE TO PURCHASERS: We endeavour to make our sales particulars accurate and reliable, however, they do not constitute or form part of an offer or any contract and none is to be relied upon as statements of representation or fact. The services, systems and appliances listed in this specification have not been tested by us and no guarantee as to their operating ability or efficiency is given. All measurements have been taken as guide to prospective buyers only, and are not precise. Floor plans where included are not to scale and accuracy is not guaranteed. If you require clarification or further information on any points, please contact us, especially if you are travelling some distance to view. Fixtures and fittings other than those mentioned are to be agreed with the seller.