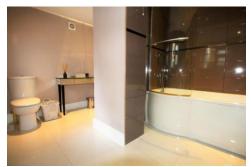

KITCHEN 11' 3" x 6' 2" (3.43m x 1.88m)

UTILITY ROOM 14' 8" x 4' 6" (4.47m x 1.37m)

MASTER BEDROOM 11' 10" x 11' 3" (3.61m x 3.43m)

ENSUITE BATHROOM 11' 1" x 8' 10" (3.38m x 2.69m)

BEDROOM TWO 17' 9" x 10' 7" (5.41m x 3.23m)