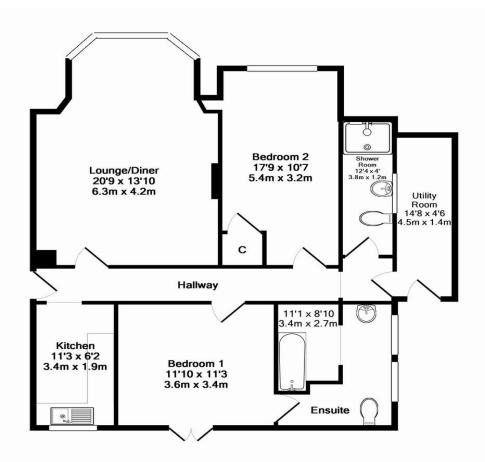

## **Coady Phillips**

- Two double bedroom
- Ground floor conversion flat
- Immaculate interior design
- Stylish modern shower room
- Luxurious ensuite bathroom
- Private sun terrace

LOUNG E/DINER 20' 9" x 13' 10" (6.32m x 4.22m)

KITCHEN 11' 3" x 6' 2" (3.43m x 1.88m)

UTILITY ROOM 14' 8" x 4' 6" (4.47m x 1.37m)

MASTER BEDROOM 11' 10" x 11' 3" (3.61m x 3.43m)

ENSUITE BATHROOM 11' 1" x 8' 10" (3.38m x 2.69m)

BEDROOM TWO 17' 9" x 10' 7" (5.41m x 3.23m)

FAMILY BATHROOM 12' 4" x 4' (3.76m x 1.22m)

**SUN TERRACE** 

**COMMUNAL GARDENS** Beautifully landscaped communal lawn with mature trees and flourishing borders

**Directions:** From our Bromley office turn right towards Bromley on Widmore Road and Homefield Road can be found on the right hand side, number 70 is near the top of the road on the right.

Total Approx. Floor Area 915 Sq.Ft. (85.0 Sq.M.)

Whilst every attempt has been made to ensure the accuracy of the floor plan contained here, measurements of doors, windows, rooms and any other items are approximate and no responsibility is taken for any error, omission, or mis-statement. This plan is for illustrative purposes only and should be used as such by any prospective purchaser. The services, systems and appliances shown have not been tested and no guarantee as to their operability or efficiency can be given