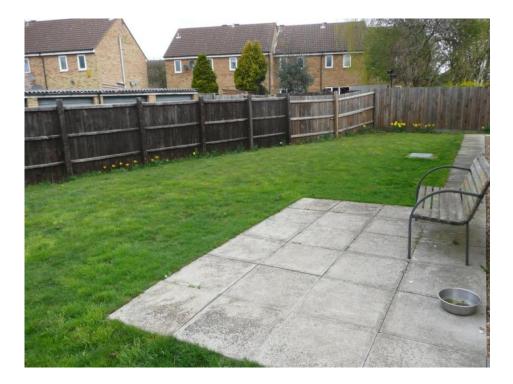

## Property Description

In a set back position this bungalow with its entrance hall, kitchen/diner, lounge, 2 bedrooms, family bathroom, off road parking, garage and spacious garden needs to be viewed to appreciate the plot. A copy of the EPC will be available on request. EPC grade C.

## Our View

If you are a family who enjoys BBQ's then this garden is waiting.