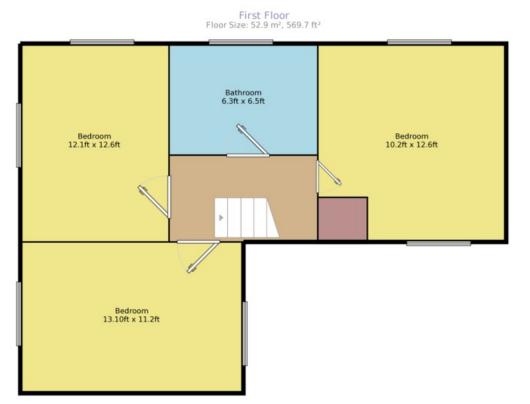

#### Property Description

Come and take a look at this wonderful three bedroom home in Carter close. Offered to the market with no onward chain, this property is ideal for first time buyers as well as those with a small family. Accommodation consists of a good size living room with feature fireplace and patio doors to the garden, modern kitchen and downstairs WC. To the first floor is the family bathroom and three good size bedrooms. Additional benefits include gas central heating, double glazing and off street parking. Viewing by appointment only. A copy of the EPC will be available on request. EPC Grade C.

Measurements are approximate. Not to scale. For illustrative purposes only.

IMPORTANT NOTE TO PURCHASERS: We endeavour to make our sales particulars accurate and reliable, however, they do not constitute or form part of an offer or any contract and none is to be relied upon as statements of representation or fact. The services, systems and appliances listed in this specification have not been tested by us and no guarantee as to their operating ability or efficiency is given. All measurements have been taken as guide to prospective buyers only, and are not precise. Floor plans where included are not to scale and accuracy is not guaranteed. If you require clarification or further information on any points, please contact us, especially if you are travelling some distance to view. Fixtures and fittings other than those mentioned are to be agreed with the seller.