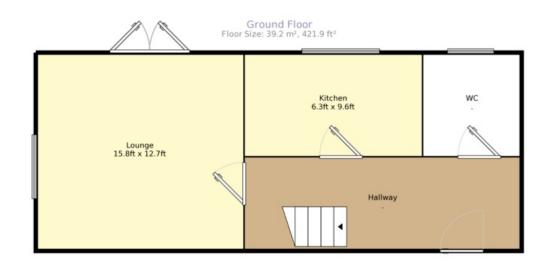

#### Property Description

Come and take a look at this wonderful three bedroom home in Carter close. Offered to the market with no onward chain, this property is ideal for first time buyers as well as those with a small family. Accommodation consists of a good size living room with feature fireplace and patio doors to the garden, modern kitchen and downstairs WC. To the first floor is the family bathroom and three good size bedrooms. Additional benefits include gas central heating, double glazing and off street parking. Viewing by appointment only. A copy of the EPC will be available on request. EPC Grade C.

Measurements are approximate. Not to scale. For illustrative purposes only.

IMPORTANT NOTE TO PURCHASERS: We endeavour to make our sales particulars accurate and reliable, however, they do not constitute or form part of an offer or any contract and none is to be relied upon as statements of representation or fact. The services, systems and appliances listed in this specification have not been tested by us and no guarantee as to their operating ability or efficiency is given. All measurements have been taken as guide to prospective buyers only, and are not precise. Floor plans where included are not to scale and accuracy is not guaranteed. If you require clarification or further information on any points, please contact us, especially if you are travelling some distance to view. Fixtures and fittings other than those mentioned are to be agreed with the seller.