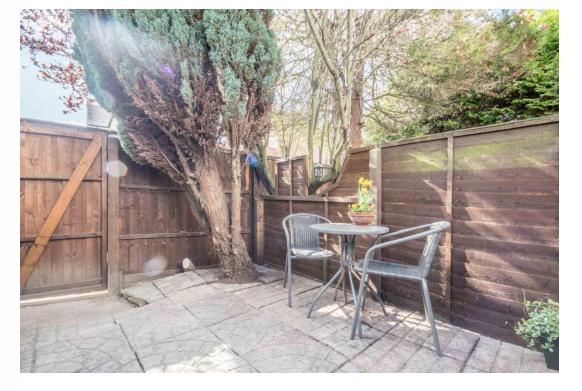

# Outside

To the rear is a private garden which is paved and has a large store room.