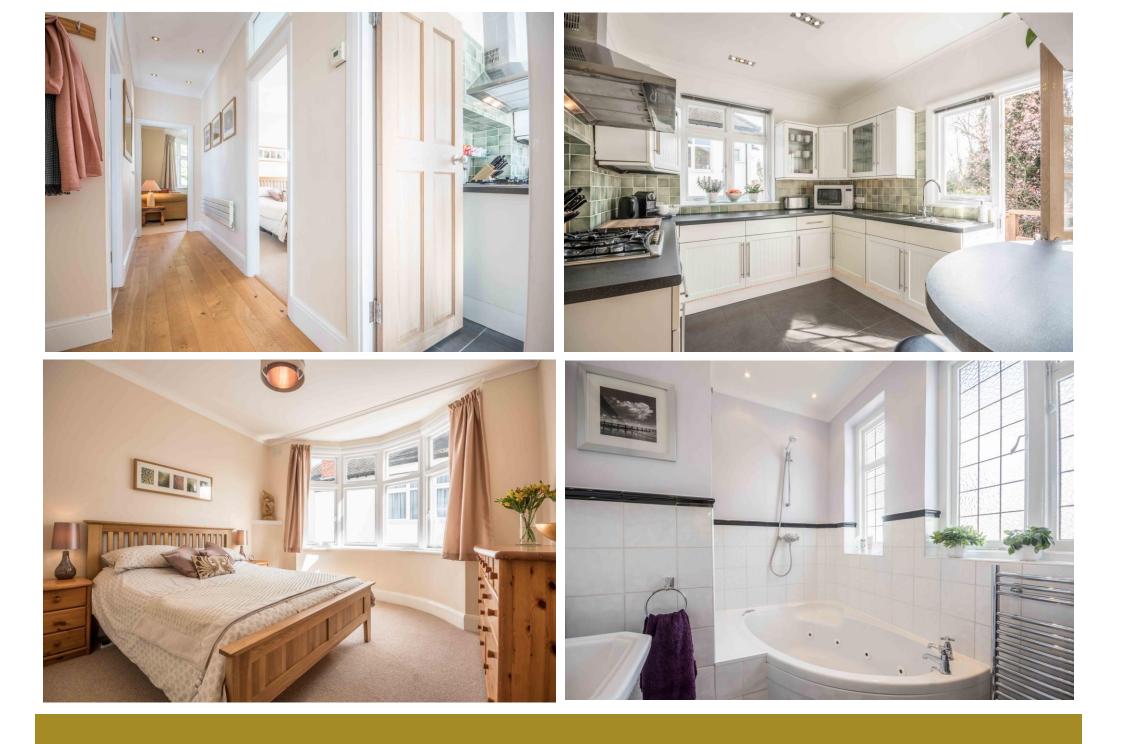

## Accommodation

Stairs to the first floor, spacious landing with ceiling spotlights and wood flooring, lounge & dining room with a large bay window to the front aspect and a feature fireplace, beautifully fitted kitchen with a range of wall and base units, breakfast bar and a door leading to a staircase to your own garden. Two large double bedrooms and a very well appointed bathroom suite.