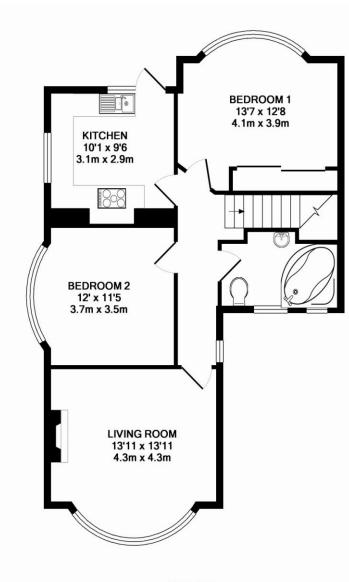

## Lease terms

The property is sold with a 999 year lease and a Share in the freehold. Service charges are £489pa and there is no ground rent.

ENTRANCE FLOOR APPROX. FLOOR AREA 37 SQ.FT. (3.5 SQ.M.)

1

1ST FLOOR APPROX. FLOOR AREA 713 SQ.FT. (66.3 SQ.M.)

TOTAL APPROX. FLOOR AREA 751 SQ.FT. (69.7 SQ.M.)

Whilst every attempt has been made to ensure the accuracy of the floor plan contained here, measurements of doors, windows, rooms and any other items are approximate and no responsibility is taken for any error, omission, or mis-statement. This plan is for illustrative purposes only and should be used as such by any prospective purchaser. The services, systems and appliances shown have not been tested and no guarantee as to their operability or efficiency can be given Made with Metropix @2016