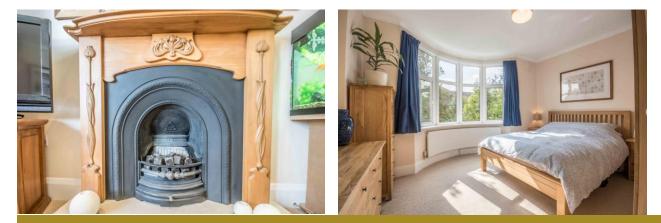

## Accommodation

Stairs to the first floor, spacious landing with ceiling spotlights and wood flooring, lounge & dining room with a large bay window to the front aspect and a feature fireplace, beautifully fitted kitchen with a range of wall and base units, breakfast bar and a door leading to a staircase to your own garden. Two large double bedrooms and a very well appointed bathroom suite.