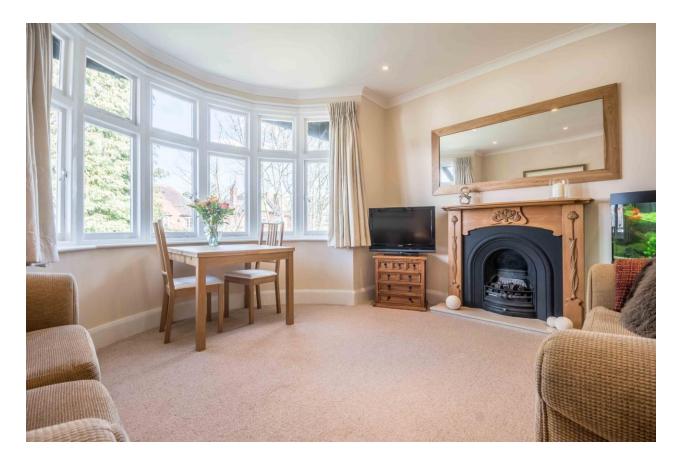

## Accommodation

Stairs to the first floor, spacious landing with ceiling spotlights and wood flooring, lounge & dining room with a large bay window to the front aspect and a feature fireplace, beautifully fitted kitchen with a range of wall and base units, breakfast bar and a door leading to a staircase to your own garden. Two large double bedrooms and a very well appointed bathroom suite.