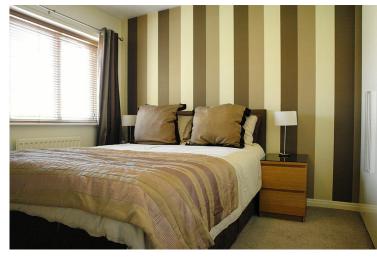

## **BEDROOM ONE**

II'  $8" \times 8' \ 7"$  (3.56m  $\times$  2.62m) With double glazed window, radiator and carpeting.

#### **BEDROOM TWO**

II'  $5" \times 8' 9"$  (3.48m  $\times 2.67m$ ) With double glazed window, radiator and laminate floor.

#### BEDROOM THREE

8' I I "  $\times$  6' 5" (2.72m  $\times$  I.96m) With double glazed window, radiator and carpeting.