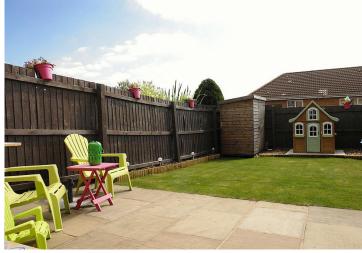

#### **EXTERNALLY**

There is a private rear garden with lawn, flagged patio and external water supply, lawn to the side with shrubs and lawned front garden with double drive.