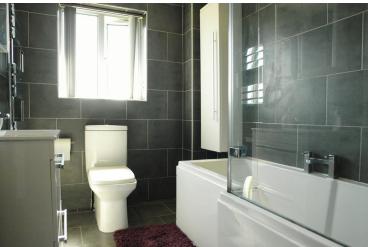

#### BATHROOM

7' II" x 6' 3" (2.41m x 1.91m) With three piece suite in white with P shaped bath and vanity sink unit, electric shower over the bath, chrome towel rail, tiled walls and floor, spotlighting.