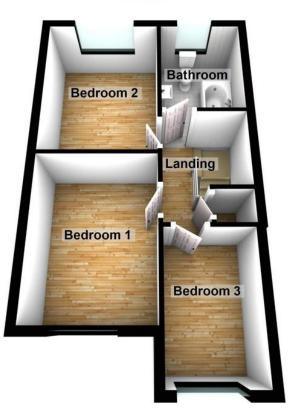

# **First Floor**

## **BEDROOM ONE**

II'  $8" \times 8' \ 7"$  (3.56m  $\times$  2.62m) With double glazed window, radiator and carpeting.

#### **BEDROOM TWO**

II'  $5" \times 8' 9"$  (3.48m  $\times 2.67m$ ) With double glazed window, radiator and laminate floor.

#### BEDROOM THREE

8' I I "  $\times$  6' 5" (2.72m  $\times$  I.96m) With double glazed window, radiator and carpeting.

#### BATHROOM

7' II" x 6' 3" (2.41m x 1.91m) With three piece suite in white with P shaped bath and vanity sink unit, electric shower over the bath, chrome towel rail, tiled walls and floor, spotlighting.

## LANDING

Carpeted landing with airing cupboard, access to part boarded loft via pull down ladders.