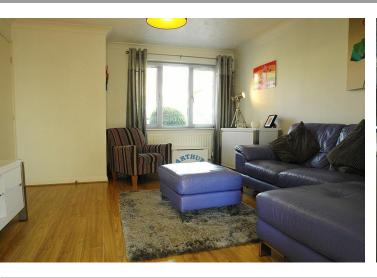

#### LOUNGE

14'  $2" \times 12' \ 2" \ (4.32m \times 3.71m)$  With double glazed window, radiator and laminate floor.