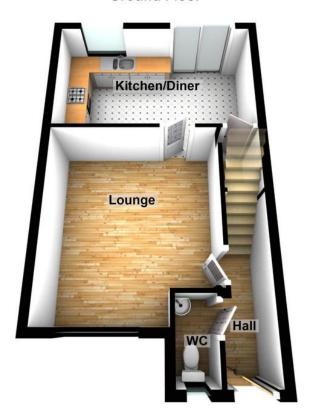

# **Ground Floor**

### **ENTRANCE HALL**

Rock door leading to hallway with laminate floor.

# **GROUND FLOOR WC/CLOAKS**

With two piece suite and splash back tiling.

#### LOUNGE

14'  $2" \times 12' \ 2" \ (4.32m \times 3.71m)$  With double glazed window, radiator and laminate floor.

#### KITCHEN/DINER

15' 4"  $\times$  9' 5" (4.67m  $\times$  2.87m) Spacious modern kitchen with co-ordinating work surfaces and tiling, electric oven, gas hob, stainless steel extractor, stainless sink unit, radiator, vinyl floor, pantry storage, patio door to garden.