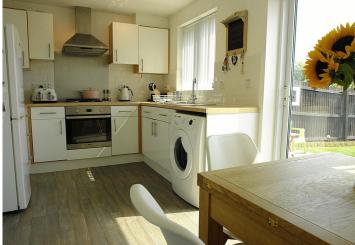

#### KITCHEN/DINER

15' 4"  $\times$  9' 5" (4.67m  $\times$  2.87m) Spacious modern kitchen with co-ordinating work surfaces and tiling, electric oven, gas hob, stainless steel extractor, stainless sink unit, radiator, vinyl floor, pantry storage, patio door to garden.