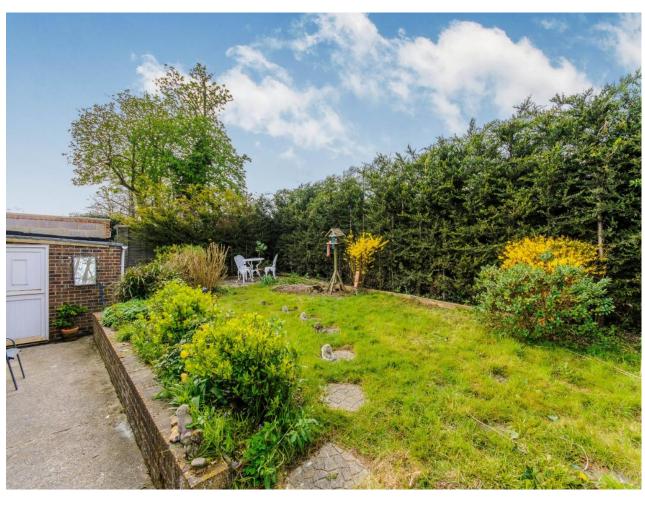

## Property Description

THREE BEDROOM DETACHED BUNGALOW IN A CUL DE SAC LOCATION IN BROADSTAIRS - a traditional layout with bedrooms to the front and living accommodation to the rear. A large central hallway with double storage cupboards leads through to a lounge/dining area which has French doors leading to the the rear garden. There is a modern fitted kitchen with a range of wall and base units and worktop space. From the hall is an additional utility area with space for white goods. All three bedrooms are doubles and look out over the cul de sac. There are gardens to front and rear a detached garage and parking for three cars on the drive. Call today for more information. A copy of the EPC will be available on request. EPC Grade D.

## Our View

A good size detached bungalow set on a large p[lot with gardens to all sides. A modern feel through out while retaining much of the character charm. Good size bedrooms and living accomodation. Call today to arrange your viewing.