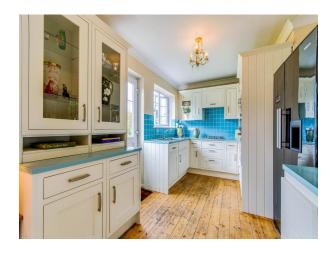

## Property Description

THREE BEDROOM DETACHED BUNGALOW IN A CUL DE SAC LOCATION IN BROADSTAIRS - a traditional layout with bedrooms to the front and living accommodation to the rear. A large central hallway with double storage cupboards leads through to a lounge/dining area which has French doors leading to the the rear garden. There is a modern fitted kitchen with a range of wall and base units and worktop space. From the hall is an additional utility area with space for white goods. All three bedrooms are doubles and look out over the cul de sac. There are gardens to front and rear a detached garage and parking for three cars on the drive. Call today for more information. A copy of the EPC will be available on request. EPC Grade D.