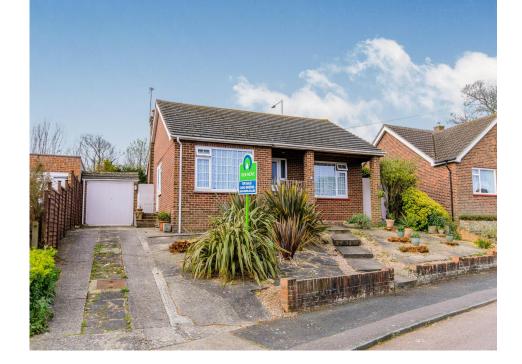

## Property Description

THREE BEDROOM DETACHED BUNGALOW IN A CUL DE SAC LOCATION IN BROADSTAIRS - a traditional layout with bedrooms to the front and living accommodation to the rear. A large central hallway with double storage cupboards leads through to a lounge/dining area which has French doors leading to the the rear garden. There is a modern fitted kitchen with a range of wall and base units and worktop space. From the hall is an additional utility area with space for white goods. All three bedrooms are doubles and look out over the cul de sac. There are gardens to front and rear a detached garage and parking for three cars on the drive. Call today for more information. A copy of the EPC will be available on request. EPC Grade D.

## Our View

A good size detached bungalow set on a large p[lot with gardens to all sides. A modern feel through out while retaining much of the character charm. Good size bedrooms and living accomodation. Call today to arrange your viewing.

## Location

Dane Court Gardens is located close to St Peters Village and has good access to local shops. The quiet cul de sac location is a close to locals secondary and primary schools and would be ideal for a growing family. The seaside town of Broadstairs is within easy access.