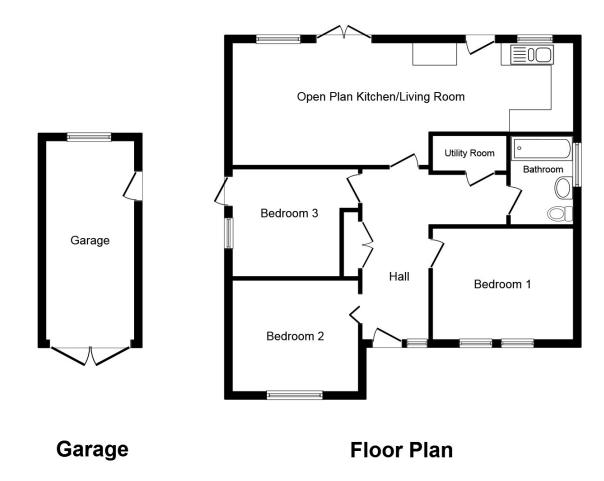

## Property Description

THREE BEDROOM DETACHED BUNGALOW IN A CUL DE SAC LOCATION IN BROADSTAIRS - a traditional layout with bedrooms to the front and living accommodation to the rear. A large central hallway with double storage cupboards leads through to a lounge/dining area which has French doors leading to the the rear garden. There is a modern fitted kitchen with a range of wall and base units and worktop space. From the hall is an additional utility area with space for white goods. All three bedrooms are doubles and look out over the cul de sac. There are gardens to front and rear a detached garage and parking for three cars on the drive. Call today for more information. A copy of the EPC will be available on request. EPC Grade D.

This plan is for illustration purposes only and may not be representative of the property. Plan not to scale.

Powered by audioagent.com

IMPORTANT NOTE TO PURCHASERS: We endeavour to make our sales particulars accurate and reliable, however, they do not constitute or form part of an offer or any contract and none is to be relied upon as statements of representation or fact. The services, systems and appliances listed in this specification have not been tested by us and no guarantee as to their operating ability or efficiency is given. All measurements have been taken as guide to prospective buyers only, and are not precise. Floor plans where included are not to scale and accuracy is not guaranteed. If you require clarification or further information on any points, please contact us, especially if you are travelling some distance to view. Fixtures and fittings other than those mentioned are to be agreed with the seller.