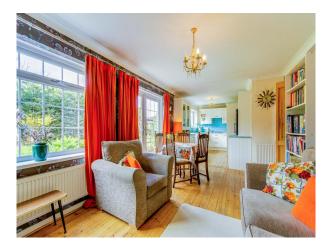

## Property Description

THREE BEDROOM DETACHED BUNGALOW IN A CUL DE SAC LOCATION IN BROADSTAIRS - a traditional layout with bedrooms to the front and living accommodation to the rear. A large central hallway with double storage cupboards leads through to a lounge/dining area which has French doors leading to the the rear garden. There is a modern fitted kitchen with a range of wall and base units and worktop space. From the hall is an additional utility area with space for white goods. All three bedrooms are doubles and look out over the cul de sac. There are gardens to front and rear a detached garage and parking for three cars on the drive. Call today for more information. A copy of the EPC will be available on request. EPC Grade D.

## Our View

A good size detached bungalow set on a large p[lot with gardens to all sides. A modern feel through out while retaining much of the character charm. Good size bedrooms and living accomodation. Call today to arrange your viewing.