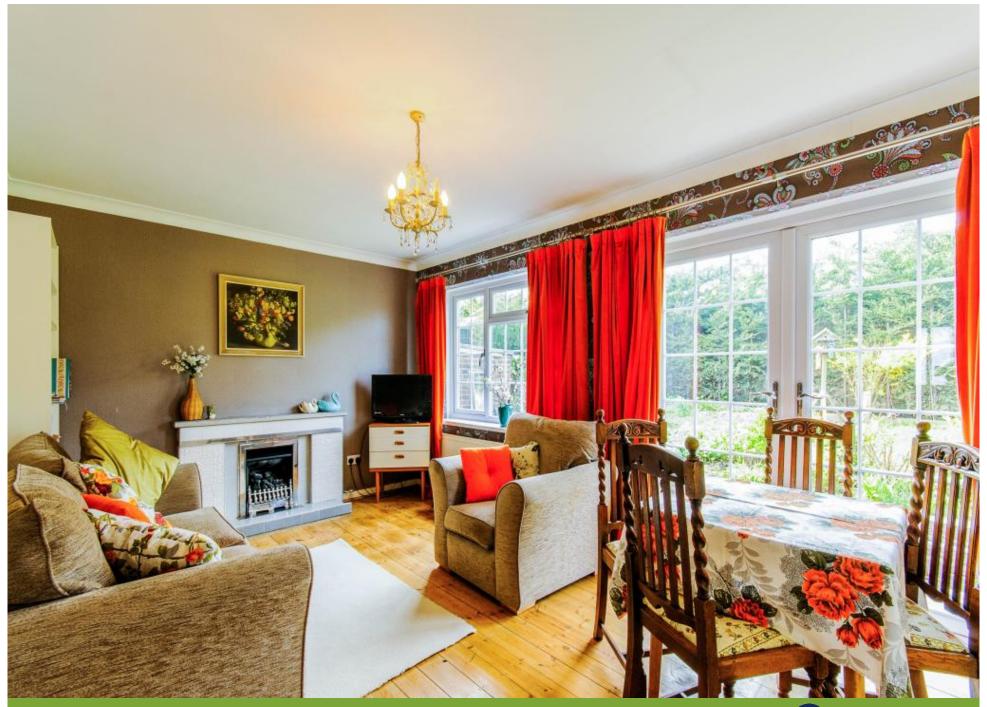

## Property Description

THREE BEDROOM DETACHED BUNGALOW IN A CUL DE SAC LOCATION IN BROADSTAIRS - a traditional layout with bedrooms to the front and living accommodation to the rear. A large central hallway with double storage cupboards leads through to a lounge/dining area which has French doors leading to the the rear garden. There is a modern fitted kitchen with a range of wall and base units and worktop space. From the hall is an additional utility area with space for white goods. All three bedrooms are doubles and look out over the cul de sac. There are gardens to front and rear a detached garage and parking for three cars on the drive. Call today for more information. A copy of the EPC will be available on request. EPC Grade D.

## Our View

A good size detached bungalow set on a large p[lot with gardens to all sides. A modern feel through out while retaining much of the character charm. Good size bedrooms and living accomodation. Call today to arrange your viewing.