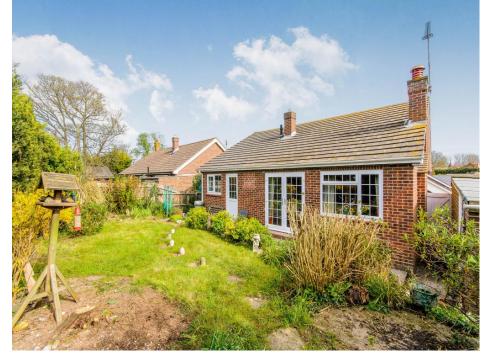

## Property Description

THREE BEDROOM DETACHED BUNGALOW IN A CUL DE SAC LOCATION IN BROADSTAIRS - a traditional layout with bedrooms to the front and living accommodation to the rear. A large central hallway with double storage cupboards leads through to a lounge/dining area which has French doors leading to the the rear garden. There is a modern fitted kitchen with a range of wall and base units and worktop space. From the hall is an additional utility area with space for white goods. All three bedrooms are doubles and look out over the cul de sac. There are gardens to front and rear a detached garage and parking for three cars on the drive. Call today for more information. A copy of the EPC will be available on request. EPC Grade D.

## Our View

A good size detached bungalow set on a large p[lot with gardens to all sides. A modern feel through out while retaining much of the character charm. Good size bedrooms and living accomodation. Call today to arrange your viewing.