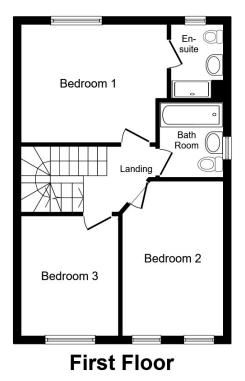

## Property Description

Your Move are delighted to offer this four bedroom detached house in Holland Park arranged over three floors comprising entrance hall, store room, kitchen, cloakroom/ WC, lounge to ground floor, three bedrooms, bathroom to first floor, en suite to master and a further fourth bedroom to the second floor. Front and rear gardens and driveway. The property isn't overlooked to the rear. Ideal opportunity to purchase a fabulous size family home that is close to Ashurst Beacon Country Park with a modern fitted kitchen a rear lounge overlooking garden with a terrace garden, handy cloakroom/WC with low WC and sink. To the first floor there are three good sized bedrooms and family bathroom and to the second floor there is a good size fourth bedroom with two double glazed velux windows and radiator. EPC Grade C. A copy of the EPC will be available on request.

This plan is for illustration purposes only and may not be representative of the property. Plan not to scale.

Powered by audioagent.com

IMPORTANT NOTE TO PURCHASERS: We endeavour to make our sales particulars accurate and reliable, however, they do not constitute or form part of an offer or any contract and none is to be relied upon as statements of representation or fact. The services, systems and appliances listed in this specification have not been tested by us and no guarantee as to their operating ability or efficiency is given. All measurements have been taken as guide to prospective buyers only, and are not precise. Floor plans where included are not to scale and accuracy is not guaranteed. If you require clarification or further information on any points, please contact us, especially if you are travelling some distance to view. Fixtures and fittings other than those mentioned are to be agreed with the seller.