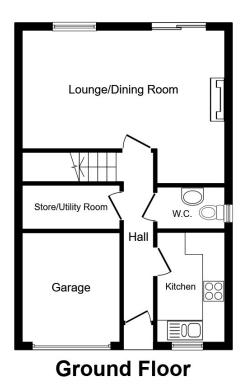

## Property Description

Your Move are delighted to offer this four bedroom detached house in Holland Park arranged over three floors comprising entrance hall, store room, kitchen, cloakroom/ WC, lounge to ground floor, three bedrooms, bathroom to first floor, en suite to master and a further fourth bedroom to the second floor. Front and rear gardens and driveway. The property isn't overlooked to the rear. Ideal opportunity to purchase a fabulous size family home that is close to Ashurst Beacon Country Park with a modern fitted kitchen a rear lounge overlooking garden with a terrace garden, handy cloakroom/WC with low WC and sink. To the first floor there are three good sized bedrooms and family bathroom and to the second floor there is a good size fourth bedroom with two double glazed velux windows and radiator. EPC Grade C. A copy of the EPC will be available on request.

This plan is for illustration purposes only and may not be representative of the property. Plan not to scale.

Powered by audioagent.com

IMPORTANT NOTE TO PURCHASERS: We endeavour to make our sales particulars accurate and reliable, however, they do not constitute or form part of an offer or any contract and none is to be relied upon as statements of representation or fact. The services, systems and appliances listed in this specification have not been tested by us and no guarantee as to their operating ability or efficiency is given. All measurements have been taken as guide to prospective buyers only, and are not precise. Floor plans where included are not to scale and accuracy is not guaranteed. If you require clarification or further information on any points, please contact us, especially if you are travelling some distance to view. Fixtures and fittings other than those mentioned are to be agreed with the seller.