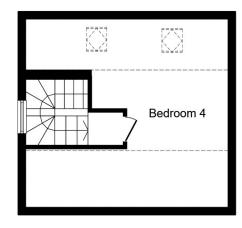

## Property Description

Your Move are delighted to offer this four bedroom detached house in Holland Park arranged over three floors comprising entrance hall, store room, kitchen, cloakroom/ WC, lounge to ground floor, three bedrooms, bathroom to first floor, en suite to master and a further fourth bedroom to the second floor. Front and rear gardens and driveway. The property isn't overlooked to the rear. Ideal opportunity to purchase a fabulous size family home that is close to Ashurst Beacon Country Park with a modern fitted kitchen a rear lounge overlooking garden with a terrace garden, handy cloakroom/WC with low WC and sink. To the first floor there are three good sized bedrooms and family bathroom and to the second floor there is a good size fourth bedroom with two double glazed velux windows and radiator. EPC Grade C. A copy of the EPC will be available on request.

## Location

The location of Holland Park is close to the Ashurst Beacon Country Park and Golf Club. M6 and M58 motorway, good links for Upholland railway station and West Lancashire College.

**Second Floor** 

This plan is for illustration purposes only and may not be representative of the property. Plan not to scale.

Powered by audioagent.com

IMPORTANT NOTE TO PURCHASERS: We endeavour to make our sales particulars accurate and reliable, however, they do not constitute or form part of an offer or any contract and none is to be relied upon as statements of representation or fact. The services, systems and appliances listed in this specification have not been tested by us and no guarantee as to their operating ability or efficiency is given. All measurements have been taken as guide to prospective buyers only, and are not precise. Floor plans where included are not to scale and accuracy is not guaranteed. If you require clarification or further information on any points, please contact us, especially if you are travelling some distance to view. Fixtures and fittings other than those mentioned are to be agreed with the seller.