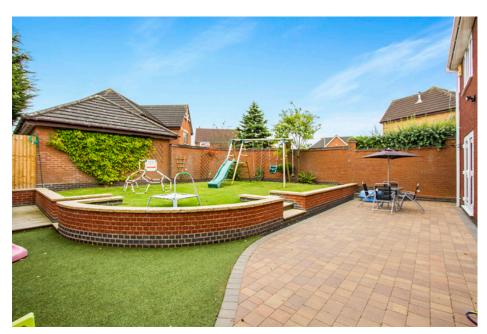

## Property Description

A beautifully presented four bedroom detached family home nestled in a small cul-de-sac setting within Badgerbrook school catchment. The property offers spacious and well maintained accommodation throughout and comprises in brief: light and airy entrance hall, dual aspect lounge, kitchen fitted with a range of modern units open to the dining area having french doors to the rear, utility room, cloaks/wc and study all to the ground floor whilst the wonderful galleried landing leads to four bedrooms (three with built in robes and an ensuite shower room to the master bedroom) and a family bathroom. Outside there is a small garden area to the front and double garage whilst the rear garden has a patio area with steps to the lawn, fence and wall boundary and side access. Viewing is highly recommended to appreciate this lovely home. EPC Awaited.

## Our View

This delightful spacious detached property is an ideal family home with a fabulous cul-de-sac location close to the reputable Badgerbrook school, a study which could also be used as a playroom, dining area open to the modern kitchen which is great for family mealtimes and a good sized enclosed rear garden. Viewing is essential to appreciate.