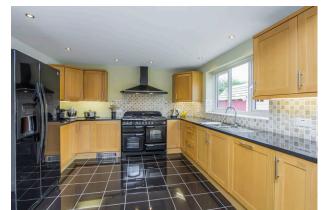

## Property Description

A beautifully presented four bedroom detached family home nestled in a small cul-de-sac setting within Badgerbrook school catchment. The property offers spacious and well maintained accommodation throughout and comprises in brief: light and airy entrance hall, dual aspect lounge, kitchen fitted with a range of modern units open to the dining area having french doors to the rear, utility room, cloaks/wc and study all to the ground floor whilst the wonderful galleried landing leads to four bedrooms (three with built in robes and an ensuite shower room to the master bedroom) and a family bathroom. Outside there is a small garden area to the front and double garage whilst the rear garden has a patio area with steps to the lawn, fence and wall boundary and side access. Viewing is highly recommended to appreciate this lovely home. EPC Awaited.

## Our View

This delightful spacious detached property is an ideal family home with a fabulous cul-de-sac location close to the reputable Badgerbrook school, a study which could also be used as a playroom, dining area open to the modern kitchen which is great for family mealtimes and a good sized enclosed rear garden. Viewing is essential to appreciate.