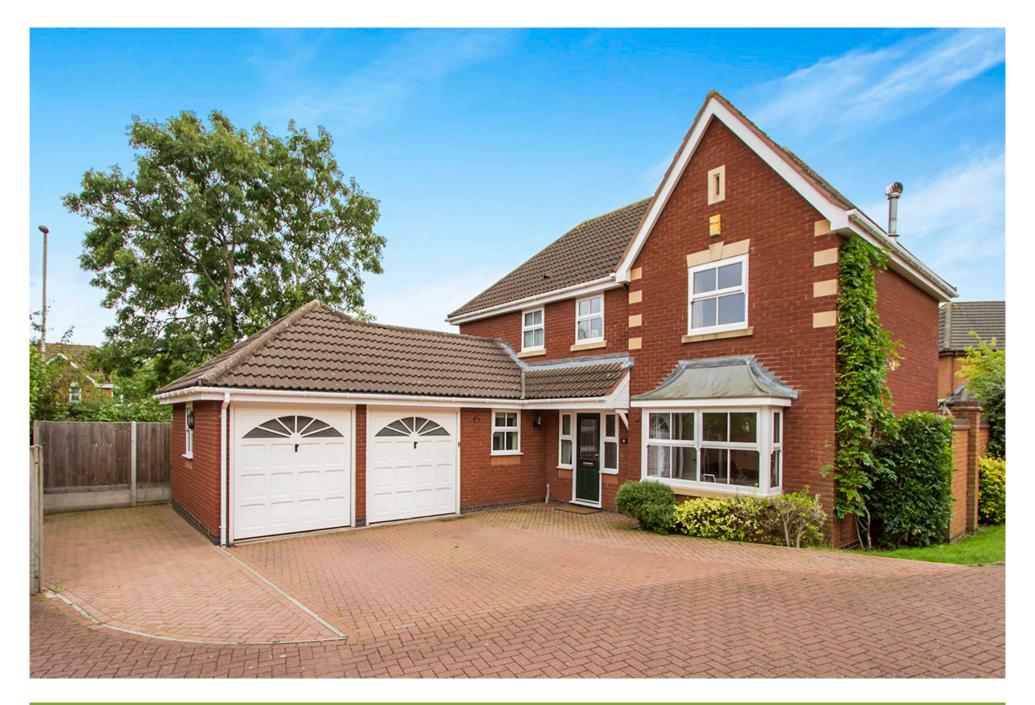

Alice Gardens, Whetstone, Leicester

£350,000

## Property Description

A beautifully presented four bedroom detached family home nestled in a small cul-de-sac setting within Badgerbrook school catchment. The property offers spacious and well maintained accommodation throughout and comprises in brief: light and airy entrance hall, dual aspect lounge, kitchen fitted with a range of modern units open to the dining area having french doors to the rear, utility room, cloaks/wc and study all to the ground floor whilst the wonderful galleried landing leads to four bedrooms (three with built in robes and an ensuite shower room to the master bedroom) and a family bathroom. Outside there is a small garden area to the front and double garage whilst the rear garden has a patio area with steps to the lawn, fence and wall boundary and side access. Viewing is highly recommended to appreciate this lovely home. EPC Awaited.

## Our View

This delightful spacious detached property is an ideal family home with a fabulous cul-de-sac location close to the reputable Badgerbrook school, a study which could also be used as a playroom, dining area open to the modern kitchen which is great for family mealtimes and a good sized enclosed rear garden. Viewing is essential to appreciate.