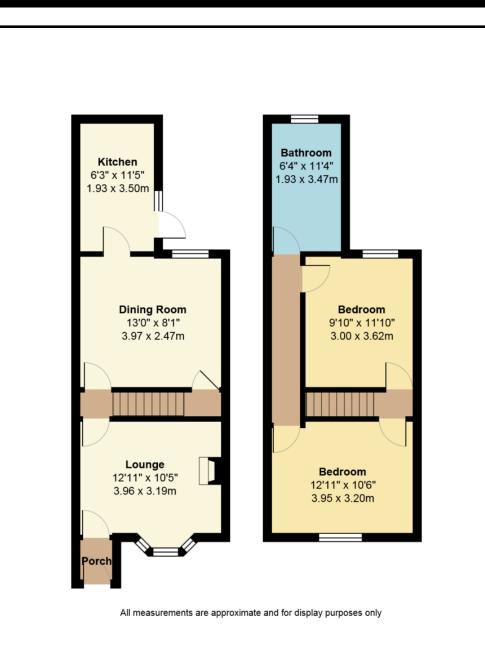

The property enjoys light, spacious accommodation, including lounge with bay window, separate dining room, and modern kitchen. Upstairs are two double bedrooms and a modern bathroom offering a large sumptuous spa bathtub and separate shower cabin, perfect to relax in after a busy day.

**Measurements** - These approximate room sizes are only intended as general guidance. You must verify the dimensions carefully before ordering carpets or any built in furniture.

**Viewing** - Strictly by appointment with the sole agents. If there is any point of particular importance to you we will be pleased to provide additional information or to make any further enquiries. We will also confirm that the property remains available. This is particularly important if you are travelling some distance to view the property.