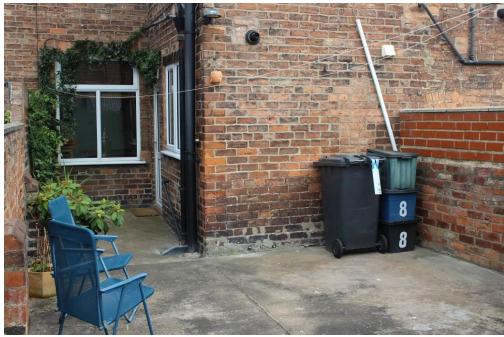

The enclosed courtyard at the rear of the property offers a seating area to enjoy the weather and BBQs. Double gates offer the option to use the courtyard as off-road parking.