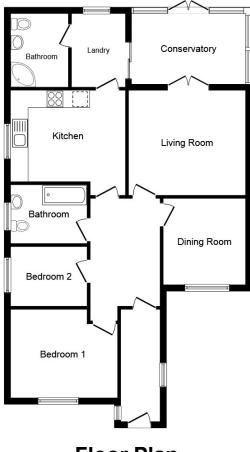

## Location

Paddock Close is a highly sought after cul-de-sac located in the Sholden village area boasting peace and quiet yet close to main road links into Deal and Sandwich.

**Floor Plan** 

This plan is for illustration purposes only and may not be representative of the property. Plan not to scale.