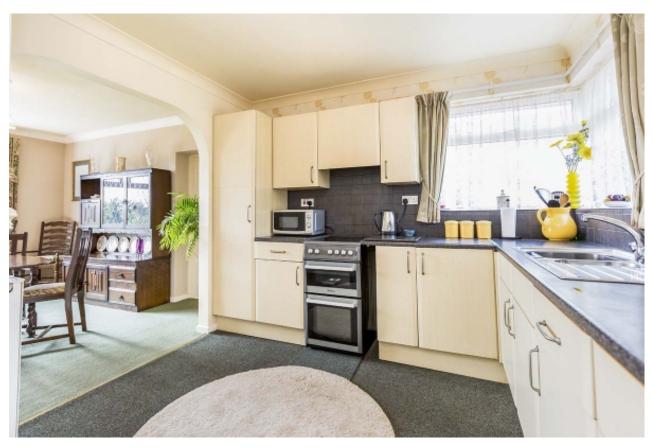

#### Property Description

HAVING DESIRABLE LOCATION ON THE STRAITS!!!! Internal viewing highly recommended on this gas centrally heated and double glazed detached bungalow comprising entrance porch, hallway, living room, bathroom, utility room, bedroom one, kitchen, arch to dining room, bedroom two. Externally having rear garden and driveway to the front of the property. EPC grade D. A copy of the EPC will be available upon request.

#### Our View

Looking for a two bedroom bungalow in a highly sought after location then look now more. This property is worthy of an early inspection, Internally comprising living room to the front while the kitchen and dining room lie towards the rear of the property enjoying attractive rear view.