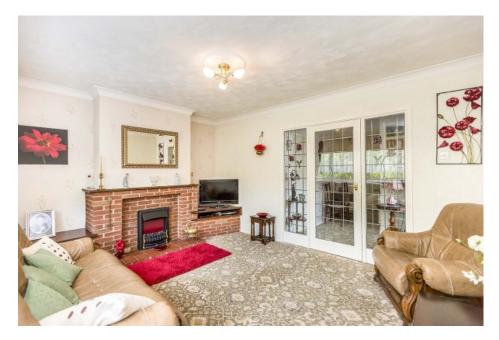

#### Property Description

HAVING DESIRABLE LOCATION ON THE STRAITS!!!! Internal viewing highly recommended on this gas centrally heated and double glazed detached bungalow comprising entrance porch, hallway, living room, bathroom, utility room, bedroom one, kitchen, arch to dining room, bedroom two. Externally having rear garden and driveway to the front of the property. EPC grade D. A copy of the EPC will be available upon request.

#### Our View

Looking for a two bedroom bungalow in a highly sought after location then look now more. This property is worthy of an early inspection, Internally comprising living room to the front while the kitchen and dining room lie towards the rear of the property enjoying attractive rear view.