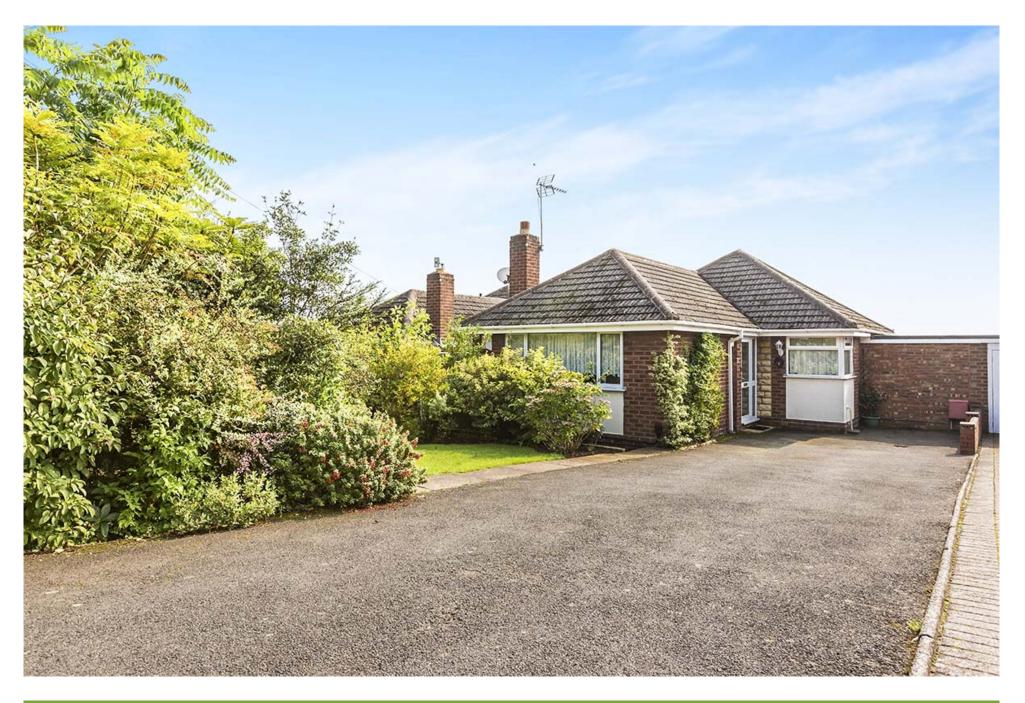

#### Property Description

HAVING DESIRABLE LOCATION ON THE STRAITS!!!! Internal viewing highly recommended on this gas centrally heated and double glazed detached bungalow comprising entrance porch, hallway, living room, bathroom, utility room, bedroom one, kitchen, arch to dining room, bedroom two. Externally having rear garden and driveway to the front of the property. EPC grade D. A copy of the EPC will be available upon request.

#### Location

Located on the Straits, a popular residential area enjoying links into Lower Gornal, Kingswinford and Sedgley town centres. There are local amenities provided on the Straits Rd.