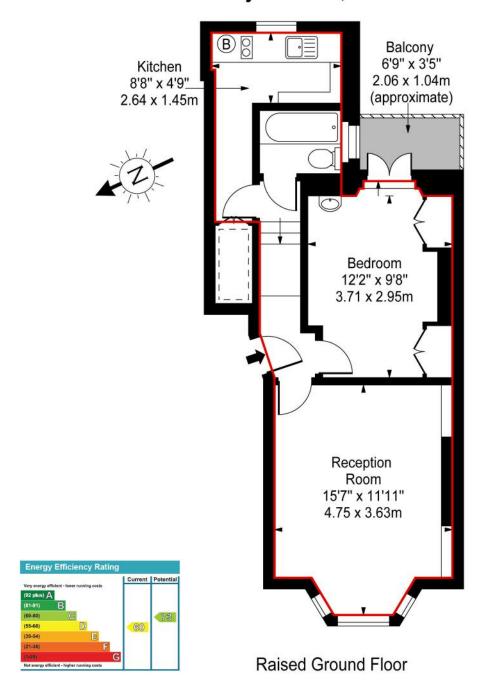

## Gayton Road, NW3 1TU

Approximate Square Footage Within Red Line
Approx Floor Area Including Restricted Heights

437 Sq Ft - 40.65 Sq M 453 Sq Ft - 42.13 Sq M

For Illustration Purposes Only - Not To Scale Floor Plan by www.nogaphotostudio.com Ref: No.32074

This floor plan should be used as a general outline for guidance only. Any intending purchaser or lessee should satisfy themselves by inspection, searches, enquiries and full survey as to the correctness of each statement. Any areas, measurements or distances quoted are approximate and should not be used to value a property or be the basis of any sale or let.