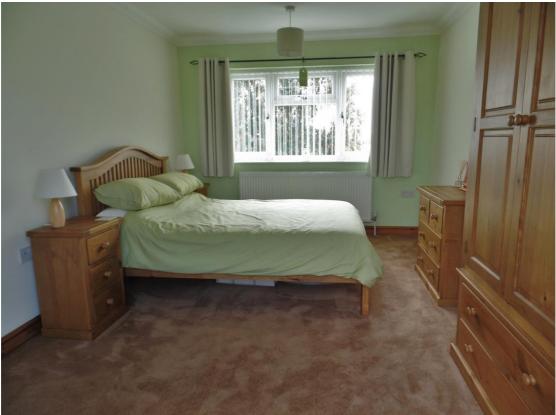

#### MASTER BEDROOM 14'9 x 10'4

Radiator, SKY TV point, range of fitted wardrobes, double glazed window to rear aspect, door to:

#### **BEDROOM TWO 14'9 x 10'4**

Radiator, SKY TV point, double glazed window to rear aspect, double glazed doors to balcony.

#### BEDROOM THREE 10'11 x 10'4

Radiator, SKY TV point, double glazed window to rear aspect.

#### BEDROOM FOUR 8'7 x 7'1

Radiator, double glazed window to front aspect.