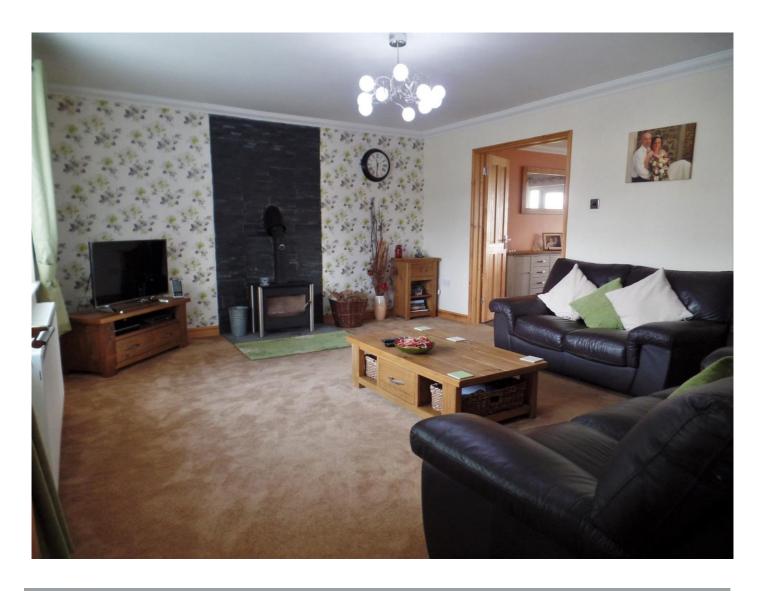

#### **LOUNGE 16'8 x 14'**

Radiator, feature multi fuel burner, SKY TV point, double glazed bay window to front aspect, double doors to: