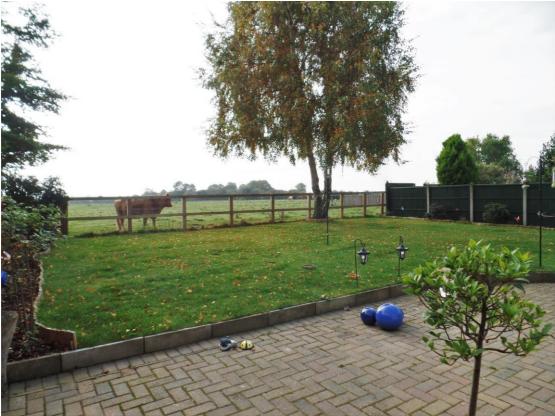

The good size rear garden enjoys a substantial patio area and good size lawn areas bordered with a variety of mature trees, shrubs and flowers. To one side of the property is a path and gate giving access to the front, to the other side is a garden shed and log store which we understand are to remain. The rear garden backs on to and affords pleasant views over the local countryside.