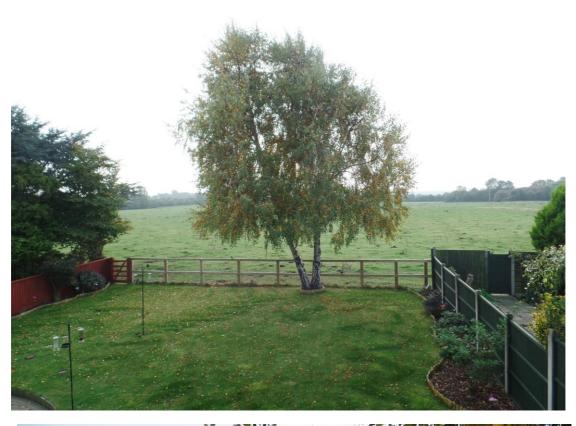

The good size rear garden enjoys a substantial patio area and good size lawn areas bordered with a variety of mature trees, shrubs and flowers. To one side of the property is a path and gate giving access to the front, to the other side is a garden shed and log store which we understand are to remain. The rear garden backs on to and affords pleasant views over the local countryside.