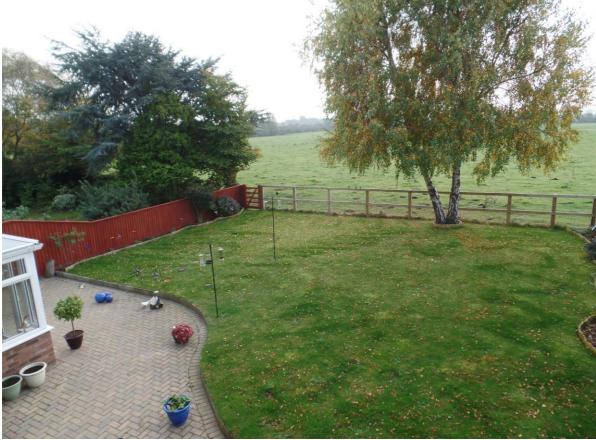

The good size rear garden enjoys a substantial patio area and good size lawn areas bordered with a variety of mature trees, shrubs and flowers. To one side of the property is a path and gate giving access to the front, to the other side is a garden shed and log store which we understand are to remain. The rear garden backs on to and affords pleasant views over the local countryside.