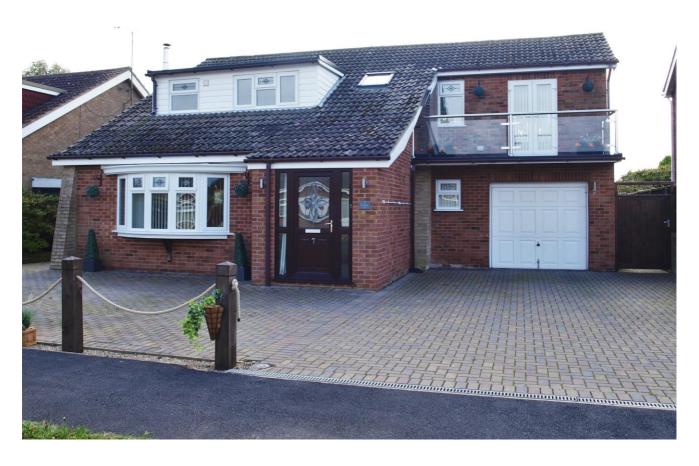

## Silvertree Way West Winch

£324,995

### **Superb Four Bedroom Detached House**

Substantial Detached House | Large Kitchen/Diner | Conservatory | En-Suite to Master Bedroom Generous Size Gardens Backing on to Fields | Garage & Ample Off Road Parking | Very Well Presented Throughout | Pleasant Views Over Local Countryside | Desirable Cul-de-sac Location and Position

This attractive detached house is located in the desirable village of West Winch which is just a short drive away from Kings Lynn. The property is superbly presented throughout offering spacious and versatile family accommodation. We strongly recommend an early viewing to avoid disappointment.

#### **OUTSIDE & GARDENS**

To the front and side of the property there is a large block paved drive providing off road parking for numerous vehicles leading to the garage which has an up and over door and power/light connected, plumbing for washing machine and wash hand basin.