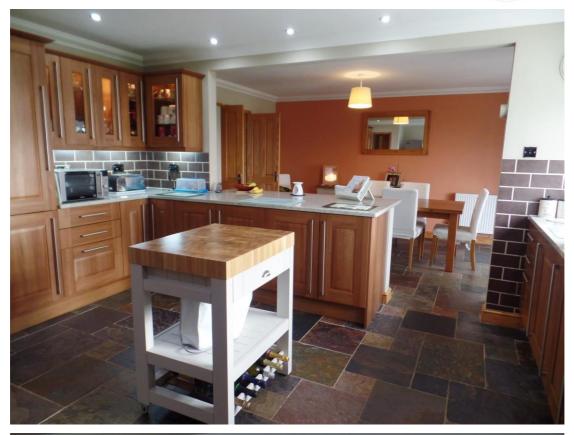

#### **KITCHEN/DINING ROOM 23'7 X 14'8**

featuring a range of contemporary style eye level units incorporating glazed display cabinets with matching cupboards and drawers below, fitted work surfaces, 5 ring range cooker with extractor hood, tiled splash backs, slate flooring, ceramic sink with drainer and mixer taps, integrated dishwasher, ample appliance space, double glazed window to rear aspect, door to rear lobby, double doors to conservatory.