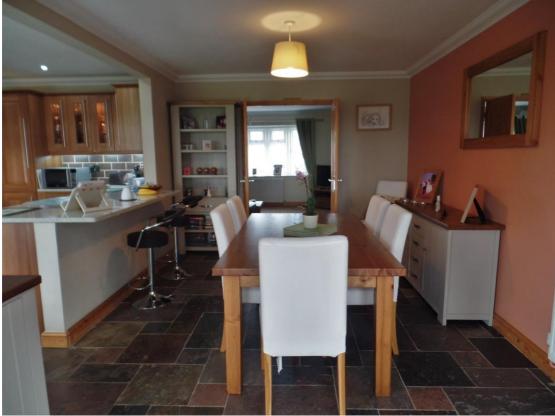

#### **KITCHEN/DINING ROOM 23'7 X 14'8**

featuring a range of contemporary style eye level units incorporating glazed display cabinets with matching cupboards and drawers below, fitted work surfaces, 5 ring range cooker with extractor hood, tiled splash backs, slate flooring, ceramic sink with drainer and mixer taps, integrated dishwasher, ample appliance space, double glazed window to rear aspect, door to rear lobby, double doors to conservatory.