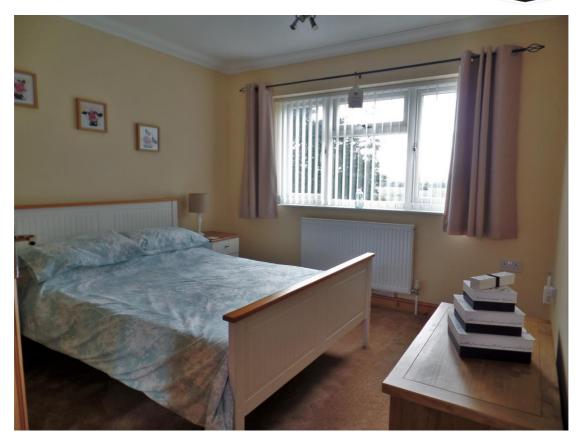

#### MASTER BEDROOM 14'9 x 10'4

Radiator, SKY TV point, range of fitted wardrobes, double glazed window to rear aspect, door to:

#### **BEDROOM TWO 14'9 x 10'4**

Radiator, SKY TV point, double glazed window to rear aspect, double glazed doors to balcony.

#### BEDROOM THREE 10'11 x 10'4

Radiator, SKY TV point, double glazed window to rear aspect.

#### BEDROOM FOUR 8'7 x 7'1

Radiator, double glazed window to front aspect.