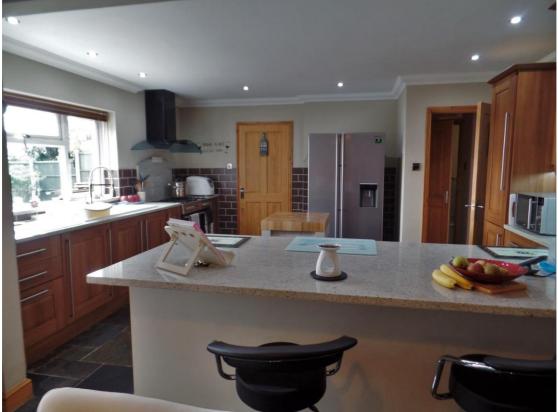

#### **KITCHEN/DINING ROOM 23'7 X 14'8**

featuring a range of contemporary style eye level units incorporating glazed display cabinets with matching cupboards and drawers below, fitted work surfaces, 5 ring range cooker with extractor hood, tiled splash backs, slate flooring, ceramic sink with drainer and mixer taps, integrated dishwasher, ample appliance space, double glazed window to rear aspect, door to rear lobby, double doors to conservatory.