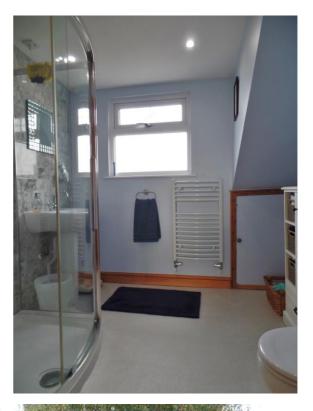

#### **EN-SUITE**

Modern white suite comprises fully tiled corner shower cubicle with electric power shower, wash hand basin, low level w/c, heated towel rail, extractor fan, double glazed window to front aspect.

#### **FAMILY BATHROOM**

Modern fitted white suite comprising bath with shower fitted over, wash hand basin, low level w/c, chrome effect heated towel rail, part tiled walls, double glazed window to rear aspect.