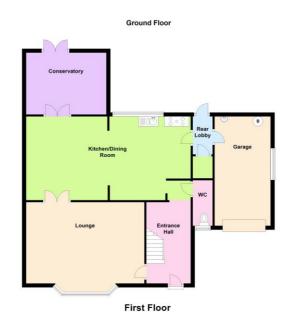

#### **ENTRANCE HALL**

Radiator, bespoke fitted under stairs storage cupboards, stairs to first floor accommodation, doors to:

#### **LOUNGE 16'8 x 14'**

Radiator, feature multi fuel burner, SKY TV point, double glazed bay window to front aspect, double doors to:

#### **KITCHEN/DINING ROOM 23'7 X 14'8**

featuring a range of contemporary style eye level units incorporating glazed display cabinets with matching cupboards and drawers below, fitted work surfaces, 5 ring range cooker with extractor hood, tiled splash backs, slate flooring, ceramic sink with drainer and mixer taps, integrated dishwasher, ample appliance space, double glazed window to rear aspect, door to rear lobby, double doors to conservatory.

#### **CONSERVATORY 12'7 x 10'8**

Pitched roof with tinted glass, radiator, slate flooring.

#### **REAR LOBBY**

Door to garage, pantry cupboard and rear aspect leading to rear garden.

#### **GROUND FLOOR CLOAKROOM**

Low level w/c, wash hand basin, part tiled walls, radiator, double glazed window to front aspect.

#### **OUTSIDE & GARDENS**

To the front and side of the property there is a large block paved drive providing off road parking for numerous vehicles leading to the garage which has an up and over door and power/light connected, plumbing for washing machine and wash hand basin.