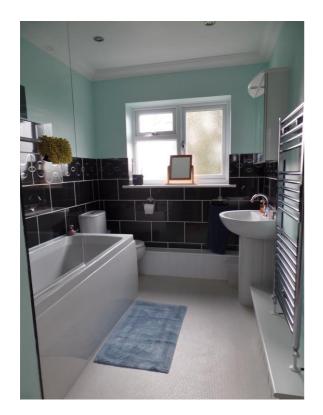

#### **EN-SUITE**

Modern white suite comprises fully tiled corner shower cubicle with electric power shower, wash hand basin, low level w/c, heated towel rail, extractor fan, double glazed window to front aspect.

#### **FAMILY BATHROOM**

Modern fitted white suite comprising bath with shower fitted over, wash hand basin, low level w/c, chrome effect heated towel rail, part tiled walls, double glazed window to rear aspect.