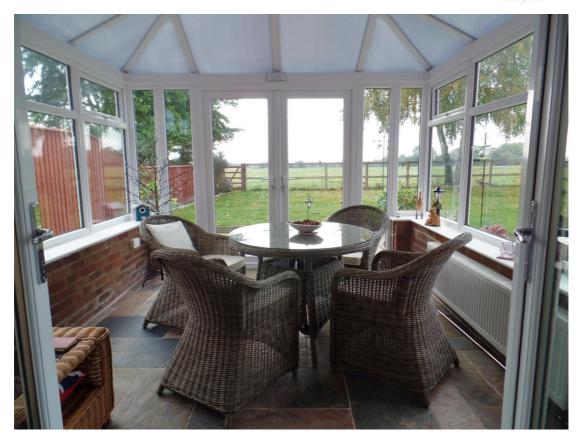

#### **CONSERVATORY 12'7 x 10'8**

Pitched roof with tinted glass, radiator, slate flooring.