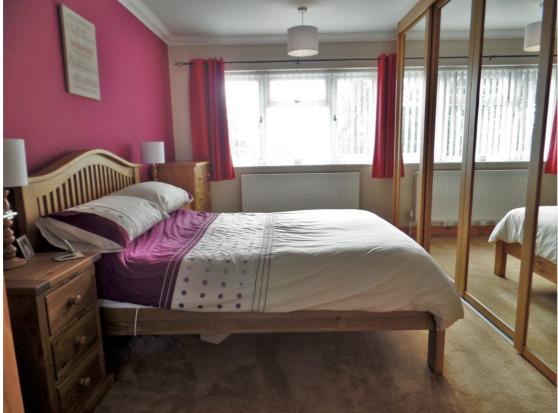

#### MASTER BEDROOM 14'9 x 10'4

Radiator, SKY TV point, range of fitted wardrobes, double glazed window to rear aspect, door to:

#### **BEDROOM TWO 14'9 x 10'4**

Radiator, SKY TV point, double glazed window to rear aspect, double glazed doors to balcony.

#### BEDROOM THREE 10'11 x 10'4

Radiator, SKY TV point, double glazed window to rear aspect.

#### BEDROOM FOUR 8'7 x 7'1

Radiator, double glazed window to front aspect.