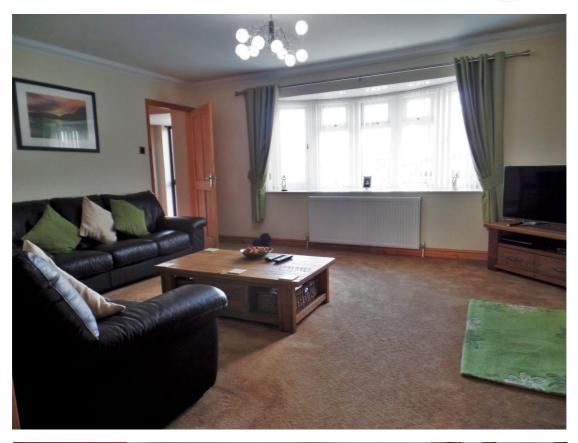

#### **LOUNGE 16'8 x 14'**

Radiator, feature multi fuel burner, SKY TV point, double glazed bay window to front aspect, double doors to: