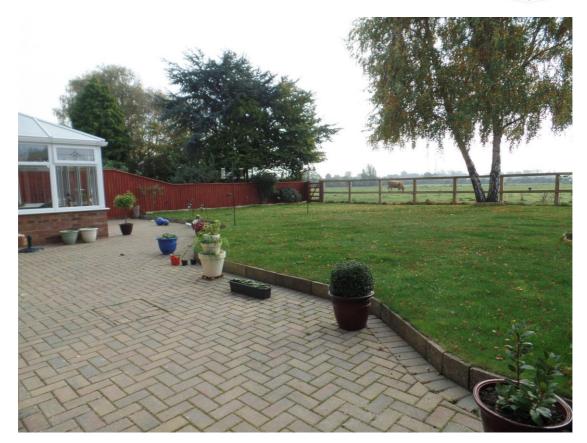

The good size rear garden enjoys a substantial patio area and good size lawn areas bordered with a variety of mature trees, shrubs and flowers. To one side of the property is a path and gate giving access to the front, to the other side is a garden shed and log store which we understand are to remain. The rear garden backs on to and affords pleasant views over the local countryside.