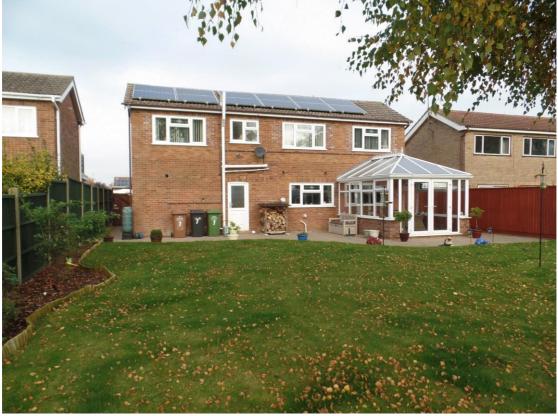

This attractive detached house is located in the desirable village of West Winch which is just a short drive away from Kings Lynn. The property is superbly presented throughout offering spacious and versatile family accommodation. We strongly recommend an early viewing to avoid disappointment.

#### **OUTSIDE & GARDENS**

To the front and side of the property there is a large block paved drive providing off road parking for numerous vehicles leading to the garage which has an up and over door and power/light connected, plumbing for washing machine and wash hand basin.

The good size rear garden enjoys a substantial patio area and good size lawn areas bordered with a variety of mature trees, shrubs and flowers. To one side of the property is a path and gate giving access to the front, to the other side is a garden shed and log store which we understand are to remain. The rear garden backs on to and affords pleasant views over the local countryside.