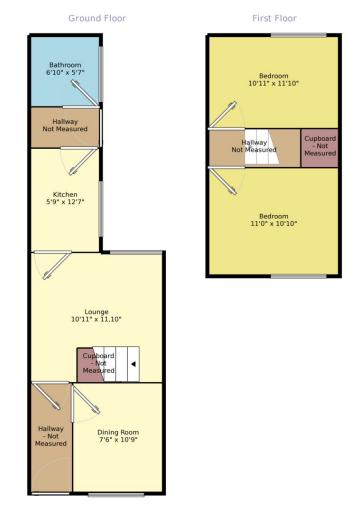

## Property Description

INVESTMENT OPPORTUNITY!! This property is being offered for sale with a tenant in situe and an internal inspection is highly recommended to appreciate how clean the tenants keeps this property! The internal accommodation comprises entrance hall, lounge, dining room, kitchen and bathroom to the ground floor whilst to the first floor there are two double bedrooms. Externally there is a fore court to the front and yard to the rear. EPC grade E.

Measurements are approximate. Not to scale. For illustrative purposes only.

IMPORTANT NOTE TO PURCHASERS: We endeavour to make our sales particulars accurate and reliable, however, they do not constitute or form part of an offer or any contract and none is to be relied upon as statements of representation or fact. The services, systems and appliances listed in this specification have not been tested by us and no guarantee as to their operating ability or efficiency is given. All measurements have been taken as guide to prospective buyers only, and are not precise. Floor plans where included are not to scale and accuracy is not guaranteed. If you require clarification or further information on any points, please contact us, especially if you are travelling some distance to view. Fixtures and fittings other than those mentioned are to be agreed with the seller.