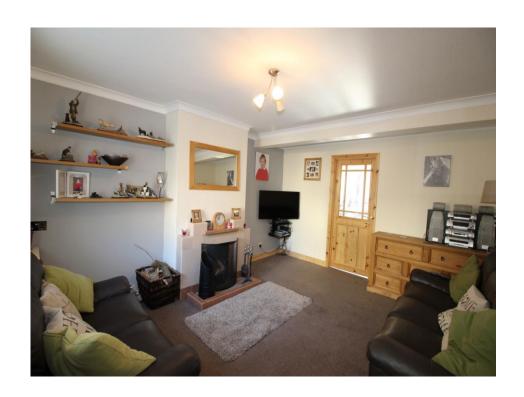

## Property Description

This lovely mid terrace house has a garage, garden and parking and is situated within the town of Aspatria. The property which has views to the Lakeland Fells in the distance from the rear elevation benefits from gas central heating and double glazing and briefly comprises spacious living room with feature fire surround and coal fire, a kitchen/dining room with a range of base and wall units and space for table and chairs, there are two bedrooms and a bathroom/wc with a modern suite Viewing is recommended. EPC grade D.