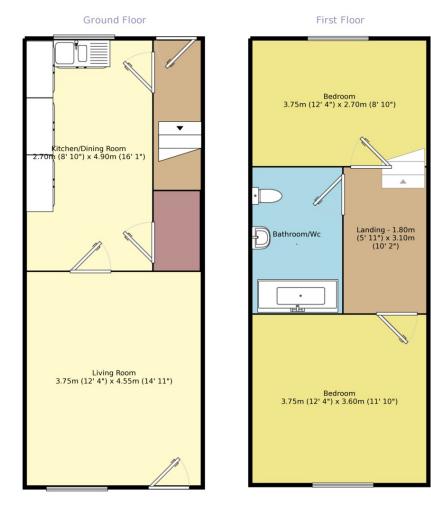

## Property Description

This lovely mid terrace house has a garage, garden and parking and is situated within the town of Aspatria. The property which has views to the Lakeland Fells in the distance from the rear elevation benefits from gas central heating and double glazing and briefly comprises spacious living room with feature fire surround and coal fire, a kitchen/dining room with a range of base and wall units and space for table and chairs, there are two bedrooms and a bathroom/wc with a modern suite Viewing is recommended. EPC grade D.

Measurements are approximate. Not to scale. For illustrative purposes only.

King Street, Wigton, Cumbria, CA7 9DT

IMPORTANT NOTE TO PURCHASERS: We endeavour to make our sales particulars accurate and reliable, however, they do not constitute or form part of an offer or any contract and none is to be relied upon as statements of representation or fact. The services, systems and appliances listed in this specification have not been tested by us and no guarantee as to their operating ability or efficiency is given. All measurements have been taken as guide to prospective buyers only, and are not precise. Floor plans where included are not to scale and accuracy is not guaranteed. If you require clarification or further information on any points, please contact us, especially if you are travelling some distance to view. Fixtures and fittings other than those mentioned are to be agreed with the seller.