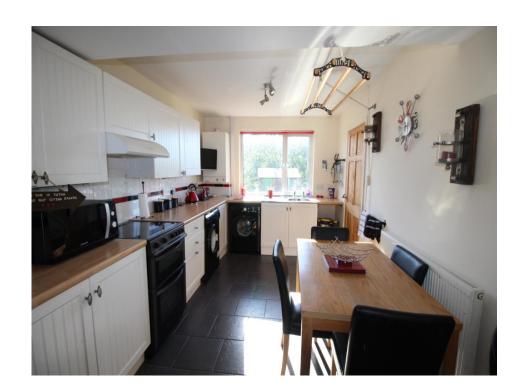

## Property Description

This lovely mid terrace house has a garage, garden and parking and is situated within the town of Aspatria. The property which has views to the Lakeland Fells in the distance from the rear elevation benefits from gas central heating and double glazing and briefly comprises spacious living room with feature fire surround and coal fire, a kitchen/dining room with a range of base and wall units and space for table and chairs, there are two bedrooms and a bathroom/wc with a modern suite Viewing is recommended. EPC grade D.