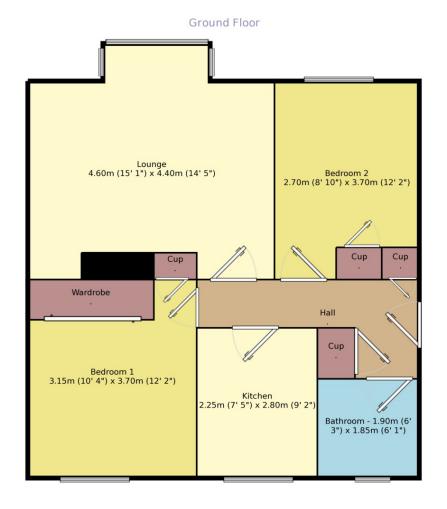

## Offers Over £45,000

Property Description

The property is located in the popular West Fife village of High Valleyfield which is well placed for transport networks. The property is a spacious first floor flat in a purpose built block with ample residents parking to the front. There is double glazing, gas central heating and good storage facilities throughout. The accommodation comprises: entrance hall, large lounge, kitchen, 2 double bedrooms and bathroom. EPC Rating = Band C.

Measurements are approximate. Not to scale. For illustrative purposes only.

IMPORTANT NOTE TO PURCHASERS: We endeavour to make our sales particulars accurate and reliable, however, they do not constitute or form part of an offer or any contract and none is to be relied upon as statements of representation or fact. The services, systems and appliances listed in this specification have not been tested by us and no guarantee as to their operating ability or efficiency is given. All measurements have been taken as guide to prospective buyers only, and are not precise. Floor plans where included are not to scale and accuracy is not guaranteed. If you require clarification or further information on any points, please contact us, especially if you are travelling some distance to view. Fixtures and fittings other than those mentioned are to be agreed with the seller.