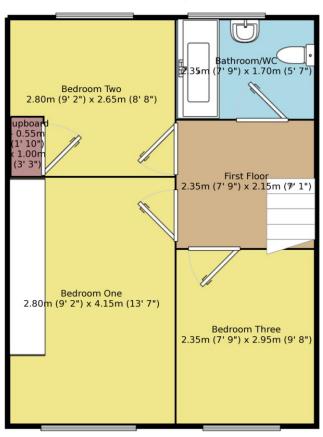

First Floor Floor Size: 35.0 m², 377.0 ft²

Measurements are approximate. Not to scale. For illustrative purposes only.

IMPORTANT NOTE TO PURCHASERS: We endeavour to make our sales particulars accurate and reliable, however, they do not constitute or form part of an offer or any contract and none is to be relied upon as statements of representation or fact. The services, systems and appliances listed in this specification have not been tested by us and no guarantee as to their operating ability or efficiency is given. All measurements have been taken as guide to prospective buyers only, and are not precise. Floor plans where included are not to scale and accuracy is not guaranteed. If you require clarification or further information on any points, please contact us, especially if you are travelling some distance to view. Fixtures and fittings other than those mentioned are to be agreed with the seller.