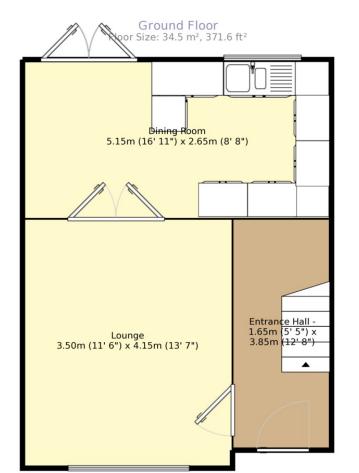

Avonmouth Road, Farringdon, Sunderland

Offers Over £100,000

Property Description

## Our View

Extremely well presented this family home is well proportioned and ideally situated with very good commuting routes and a selection of local amenities. Located on one of the more popular streets in Farringdon with a grass verge separating the property from the road and with communal parking bays offering off road parking.

## Location

Located in FARRINGDON a popular residential estate with schooling for all ages, a selection of local amenities and including a good bus service providing access to the city centre where you will find a wider choice of facilities. Offering access to the A19 via the A690 Durham Road for those travelling further afield.





First Floor Floor Size: 35.0 m², 377.0 ft²



Measurements are approximate. Not to scale. For illustrative purposes only.

IMPORTANT NOTE TO PURCHASERS: We endeavour to make our sales particulars accurate and reliable, however, they do not constitute or form part of an offer or any contract and none is to be relied upon as statements of representation or fact. The services, systems and appliances listed in this specification have not been tested by us and no guarantee as to their operating ability or efficiency is given. All measurements have been taken as guide to prospective buyers only, and are not precise. Floor plans where included are not to scale and accuracy is not guaranteed. If you require clarification or further information on any points, please contact us, especially if you