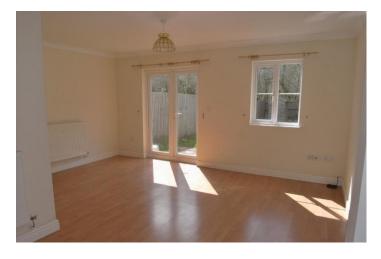

### **SITTING/DINING ROOM 17' 3" x 16' 1" (5.26m x 4.9m)**

An 'L' shaped room, French doors to the rear garden.