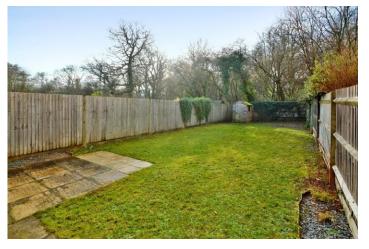

**OUTSIDE** The front of the property has off road parking, a small patch of lawn with path to front door, small shrubs and side access to the rear garden. The rear is approached via a side gate, mainly laid to lawn with a patio area overlooking woodland.