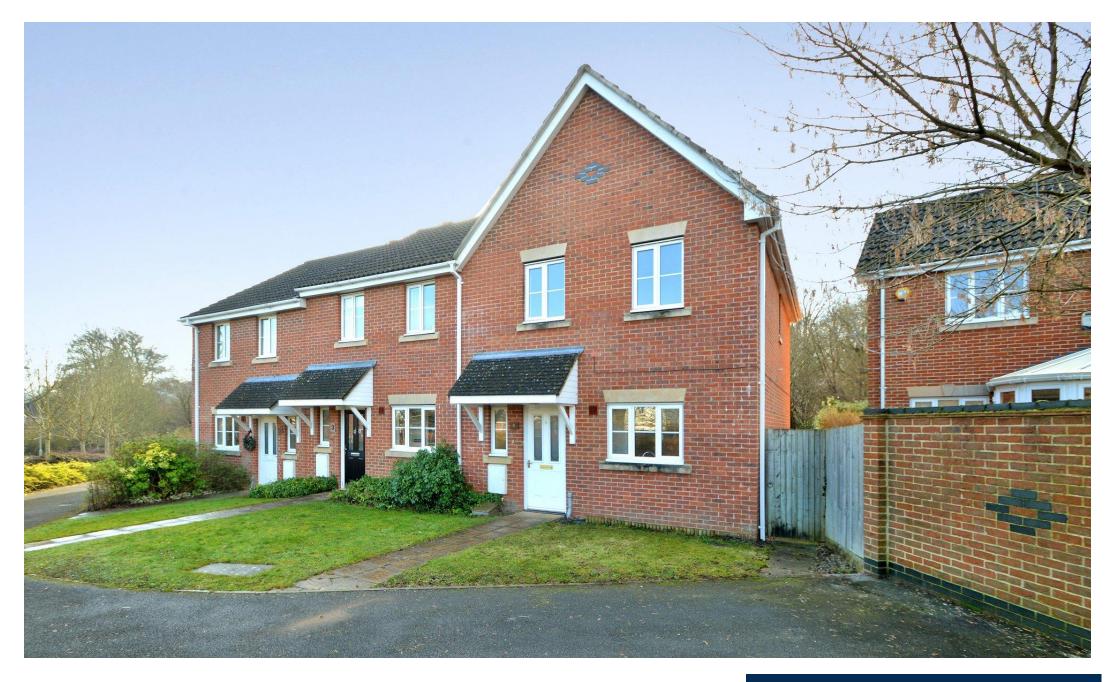

Backing onto woodland this well maintained home benefits three bedrooms, a south westerly facing rear garden, parking for two cars and no forward chain.

£293,000

Three Bedrooms
Sitting/Dining Room
Kitchen
Downstairs Cloakroom
Family Bathroom
Close to Local Amenities
Overlooking Woodland
Thornden School Catchment

**OUTSIDE** The front of the property has off road parking, a small patch of lawn with path to front door, small shrubs and side access to the rear garden. The rear is approached via a side gate, mainly laid to lawn with a patio area overlooking woodland.