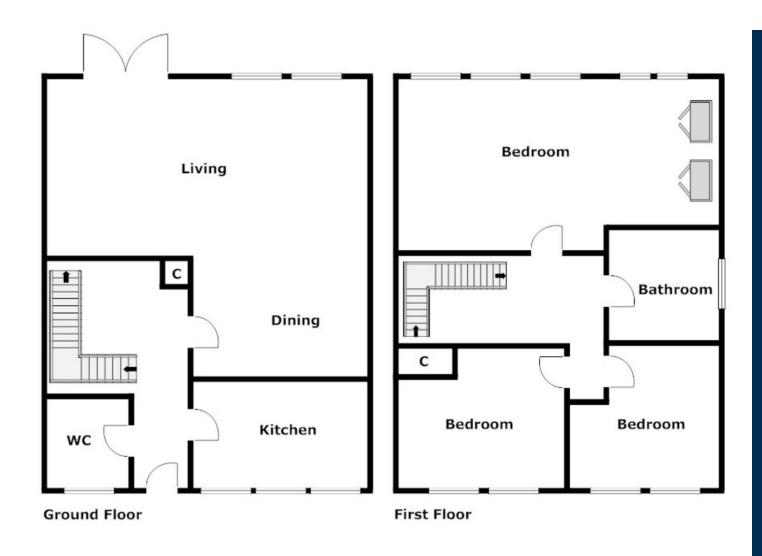

#### **ENTRANCE HALL**

Laminate flooring, understairs storage cupboard, staircase leading to first floor.

#### **CLOAKROOM**

A white suite comprising a low level WC, wash hand basin.

### **SITTING/DINING ROOM 17' 3" x 16' 1" (5.26m x 4.9m)**

An 'L' shaped room, French doors to the rear garden.

# KITCHEN 9' 3" x 7' 11" (2.82m x 2.41m)

A good range of wall and floor units, a one and a half bowl stainless steel sink and drainer, twin electric oven, gas hob with extractor hood over, dishwasher, space for fridge/freezer and washing machine, window to front aspect.

**LANDING** Loft access hatch.

# MASTER BEDROOM 13' 9" x 10' 6" (4.19m x 3.2m)

Window to rear aspect, two fitted wardrobes.

### BEDROOM TWO 7' 10" x 7' 4" (2.39m x 2.24m)

Window to front aspect.

# BEDROOM THREE 8' 6" x 8' 6" (2.59m x 2.59m)

Window to front aspect, airing cupboard housing boiler.

**BATHROOM** Comprising a white suite with low level WC, wash hand basin, panel enclosed bath with mixer tap and shower attachment over, obscured window to rear.