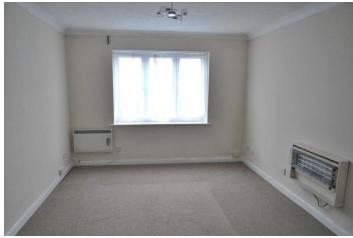

## **SITTING ROOM**

15' 7" x 10' 9" (4.75m x 3.28m)

Open to the kitchen, dual aspect windows.

## **BEDROOM**

12' 2" x 9' 3" (3.71m x 2.82m)

Built in wardrobe, window.