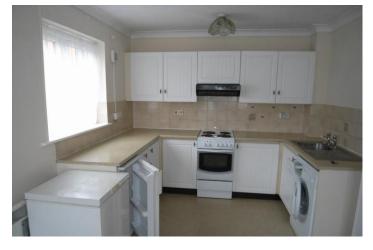

## **KITCHEN**

9' 5" x 5' 10" (2.87m x 1.78m)

A range of eye and base level units, space for a range of appliances, window.