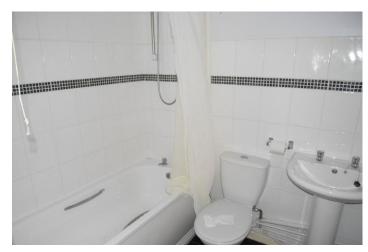

## **BATHROOM**

White suite comprising a low level WC, wash hand basin, bath with shower over.