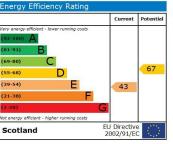

### LOCAL SCHOOLS INFORMATION

Infant/Junior: Fairisle Infant & Nursery School Secondary: Regents Park Community College

**EPC RATING** 

E/43