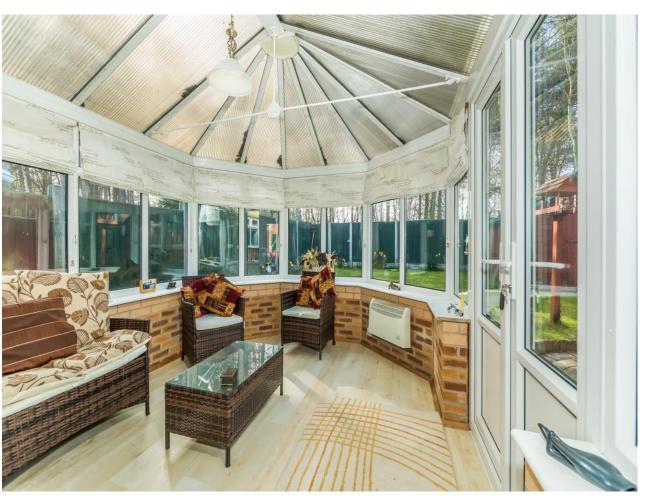

## Property Description

This spacious family home in a popular cul-de-sac of Armthorpe must be viewed early to fully appropriate everything on offer. Property briefly comprises of entrance hall, downstairs wc, dining room, living room, conservatory, kitchen, bathroom four bedrooms with en suite to master. Finished with double glazing and gas central heating. EPC grade D. For room dimensions please visit the property on your-move.co.uk

## Our View

Upon entrance to the well presented family home is a good sized entrance hall off witch is the dinning room with sliding doors to living room featuring double doors to a good sized conservatory, the kitchen is fitted with a range of matching units. completing the ground floor is a WC. Upstairs the property has 4 bedrooms with master having build in storage and ensuite, the family bathroom has a three piece white suit. Viewing highly recommended.