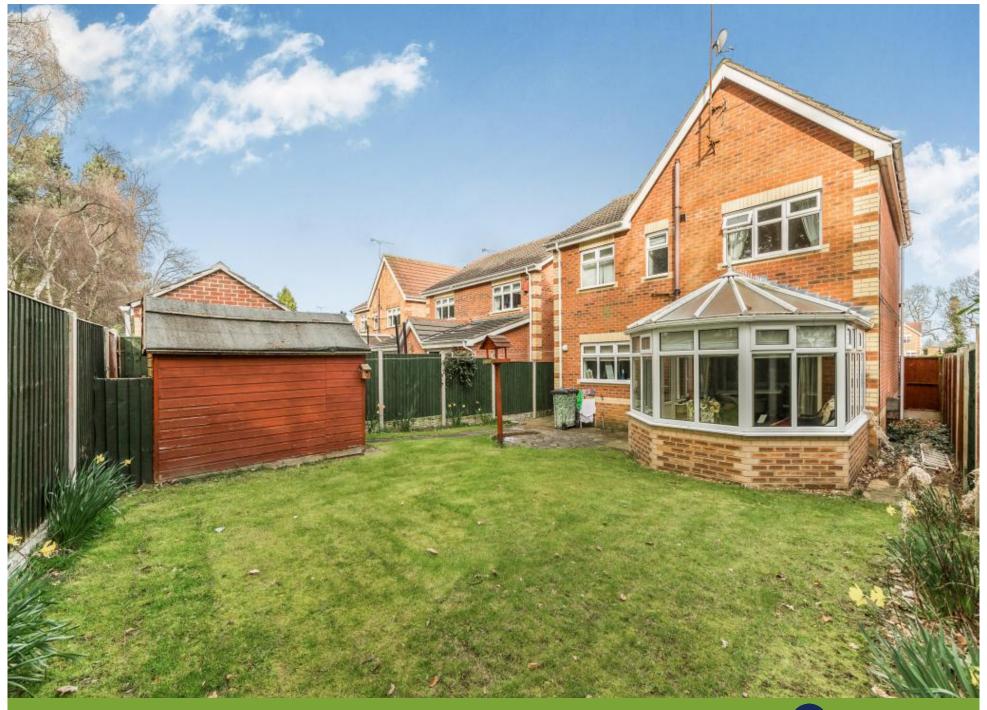

## Property Description

This spacious family home in a popular cul-de-sac of Armthorpe must be viewed early to fully appropriate everything on offer. Property briefly comprises of entrance hall, downstairs wc, dining room, living room, conservatory, kitchen, bathroom four bedrooms with en suite to master. Finished with double glazing and gas central heating. EPC grade D. For room dimensions please visit the property on your-move.co.uk

## Our View

Upon entrance to the well presented family home is a good sized entrance hall off witch is the dinning room with sliding doors to living room featuring double doors to a good sized conservatory, the kitchen is fitted with a range of matching units. completing the ground floor is a WC. Upstairs the property has 4 bedrooms with master having build in storage and ensuite, the family bathroom has a three piece white suit. Viewing highly recommended.