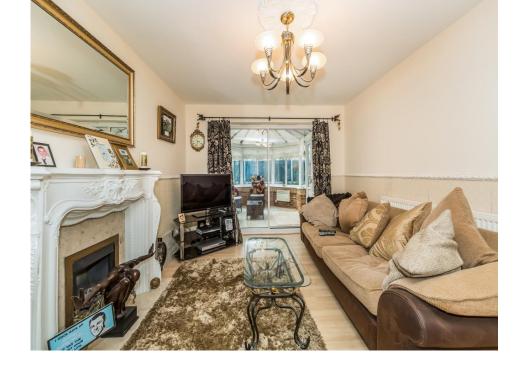

## Property Description

This spacious family home in a popular cul-de-sac of Armthorpe must be viewed early to fully appropriate everything on offer. Property briefly comprises of entrance hall, downstairs wc, dining room, living room, conservatory, kitchen, bathroom four bedrooms with en suite to master. Finished with double glazing and gas central heating. EPC grade D. For room dimensions please visit the property on your-move.co.uk

## Our View

Upon entrance to the well presented family home is a good sized entrance hall off witch is the dinning room with sliding doors to living room featuring double doors to a good sized conservatory, the kitchen is fitted with a range of matching units. completing the ground floor is a WC. Upstairs the property has 4 bedrooms with master having build in storage and ensuite, the family bathroom has a three piece white suit. Viewing highly recommended.