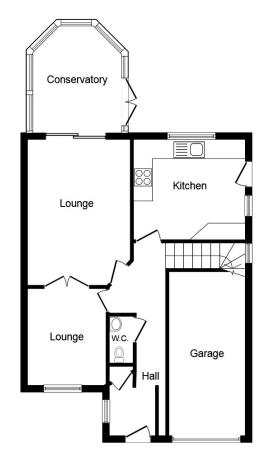

## Property Description

This spacious family home in a popular cul-de-sac of Armthorpe must be viewed early to fully appropriate everything on offer. Property briefly comprises of entrance hall, downstairs wc, dining room, living room, conservatory, kitchen, bathroom four bedrooms with en suite to master. Finished with double glazing and gas central heating. EPC grade D. For room dimensions please visit the property on your-move.co.uk

## Our View

Upon entrance to the well presented family home is a good sized entrance hall off witch is the dinning room with sliding doors to living room featuring double doors to a good sized conservatory, the kitchen is fitted with a range of matching units. completing the ground floor is a WC. Upstairs the property has 4 bedrooms with master having build in storage and ensuite, the family bathroom has a three piece white suit. Viewing highly recommended.

**Ground Floor** 

**First Floor** 

This plan is for illustration purposes only and may not be representative of the property. Plan not to scale.

Powered by audioagent.com

IMPORTANT NOTE TO PURCHASERS: We endeavour to make our sales particulars accurate and reliable, however, they do not constitute or form part of an offer or any contract and none is to be relied upon as statements of representation or fact. The services, systems and appliances listed in this specification have not been tested by us and no guarantee as to their operating ability or efficiency is given. All measurements have been taken as guide to prospective buyers only, and are not precise. Floor plans where included are not to scale and accuracy is not guaranteed. If you require clarification or further information on any points, please contact us, especially if you are travelling some distance to view. Fixtures and fittings other than those mentioned are to be agreed with the seller.