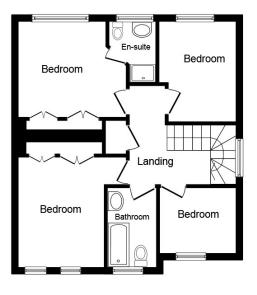

## Property Description

This spacious family home in a popular cul-de-sac of Armthorpe must be viewed early to fully appropriate everything on offer. Property briefly comprises of entrance hall, downstairs wc, dining room, living room, conservatory, kitchen, bathroom four bedrooms with en suite to master. Finished with double glazing and gas central heating. EPC grade D. For room dimensions please visit the property on your-move.co.uk

## Our View

Upon entrance to the well presented family home is a good sized entrance hall off witch is the dinning room with sliding doors to living room featuring double doors to a good sized conservatory, the kitchen is fitted with a range of matching units. completing the ground floor is a WC. Upstairs the property has 4 bedrooms with master having build in storage and ensuite, the family bathroom has a three piece white suit. Viewing highly recommended.

**Ground Floor** 

**First Floor** 

This plan is for illustration purposes only and may not be representative of the property. Plan not to scale.

Powered by audioagent.com

IMPORTANT NOTE TO PURCHASERS: We endeavour to make our sales particulars accurate and reliable, however, they do not constitute or form part of an offer or any contract and none is to be relied upon as statements of representation or fact. The services, systems and appliances listed in this specification have not been tested by us and no guarantee as to their operating ability or efficiency is given. All measurements have been taken as guide to prospective buyers only, and are not precise. Floor plans where included are not to scale and accuracy is not guaranteed. If you require clarification or further information on any points, please contact us, especially if you are travelling some distance to view. Fixtures and fittings other than those mentioned are to be agreed with the seller.