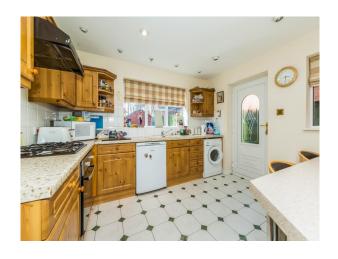

## Property Description

This spacious family home in a popular cul-de-sac of Armthorpe must be viewed early to fully appropriate everything on offer. Property briefly comprises of entrance hall, downstairs wc, dining room, living room, conservatory, kitchen, bathroom four bedrooms with en suite to master. Finished with double glazing and gas central heating. EPC grade D. For room dimensions please visit the property on your-move.co.uk

## Our View

Upon entrance to the well presented family home is a good sized entrance hall off witch is the dinning room with sliding doors to living room featuring double doors to a good sized conservatory, the kitchen is fitted with a range of matching units. completing the ground floor is a WC. Upstairs the property has 4 bedrooms with master having build in storage and ensuite, the family bathroom has a three piece white suit. Viewing highly recommended.