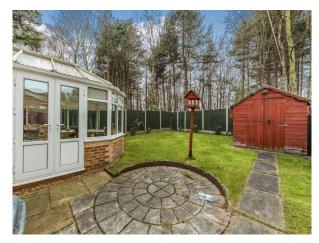

## Property Description

This spacious family home in a popular cul-de-sac of Armthorpe must be viewed early to fully appropriate everything on offer. Property briefly comprises of entrance hall, downstairs wc, dining room, living room, conservatory, kitchen, bathroom four bedrooms with en suite to master. Finished with double glazing and gas central heating. EPC grade D. For room dimensions please visit the property on your-move.co.uk

## Our View

Upon entrance to the well presented family home is a good sized entrance hall off witch is the dinning room with sliding doors to living room featuring double doors to a good sized conservatory, the kitchen is fitted with a range of matching units. completing the ground floor is a WC. Upstairs the property has 4 bedrooms with master having build in storage and ensuite, the family bathroom has a three piece white suit. Viewing highly recommended.