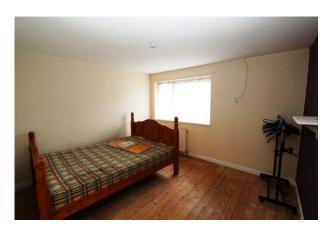

First Floor Landing Loft hatch, doors to:

Bedroom One 11'8" x 10'6" (3.56m x 3.20m)

Double glazed window to front, radiator, ceiling mounted light point

Bedroom Two 8'1" x 11'9" (2.46m x 3.58m)

Double glazed window to rear, radiator, ceiling mounted ceiling point, storage cupboard