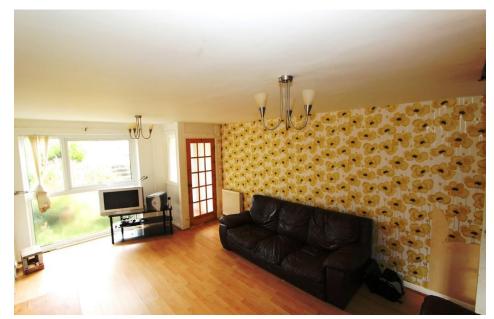

Entrance

Double glazed door into:

Porch

Wooden door into:

Lounge/Diner 11'8" x 9'2" (3.56m x 2.79m)

Radiator, double glazed window to front, television point, laminate flooring, two wall mounted points, stairs to first floor, door to: