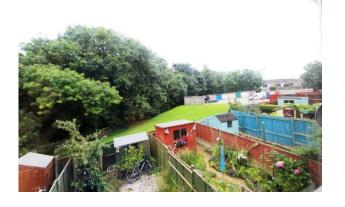

## Rear Garden

Access via kitchen, rear decked area, lawn and gravel areas, shed, gate to rear

Front Garden Lawn area, pathway to front door