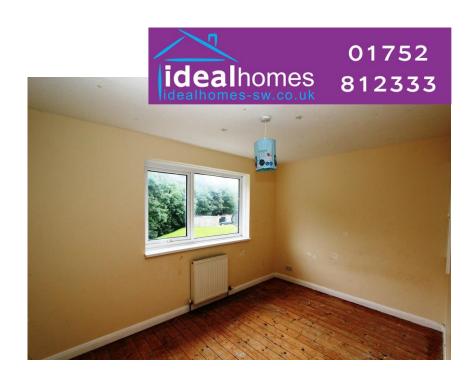

First Floor Landing Loft hatch, doors to:

Bedroom One 11'8" x 10'6" (3.56m x 3.20m)

Double glazed window to front, radiator, ceiling mounted light point

Bedroom Two 8'1" x 11'9" (2.46m x 3.58m)

Double glazed window to rear, radiator, ceiling mounted ceiling point, storage cupboard