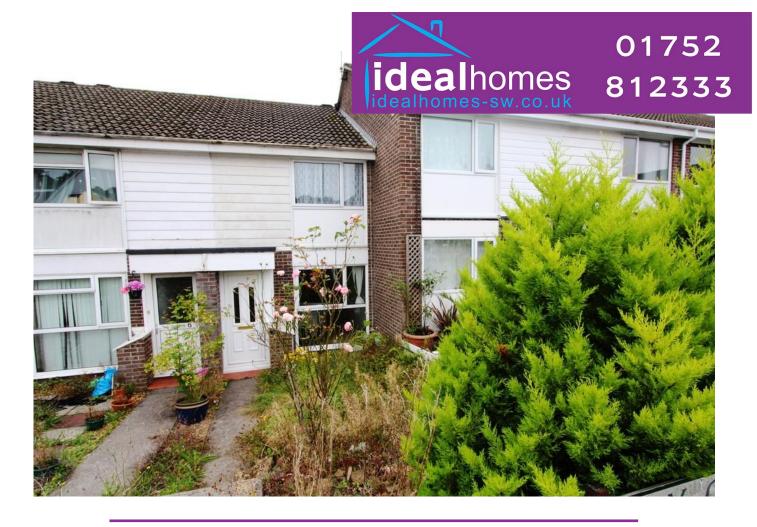

Entrance

Double glazed door into:

Porch

Wooden door into:

Lounge/Diner 11'8" x 9'2" (3.56m x 2.79m)

Radiator, double glazed window to front, television point, laminate flooring, two wall mounted points, stairs to first floor, door to:

## Office

1 Fore Street Torpoint Cornwall PL11 2AA

01752 812 333

www.idealhomes-sw.co.uk

Davy Close, Torpoint PL11 2NQ - £130,000

GREAT FIRST TIME BUY! Two bedroom mid terrace home, situated in popular cul-de-sac location, backing on to woodland. Within a short walk to local convenience store and bus stops. Comprising; lounge/diner, kitchen/breakfast room, two double bedrooms, bathroom, gardens and garage. EPC C.