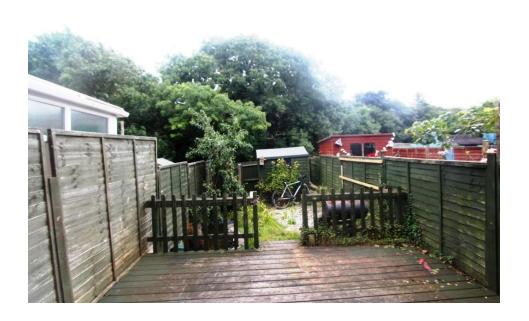

## Rear Garden

Access via kitchen, rear decked area, lawn and gravel areas, shed, gate to rear

Front Garden Lawn area, pathway to front door