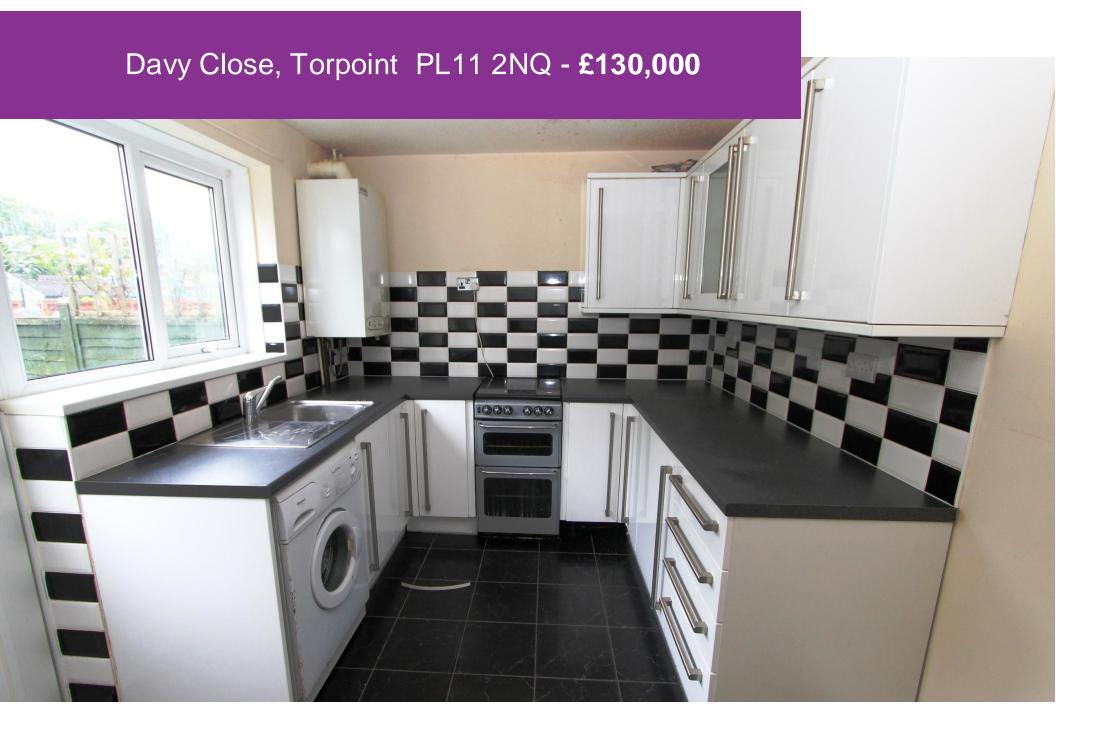

Kitchen 12' x 8'1" (3.66m x 2.46m)

Double glazed window to rear, double glazed door to rear, space for cooker, space for fridge/freezer, space for washing machine, stainless steel sink and drainer unit with mixer tap, matching range of wall and base units, tiled flooring, ceiling mounted lighting point, boiler