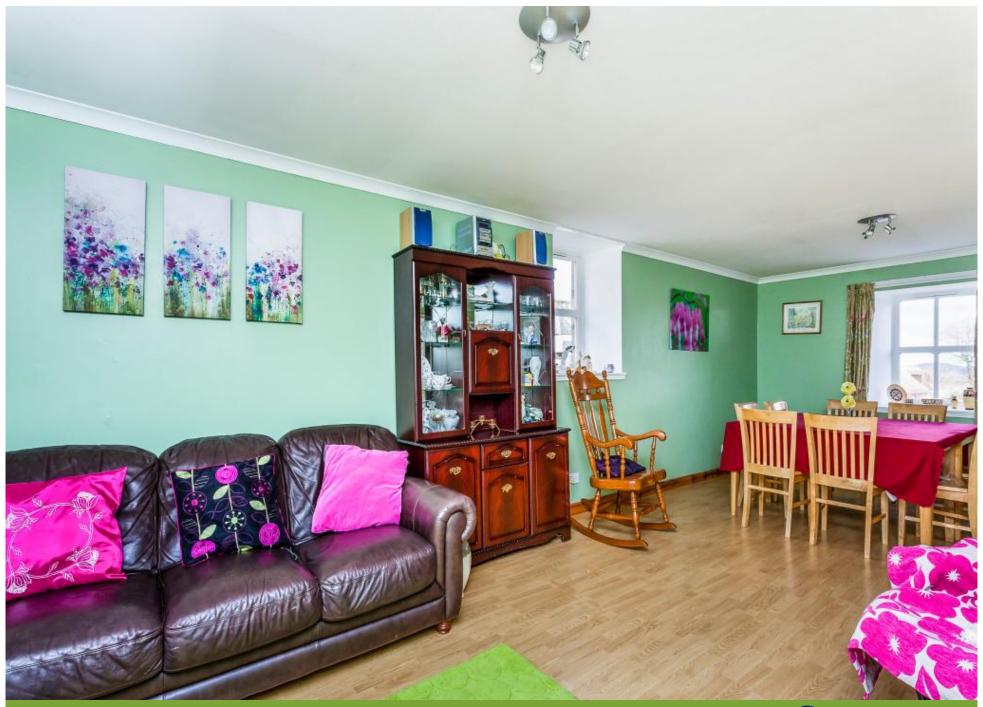

## Property Description

This is a unique opportunity to purchase this substantial house in the sought after village of Newton Of Falkland. recently trading as a successful B&B, and offering historic local significance being the former 16th Century brewery of Mary Queen of Scots! Accommodation is flexible, family accommodation with three bedroom, generous lounge and dining kitchen. and large sitting room with stunning views.family bathroom/separate WC, utility room and a large sitting room/games room on the top floor. Externally there is off street parking and former garage, now store, which could be opened up again to provide large garage/workshop space by removing partition walls and removing ground floor bedrooms. The property carries huge potential for prospective buyers and viewing is a must!!

## Our View

Dimensions; Bedroom - 10'05"x10'00", Bedroom - 14'01"x12'00", Bedroom - 10'04"x11'08", Bedroom - 11'05"x9'09", Bedroom - 11'02"x9'00", Bedroom - 11'08"x11'08", Bedroom - 11'09"x9'08", Lounge - 25'05"x11'08", Kitchen - 23'02"x13'01", Sitting/Games Room - 23'10"x30'00"