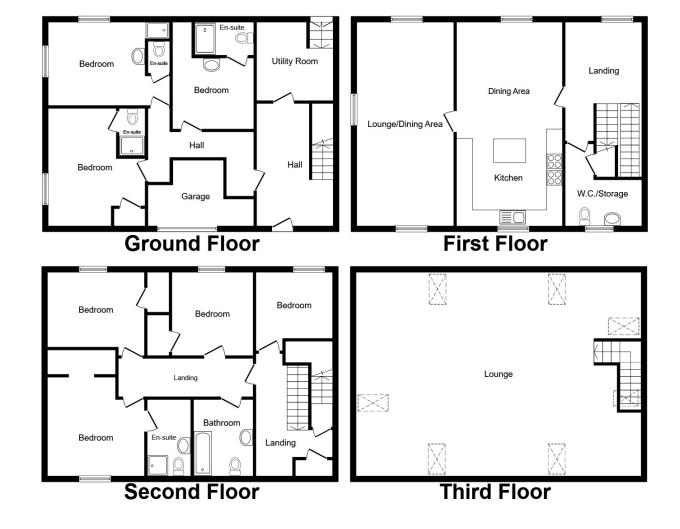

## Our View

Dimensions; Bedroom - 10'05"x10'00", Bedroom - 14'01"x12'00", Bedroom - 10'04"x11'08", Bedroom - 11'05"x9'09", Bedroom - 11'02"x9'00", Bedroom - 11'08"x11'08", Bedroom - 11'09"x9'08", Lounge - 25'05"x11'08", Kitchen - 23'02"x13'01", Sitting/Games Room - 23'10"x30'00"

This plan is for illustration purposes only and may not be representative of the property. Plan not to scale.

Powered by audioagent.com

IMPORTANT NOTE TO PURCHASERS: We endeavour to make our sales particulars accurate and reliable, however, they do not constitute or form part of an offer or any contract and none is to be relied upon as statements of representation or fact. The services, systems and appliances listed in this specification have not been tested by us and no guarantee as to their operating ability or efficiency is given. All measurements have been taken as guide to prospective buyers only, and are not precise. Floor plans where included are not to scale and accuracy is not guaranteed. If you require clarification or further information on any points, please contact us, especially if you are travelling some distance to view. Fixtures and fittings other than those mentioned are to be agreed with the seller.