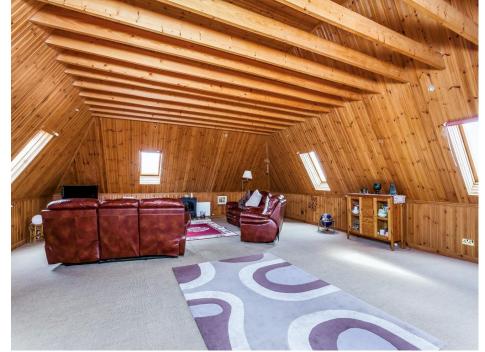

## Property Description

This is a unique opportunity to purchase this substantial house in the sought after village of Newton Of Falkland. recently trading as a successful B&B, and offering historic local significance being the former 16th Century brewery of Mary Queen of Scots! Accommodation is flexible, family accommodation with three bedroom, generous lounge and dining kitchen. and large sitting room with stunning views.family bathroom/separate WC, utility room and a large sitting room/games room on the top floor. Externally there is off street parking and former garage, now store, which could be opened up again to provide large garage/workshop space by removing partition walls and removing ground floor bedrooms. The property carries huge potential for prospective buyers and viewing is a must!!

## Our View

Dimensions; Bedroom - 10'05"x10'00", Bedroom - 14'01"x12'00", Bedroom - 10'04"x11'08", Bedroom - 11'05"x9'09", Bedroom - 11'02"x9'00", Bedroom - 11'08"x11'08", Bedroom - 11'09"x9'08", Lounge - 25'05"x11'08", Kitchen - 23'02"x13'01", Sitting/Games Room - 23'10"x30'00"