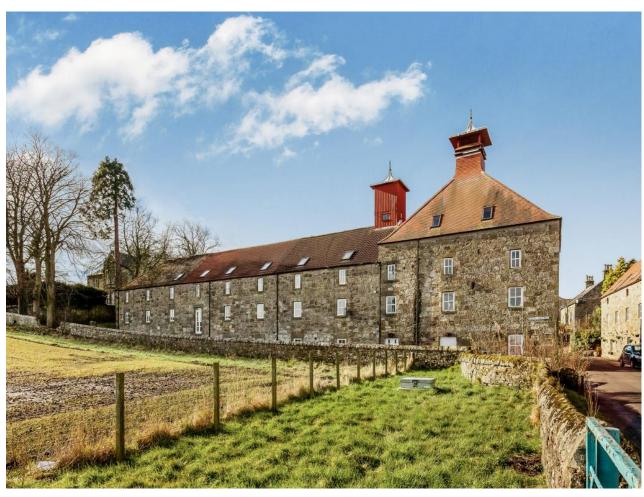

South Maltings, Newton Of Falkland, Cupar, Fife

Offers Over £255,000

## Property Description

This is a unique opportunity to purchase this substantial house in the sought after village of Newton Of Falkland. recently trading as a successful B&B, and offering historic local significance being the former 16th Century brewery of Mary Queen of Scots! Accommodation is flexible, family accommodation with three bedroom, generous lounge and dining kitchen. and large sitting room with stunning views.family bathroom/separate WC, utility room and a large sitting room/games room on the top floor. Externally there is off street parking and former garage, now store, which could be opened up again to provide large garage/workshop space by removing partition walls and removing ground floor bedrooms. The property carries huge potential for prospective buyers and viewing is a must!!