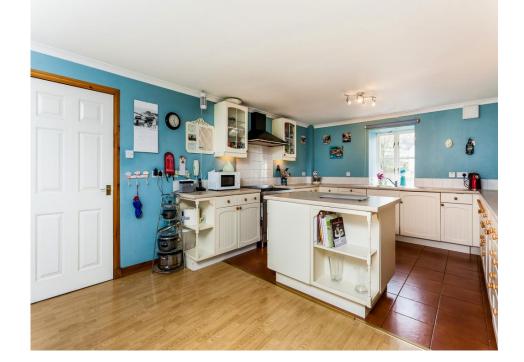

## Property Description

This is a unique opportunity to purchase this substantial house in the sought after village of Newton Of Falkland. recently trading as a successful B&B, and offering historic local significance being the former 16th Century brewery of Mary Queen of Scots! Accommodation is flexible, family accommodation with three bedroom, generous lounge and dining kitchen. and large sitting room with stunning views.family bathroom/separate WC, utility room and a large sitting room/games room on the top floor. Externally there is off street parking and former garage, now store, which could be opened up again to provide large garage/workshop space by removing partition walls and removing ground floor bedrooms. The property carries huge potential for prospective buyers and viewing is a must!!

## Our View

Dimensions; Bedroom - 10'05"x10'00", Bedroom - 14'01"x12'00", Bedroom - 10'04"x11'08", Bedroom - 11'05"x9'09", Bedroom - 11'02"x9'00", Bedroom - 11'08"x11'08", Bedroom - 11'09"x9'08", Lounge - 25'05"x11'08", Kitchen - 23'02"x13'01", Sitting/Games Room - 23'10"x30'00"