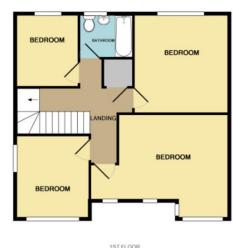

## LINDEN CRESCENT, IG8 TOTAL APPROX. FLOOR AREA 1391 SQ.FT. (129.2 SQ.M.)

Whilst every attempt has been made to ensure the accuracy of the floor plan contained here, measurements of coors windows recoms and any other items are approximate and no responsibility is taken for any other, or mission, or mis-statement. This plan is for illustrative purposes only and should be used as such by any prospective purchaser. The services, systems and appliances shown have not been tested and no guarantee as to their operability or efficiency can be given. Made with Metrops. 2017.