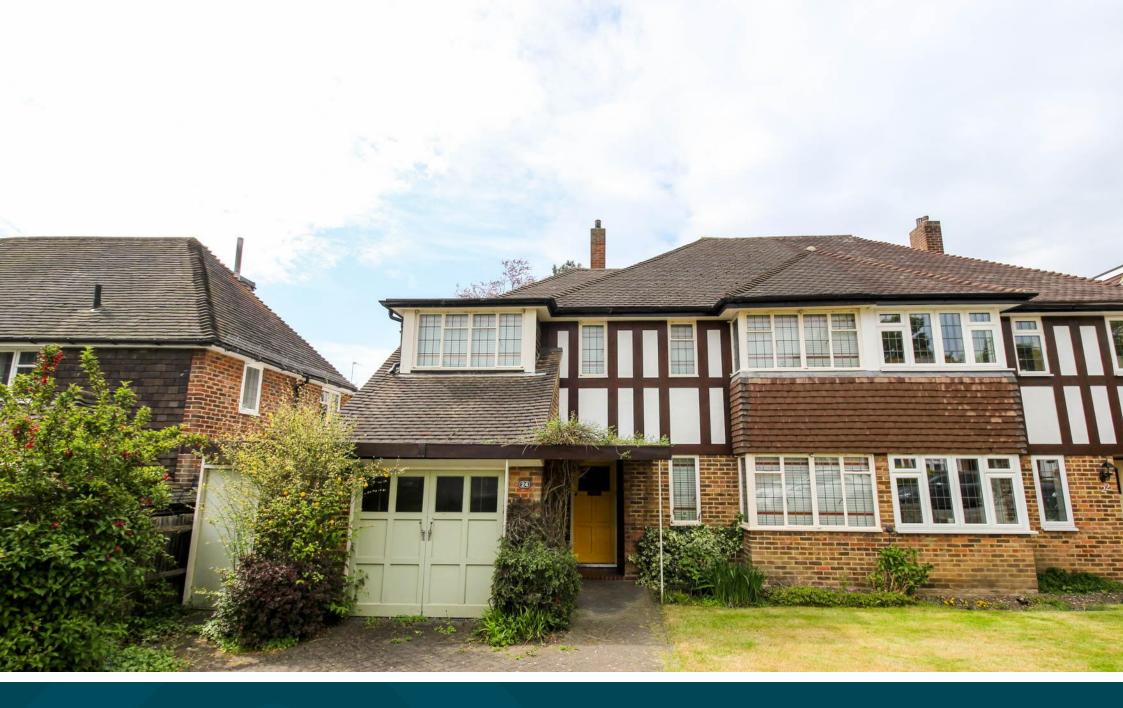

APPROX. FLOOR AREA 679 SQ.FT. (63.1 SQ.M.)

Situated on Linden Crescent , Woodford Green is this mock Tudor four bedroom semi detached family home with integral garage. Being ideally located for the Central Line at Woodford this attractive property offers accommodation that includes a generous through reception, kitchen, ground floor cloakroom, four bedrooms and a family bathroom. There is an established rear garden and a driveway gives off street parking that leads to an integral garage. Being in need of some updating an early viewing is advised to appreciate the potential this property has to offer.