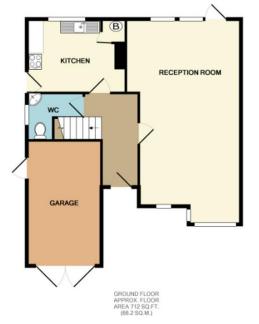

## LINDEN CRESCENT, IG8 TOTAL APPROX. FLOOR AREA 1391 SQ.FT. (129.2 SQ.M.)

Whilst every attempt has been made to ensure the accuracy of the floor plan contained here, measurements of coors windows recoms and any other items are approximate and no responsibility is taken for any other, or mission, or mis-statement. This plan is for illustrative purposes only and should be used as such by any prospective purchaser. The services, systems and appliances shown have not been tested and no guarantee as to their operability or efficiency can be given. Made with Metrops. 2017.