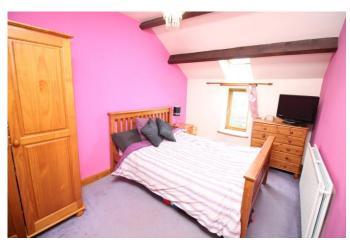

## BEDROOM 2

14' 9" x 8' 6" (4.5m x 2.6m) Double bedroom with wooden beams and 2 x double

glazed window and Velux with radiator