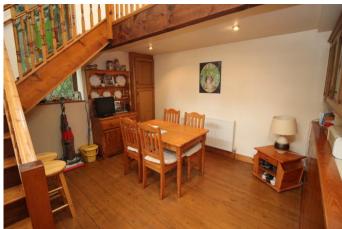

## OCCASIONAL ROOM

10' 9" x 5' 2" (3.3m x 1.6m)

Single open plan room overlooking the dinning room which could be made into another bedroom with 2 x vellum windows