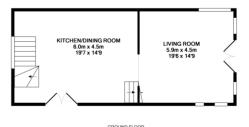

### LIVING ROOM

## 19' 4" x 14' 9" (5.9m x 4.5m)

Large spacious living room with double glazed window and patio door leading out to the cottage garden and 3 Acres of land. The room has double glazed window and 2 x radiators

#### KITCHEN/DINER

#### 19' 8" x 14' 9" (6m x 4.5m)

Fitted Kitchen with double oven and breakfast bar. The dining room has large double glazed entrance hall window and 2 x radiators with wooden flooring