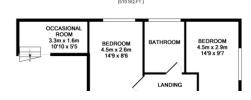

## BEDROOM ONE

14' 9" x 9' 6" (4.5m x 2.90m) Double bedroom with fitted wardrobes, wooden flooring and double glazed window

## BEDROOM 2

14' 9" x 8' 6" (4.5m x 2.6m) Double bedroom with wooden beams and 2 x double

glazed window and Velux with radiator

## BATHROOM

4 Piece bathroom suite including shower, radiator,double glazed window and wooden flooring

## OCCASIONAL ROOM

10' 9" x 5' 2" (3.3m x 1.6m)

Single open plan room overlooking the dinning room which could be made into another bedroom with 2 x vellum windows