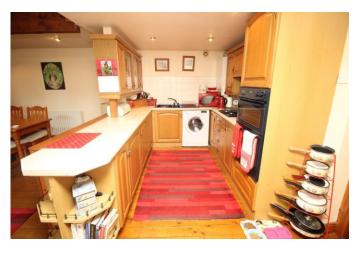

#### KITCHEN/DINER

#### 19' 8" x 14' 9" (6m x 4.5m)

Fitted Kitchen with double oven and breakfast bar. The dining room has large double glazed entrance hall window and 2 x radiators with wooden flooring