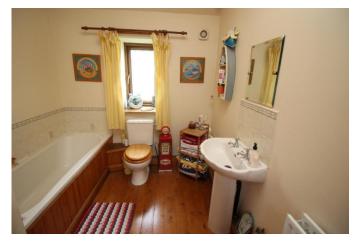

## BATHROOM

4 Piece bathroom suite including shower, radiator,double glazed window and wooden flooring