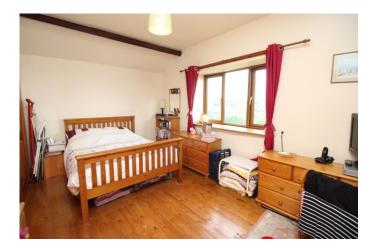

## BEDROOM ONE

14' 9" x 9' 6" (4.5m x 2.90m) Double bedroom with fitted wardrobes, wooden flooring and double glazed window