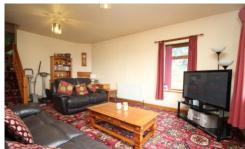

### LIVING ROOM

## 19' 4" x 14' 9" (5.9m x 4.5m)

Large spacious living room with double glazed window and patio door leading out to the cottage garden and 3 Acres of land. The room has double glazed window and 2 x radiators