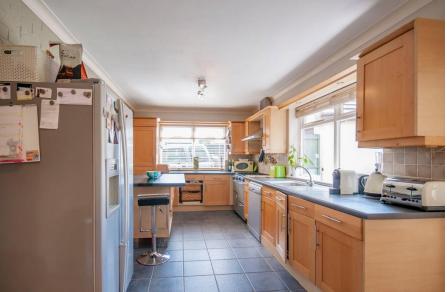

The Breakfast kitchen has various integrated electrical appliances & the ground floor family bathroom fitted with a white suite. There is ample off road parking to the front & side & a rear garage currently used as an office/store.