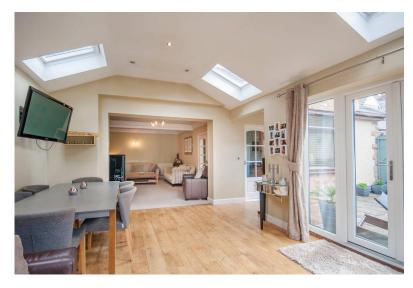

A lovely feature to the property is the spacious, extended & open plan rear Sun Lounge which our current vendors use throughout the year due to the underfloor heating & radiator. This room adjoins the main Living Room & overlooks the lovely large rear garden with deck areas.