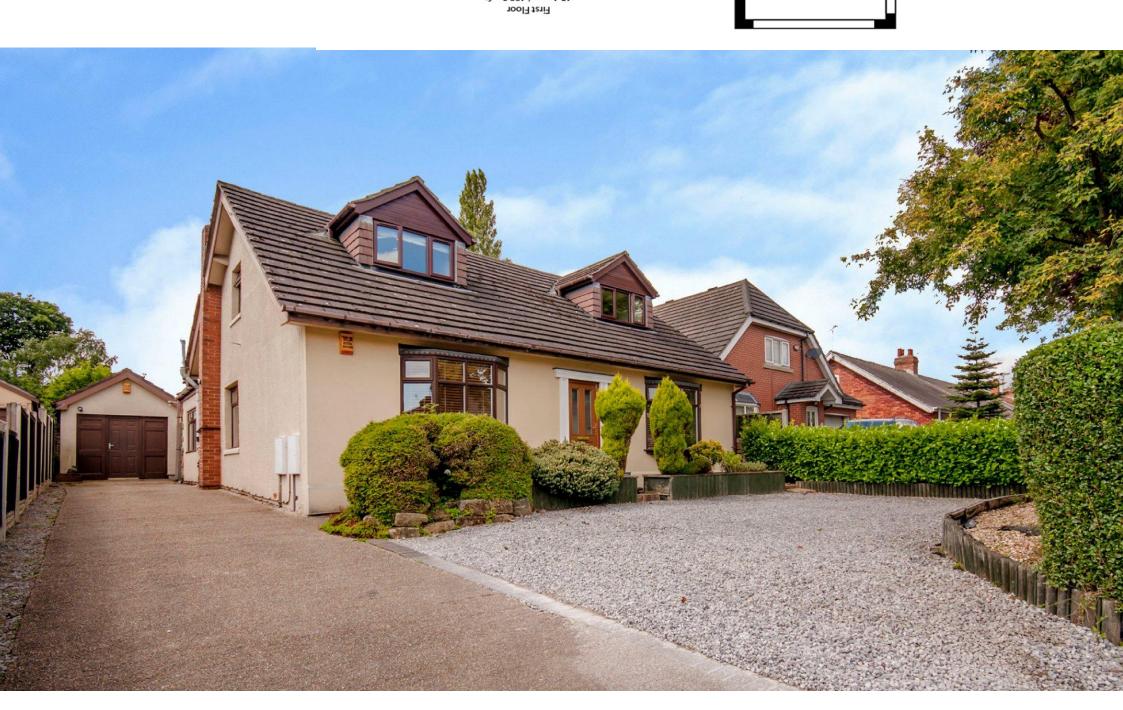

wooy uns

offices also at Bakewell, Banner Cross and Hathersage

11ps2.884 \ mps4.24

Ground Floor

ELR are pleased to bring to the market this incredibly deceptive & spacious 4 bedroom detached dormer bungalow with the principal bedroom being to the 1st floor & incorporating a dressing area & en suite.

The property is in a fantastic Wickersley location within just a few hundred yards from the various Restaurants, Bars & shops in the hear of Wickersley. There are bus services to town upon Morthen Road & M18 motorway within 2 miles.

A fantastic family property.

- A deceptively spacious 4 bedroom detached dormer bungalow
- En suite with dressing area to principle bedroom
- Fantastic spacious sun lounge extension overlooking rear garden
- Large enclosed rear garden with deck areas
- Spacious ample driveway with 'garage'
- Fitted Breakfast kitchen with integrated units
- Double glazed & alarm system
- Less than 1 mile to Wickersley Restaurants/Tanyard
- Early inspection highly recommended