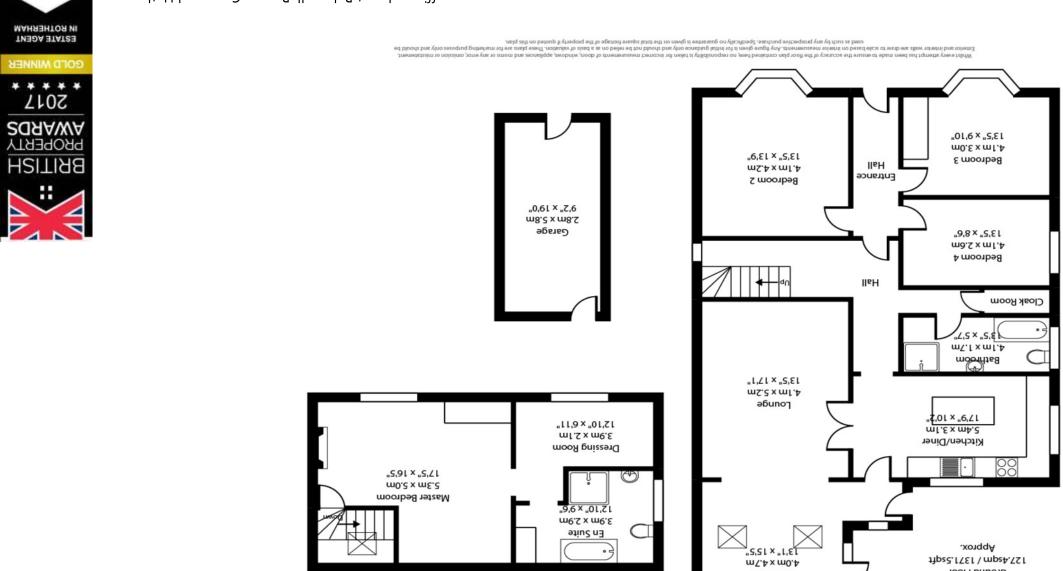

wooy uns

offices also at Bakewell, Banner Cross and Hathersage

11ps2.884 \ mps4.24

Ground Floor

ELR are pleased to bring to the market this incredibly deceptive & spacious 4 bedroom detached dormer bungalow with the principal bedroom being to the 1st floor & incorporating a dressing area & en suite.

A lovely feature to the property is the spacious, extended & open plan rear Sun Lounge which our current vendors use throughout the year due to the underfloor heating & radiator. This room adjoins the main Living Room & overlooks the lovely large rear garden with deck areas.

The Breakfast kitchen has various integrated electrical appliances & the ground floor family bathroom fitted with a white suite. There is ample off road parking to the front & side & a rear garage currently used as an office/store.