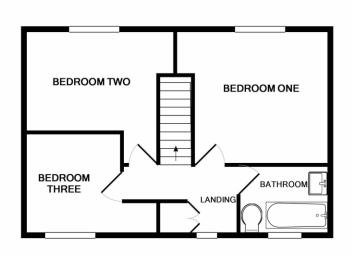

BEDROOM 1 11' 9" x 11' 5" (3.6m x 3.5m)

BEDROOM 2 10' 2" x 8' 6" (3.1m x 2.6m)

BEDROOM 3 8' 2" x 5' 6" (2.5m x 1.7m)

**GARDEN TO REAR** 

Estate Agents & Lettings Agents

GROUND FLOOR

1ST FLOOR

This floor plan is not to scale and is for guidance purposes only Made with Metropix ©2017

Estate Agents & Lettings Agents

Address:

22 Bayly Close, Evesham, WR11 1HN