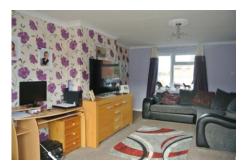

BEDROOM 1 11' 9" x 11' 5" (3.6m x 3.5m)

BEDROOM 2 10' 2" x 8' 6" (3.1m x 2.6m)

BEDROOM 3 8' 2" x 5' 6" (2.5m x 1.7m)

**GARDEN TO REAR** 