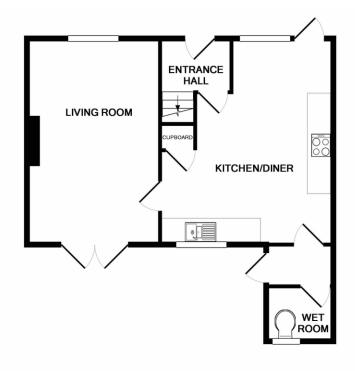

### 22 Bayly Close Evesham WR11 1HN

A three bedroom mid terrace family home in need of some updating. The accommodation comprises of entrance hall, lounge with sliding doors, good size kitchen/diner with a range of wall and base units, downstairs WC which could be made into a wet room. To the first floor there are three bedrooms and family bathroom with suite comprising wc and sink and bath. The property further benefits from good size rear garden which is mainly laid to lawn, majority double glazing and is offered with no onward chain.

Price: £165,000

**Estate Agents & Lettings Agents** 

**HALLWAY** 

KITCHEN/DINER 15' 1" x 17' 4" (4.6m x 5.3m)

WC 4' 3" x 5' 6" (1.3m x 1.7m)

LOUNGE 11' 1" x 17' 4" (3.4m x 5.3m)

**LANDING** 

BATHROOM 7' 10" x 5' 6" (2.4m x 1.7m)

Estate Agents & Lettings Agents

GROUND FLOOR

1ST FLOOR

This floor plan is not to scale and is for guidance purposes only Made with Metropix ©2017

Estate Agents & Lettings Agents

Address:

22 Bayly Close, Evesham, WR11 1HN