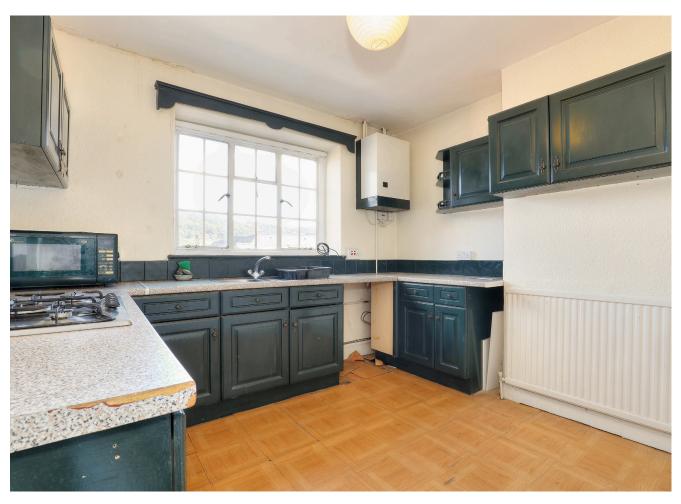

This very spacious apartment requires cosmetic updating and has accommodation arranged over four floors with fine views of Manners Wood to the rear. At ground floor level is a private entrance hall with stairs rising to the first floor reception hall. Accessed off the reception hall is sitting room overlooking Haddon Road and spacious dining kitchen with pleasant rear view. Stairs rise to the second floor comprising a family bathroom, master bedroom and two further generous single bedrooms. A further staircase leads to a spacious versatile attic room with high ceilings, ideal for occasional use.