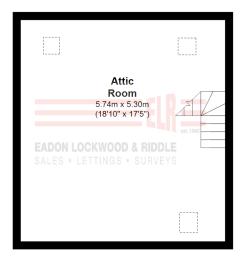

## **Third Floor**

Approx. 30.4 sq. metres (327.3 sq. feet)

TOTAL AREA: Approx. 109.4 sq. metres (1177.9 sq. feet)

Whilst every effort has been made to ensure the accuracy of the floorplan this plan is for reference only to location of rooms and property layout for detailed measurements please refer to the brochure or advice from the marketing Agent. UK Energy Assessors Ltd accept no responsibility for measurements and Gross areas of a property they have not visited. Plan produced using PlanUp.