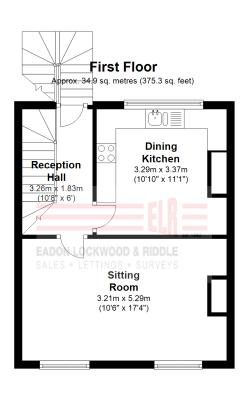

with pleasant rear view. Stairs rise to the second floor comprising a family bathroom, master bedroom and two further generous single bedrooms. A further staircase leads to a spacious versatile attic room with high ceilings, ideal for occasional use.

The apartment is centrally located in the bustling market town of Bakewell and is located within walking distance to all the towns amenities, Bakewell Park and the beautiful River Wye.

- Three bedroom freehold apartment with private entrance
- Spacious dining kitchen
- Sitting room
- Views of Manners wood
- Master bedroom
- Two further single bedrooms
- Versatile and very spacious attic room
- Family bathroom
- Ideal second or lock up and leave
- No onward chain















## **Ground Floor**

Approx. 9.5 sq. metres (102.3 sq. feet)





# **Second Floor**

Approx. 34.7 sq. metres (373.0 sq. feet)



## **Third Floor**

Approx. 30.4 sq. metres (327.3 sq. feet)



TOTAL AREA: Approx. 109.4 sq. metres (1177.9 sq. feet)

Whilst every effort has been made to ensure the accuracy of the floorplan this plan is for reference only to location of rooms and property layout for detailed measurements please refer to the brochure or advice from the marketing Agent. UK Energy Assessors Ltd accept no responsibility for measurements and Gross areas of a property they have not visited. Plan produced using PlanUp.



### Bakewell

3 Royal Oak Place Matlock Street Bakewell DE45 1HD T: 01629 700699

E: bakewell@elr.co.uk

#### **Banner Cross**

888 Ecclesall Road **Banner Cross** Sheffield S11 8TP T: 01142 683388 E: bannercross@elr.co.uk E: