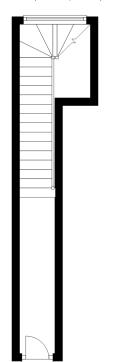

en with pleasant rear view. Stairs rise to the second floor comprising a family bathroom, master bedroom and two further generous single bedrooms. A further staircase leads to a spacious versatile attic room with high ceilings, ideal for occasional use.

The apartment is centrally located in the bustling market town of Bakewell and is located within walking distance to all the towns amenities, Bakewell Park and the beautiful River Wye.

- Three bedroom freehold apartment with private entrance
- Spacious dining kitchen
- Sitting room
- Views of Manners wood
- Master bedroom
- Two further single bedrooms
- Versatile and very spacious attic room
- Family bathroom
- Ideal second or lock up and leave
- No onward chain















## **Ground Floor**

Approx. 9.5 sq. metres (102.3 sq. feet)





# **Second Floor**

Approx. 34.7 sq. metres (373.0 sq. feet)



## **Third Floor**

Approx. 30.4 sq. metres (327.3 sq. feet)



TOTAL AREA: Approx. 109.4 sq. metres (1177.9 sq. feet)

Whilst every effort has been made to ensure the accuracy of the floorplan this plan is for reference only to location of rooms and property layout for detailed measurements please refer to the brochure or advice from the marketing Agent. UK Energy Assessors Ltd accept no responsibility for measurements and Gross areas of a property they have not visited. Plan produced using PlanUp.



### Bakewell

3 Royal Oak Place Matlock Street Bakewell DE45 1HD T: 01629 700699

E: bakewell@elr.co.uk

#### **Banner Cross**

888 Ecclesall Road **Banner Cross** Sheffield S11 8TP T: 01142 683388 E: bannercross@elr.co.uk E