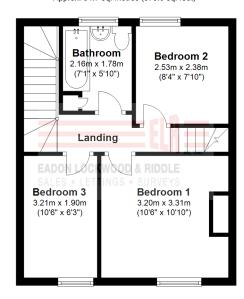

## **Third Floor**

Approx. 30.4 sq. metres (327.3 sq. feet)

TOTAL AREA: Approx. 109.4 sq. metres (1177.9 sq. feet)

Whilst every effort has been made to ensure the accuracy of the floorplan this plan is for reference only to location of rooms and property layout for detailed measurements please refer to the brochure or advice from the marketing Agent. UK Energy Assessors Ltd accept no responsibility for measurements and Gross areas of a property they have not visited. Plan produced using PlanUp.