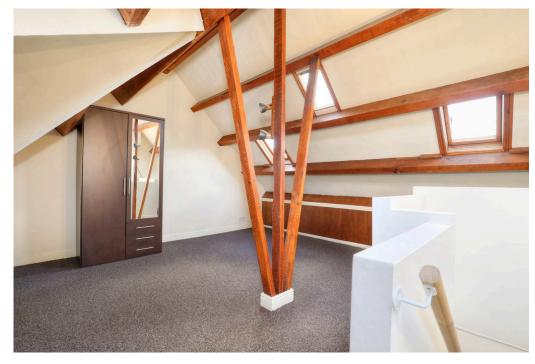

This very spacious apartment requires cosmetic updating and has accommodation arranged over four floors with fine views of Manners Wood to the rear. At ground floor level is a private entrance hall with stairs rising to the first floor reception hall. Accessed off the reception hall is sitting room overlooking Haddon Road and spacious dining kitchen with pleasant rear view. Stairs rise to the second floor comprising a family bathroom, master bedroom and two further generous single bedrooms. A further staircase leads to a spacious versatile attic room with high ceilings, ideal for occasional use.

The apartment is centrally located in the bustling market town of Bakewell and is located within walking distance to all the towns amenities, Bakewell Park and the beautiful River Wye.

- Three bedroom freehold apartment with private entrance
- Spacious dining kitchen
- Sitting room
- Views of Manners wood
- Master bedroom
- Two further single bedrooms
- Versatile and very spacious attic room
- Family bathroom
- Ideal second or lock up and leave
- No onward chain