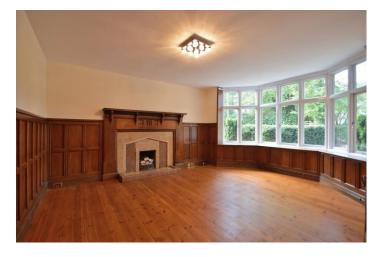

**FORMAL SITTING ROOM 13' 11" x 17' 3" (4.24m x 5.26m)** With a large bay window to the front aspect and open fire this wood panelled sitting room is a warm addition to any large home.

**DINING ROOM 13' 11" x 13' 11" (4.24m x 4.24m)** Opening to the sunny conservatory room this dining room is a spacious room to accommodate all the family.