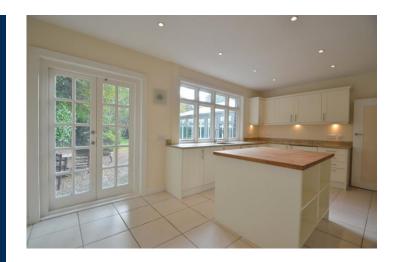

**CONSERVATORY 17' 7" x 14' 3" (5.36m x 4.34m)** Opening onto the rear garden patio this larger than average conservatory would provide a great space to entertain and enjoy this sunny aspect.

**KITCHEN/BREAKFAST ROOM 19' 3" x 10' 10" (5.87m x 3.3m)** With modern fittings, wine chiller, cooker with extractor, fitted fridge all neatly arranged under a fine worktop and island consol. The kitchen/breakfast room provides space for the breakfast table and doors to the rear garden and garage.