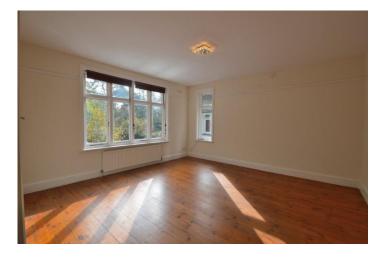

**LANDING** Stairs to the ground floor and second floor, doors to all first floor rooms.

MASTER SUITE 18' 7" x 13' 11" (5.66m x 4.24m) With en-suite bathroom and views over the rear garden.

**ENSUITE** Four piece suite comprising of a shower unit, bath, W/C and sink.

BEDROOM TWO 17' 2" x 14' 0" (5.23m x 4.27m) Benefitting from a large bay window with views to the front.

BEDROOM THREE 11' 11" x 10' 11" (3.63m x 3.33m) With views to the rear.

BEDROOM FOUR 10' 9" x 9' 10" (3.28m x 3m) With views to the front.