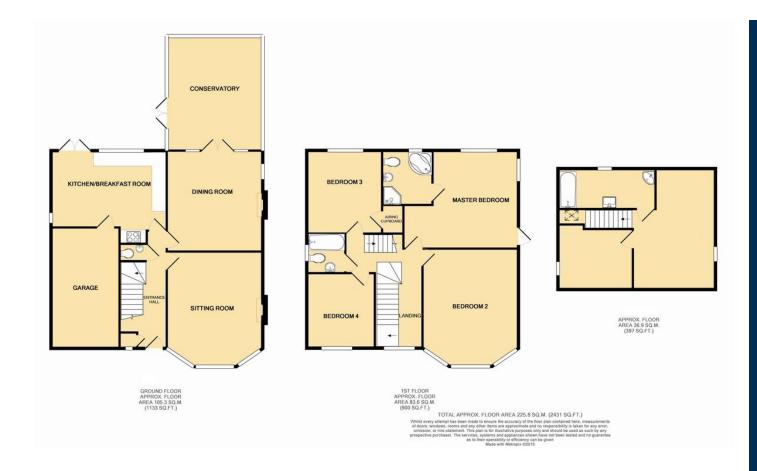

#### THE APPROACH

The driveway provides plenty of parking with access to a garage and rear garden via the side gate.

**ENTRANCE HALL** Upon entering this modern character home the hall provides plenty of space with access to cloak cupboard, W/C, formal sitting room, dining room and kitchen.

**FORMAL SITTING ROOM 13' 11" x 17' 3" (4.24m x 5.26m)** With a large bay window to the front aspect and open fire this wood panelled sitting room is a warm addition to any large home.

**DINING ROOM 13' 11" x 13' 11" (4.24m x 4.24m)** Opening to the sunny conservatory room this dining room is a spacious room to accommodate all the family.

**CONSERVATORY 17' 7" x 14' 3" (5.36m x 4.34m)** Opening onto the rear garden patio this larger than average conservatory would provide a great space to entertain and enjoy this sunny aspect.

**KITCHEN/BREAKFAST ROOM 19' 3" x 10' 10" (5.87m x 3.3m)** With modern fittings, wine chiller, cooker with extractor, fitted fridge all neatly arranged under a fine worktop and island consol. The kitchen/breakfast room provides space for the breakfast table and doors to the rear garden and garage.

**LANDING** Stairs to the ground floor and second floor, doors to all first floor rooms.

MASTER SUITE 18' 7" x 13' 11" (5.66m x 4.24m) With en-suite bathroom and views over the rear garden.

**ENSUITE** Four piece suite comprising of a shower unit, bath, W/C and sink.

BEDROOM TWO 17' 2" x 14' 0" (5.23m x 4.27m) Benefitting from a large bay window with views to the front.

BEDROOM THREE 11' 11" x 10' 11" (3.63m x 3.33m) With views to the rear.

BEDROOM FOUR 10' 9" x 9' 10" (3.28m x 3m) With views to the front.

#### STAIRS LEADING TO

**LOFT SPACE 10' 11" x 8' 1" (3.33m x 2.46m)** Stairs leading to an open area for storage, further storage area, bathroom.

## GARAGE 16' 10" x 9' 10" (5.13m x 3m)

Up and over door, door to kitchen, wall mounted boiler and window to side aspect.

**GARDEN** This secluded garden is circa 217ft and benefits a patio leading to the kitchen and conservatory, side access to the front of the property and large lawned area with mature shrubs.