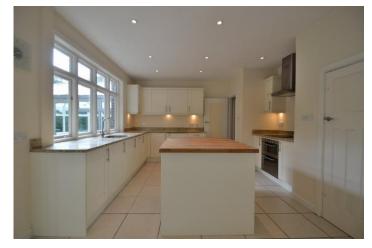

**CONSERVATORY 17' 7" x 14' 3" (5.36m x 4.34m)** Opening onto the rear garden patio this larger than average conservatory would provide a great space to entertain and enjoy this sunny aspect.

**KITCHEN/BREAKFAST ROOM 19' 3" x 10' 10" (5.87m x 3.3m)** With modern fittings, wine chiller, cooker with extractor, fitted fridge all neatly arranged under a fine worktop and island consol. The kitchen/breakfast room provides space for the breakfast table and doors to the rear garden and garage.