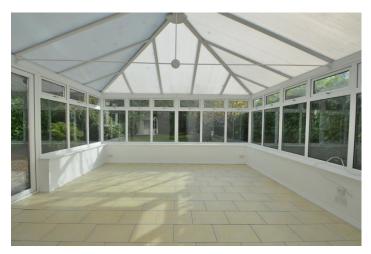

**CONSERVATORY 17' 7" x 14' 3" (5.36m x 4.34m)** Opening onto the rear garden patio this larger than average conservatory would provide a great space to entertain and enjoy this sunny aspect.

**KITCHEN/BREAKFAST ROOM 19' 3" x 10' 10" (5.87m x 3.3m)** With modern fittings, wine chiller, cooker with extractor, fitted fridge all neatly arranged under a fine worktop and island consol. The kitchen/breakfast room provides space for the breakfast table and doors to the rear garden and garage.