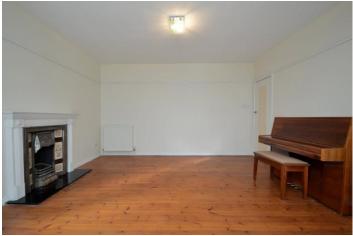

BEDROOM TWO 17' 2" x 14' 0" (5.23m x 4.27m) Benefitting from a large bay window with views to the front.

BEDROOM THREE 11' 11" x 10' 11" (3.63m x 3.33m) With views to the rear.

BEDROOM FOUR 10' 9" x 9' 10" (3.28m x 3m) With views to the front.