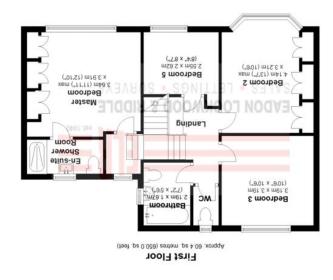

## 73 Rosemary Road

Whilst every effort has been made to ensure the accuracy of the floorplan this plan is for reference only to show the location of rooms and property layout for detailed measurements please refer to advice from the marketing Agent. UK Energy Assessors Ltd accept no responsibility for measurements and Gross areas of the Floor Plan.

Plan produced using PlanUp. Total area: approx. 133.3 sq. metres (1434.6 sq. feet)

There are 3 double & a single 1st floor bedrooms & a lovely modern family bathroom with separate toilet.

Off road parking is provided via the front driveway & with storage area to the front of the former garage.