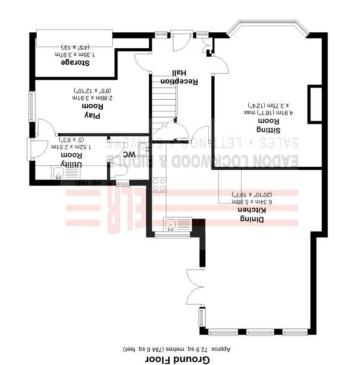

## 73 Rosemary Road

Whilst every effort has been made to ensure the accuracy of the floorplan this plan is for reference only to show the location of rooms and property layout for detailed measurements please refer to advice from the marketing Agent. UK Energy Assessors Ltd accept no responsibility for measurements and Gross areas of the Floor Plan.

Plan produced using PlanUp. Total area: approx. 133.3 sq. metres (1434.6 sq. feet)

## FANTASTIC 4 BEDROOM WICKERSLEY PROPERTY!

ELR are proud to present to the open market this extremely well presented, 4 bedroom extended semi detached family home with en suite facilities to the principal bedroom, a utility room wit WC leading off & rear extended Dining Kitchen incorporating Living Space. This is a fantastic area with integrated appliances to the attractive kitchen & French style doors from the living area to the rear gardens.