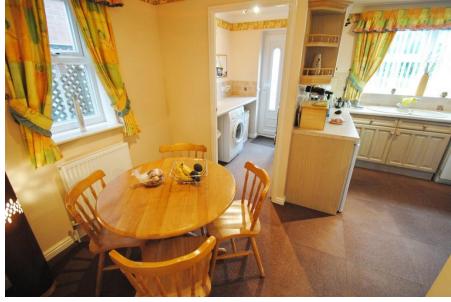

The property is approached via a spacious driveway for several vehicles and the front garden wraps around the side of the house to the rear garden where the fantastic open views are enjoyed. Internally are 3 reception rooms & a Breakfast kitchen with utility room leading off & courtesy door to garage. There is an en suite bathroom to Bedroom 1 together with fitted wardrobes & 3 other good size bedrooms. An attractive 5 piece white Bathroom suite concludes the first floor accommodation. A sophisticated alarm system with external security beam is included in the sale together with CCTV. The open Countryside is just a few minutes drive away together with various shops.