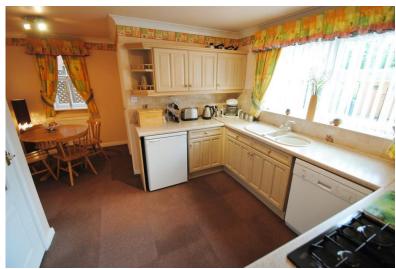

The property is approached via a spacious driveway for several vehicles and the front garden wraps around the side of the house to the rear garden where the fantastic open views are enjoyed. Internally are 3 reception rooms & a Breakfast kitchen with utility room leading off & courtesy door to garage. There is an en suite bathroom to Bedroom 1 together with fitted wardrobes & 3 other good size bedrooms. An attractive 5 piece white Bathroom suite concludes the first floor accommodation. A sophisticated alarm system with external security beam is included in the sale together with CCTV. The open Countryside is just a few minutes drive away together with various shops.

- A 4 bedroom detached House
- Stunning open aspect to the side
- Gardens to three sides
- Rear garden enjoying open aspect over fields
- Rear conservatory
- Breakfast Kitchen with Utility Room off
- 2 further reception rooms
- En suite bathroom to the main bedroom
- Integral garage & spacious driveway
- · Early viewing highly recommended