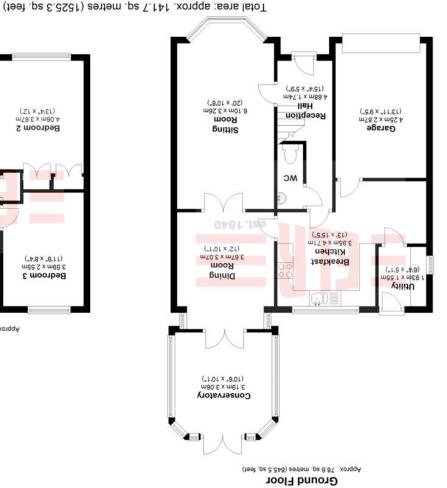

offices also at Bakewell, Banner Cross and Hathersage

Whilst every effort has been made to ensure the accuracy of the floorplan this plan is for reference only to location of rooms and property layout for detailed measurements and Gross areas of a property they have not visited.

Plan produced using PlanUp.

First Floor

The property is approached via a spacious driveway for several vehicles and the front garden wraps around the side of the house to the rear garden where the fantastic open views are enjoyed. Internally are 3 reception rooms & a Breakfast kitchen with utility room leading off & courtesy door to garage. There is an en suite bathroom to Bedroom 1 together with fitted wardrobes & 3 other good size bedrooms. An attractive 5 piece white Bathroom suite concludes the first floor accommodation. A sophisticated alarm system with external security beam is included in the sale together with CCTV. The open Countryside is just a few minutes drive away together with various shops.