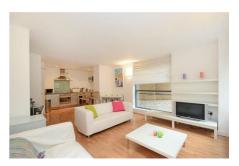

#### CITY CENTRE LIVING AT ITS BEST!

A brilliant opportunity to acquire this one bedroom apartment situated in the heart of the WEST ONE development. This ground floor apartment would make a brilliant first home or a shrewd addition to any investment portfolio due to it's ever popular location, open plan layout and modern interior. The apartment benefits from open plan kitchen diner with breakfast bar, double bedroom and modern bathroom.

#### **Open Plan Kitchen/Lounge**

The modern, open plan kitchen is perfect for social cooking and is comprised of an attractive range of wall and base units in grey and black finishes, complimented by granite effect worktops over with opaque glass splashbacks. The kitchen features integrated fridge, freestanding washing machine, stainless steel oven with matching canopy over a ceramic electric hob. This stunning open plan space is divided into clear cooking and living areas due to the addition of a wooden breakfast bar with space for four chairs. The lounge areas benefits from dual aspect and large windows that flood the room with natural light. Good quality laminate flooring is present throughout with recessed spotlights in the kitchen and wall lighting in the living area. Wall mounted electric panel heaters.