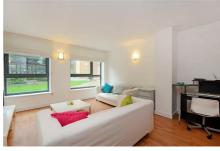

#### Bedroom

Well proportioned double bedroom that is neutrally decorated with neutral carpeting throughout. The room easily accommodates the current furniture including double bed and freestanding double wardrobe. Recessed spotlighting throughout and wall mounted electric panel heater.