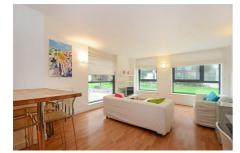

#### **Open Plan Kitchen/Lounge**

The modern, open plan kitchen is perfect for social cooking and is comprised of an attractive range of wall and base units in grey and black finishes, complimented by granite effect worktops over with opaque glass splashbacks. The kitchen features integrated fridge, freestanding washing machine, stainless steel oven with matching canopy over a ceramic electric hob. This stunning open plan space is divided into clear cooking and living areas due to the addition of a wooden breakfast bar with space for four chairs. The lounge areas benefits from dual aspect and large windows that flood the room with natural light. Good quality laminate flooring is present throughout with recessed spotlights in the kitchen and wall lighting in the living area. Wall mounted electric panel heaters.