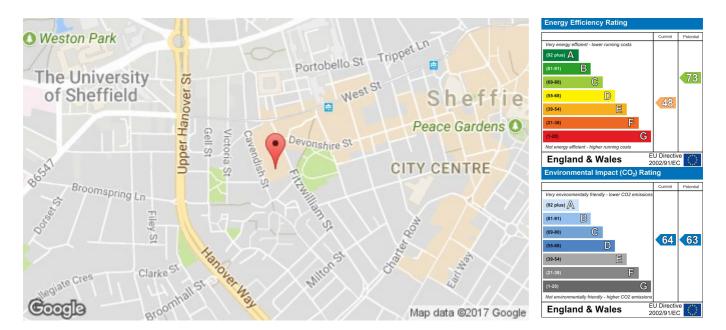

### Fitzwilliam Street, Sheffield

Offers in the region of £119,950 Leasehold

- One Bedroom Apartment
- City Centre Development
- No Onward Chain
- Recently Decorated

- Open Plan Living
- Ideal Investment
- Available Furnished
- EPC E 48

#### Location

The West One development is located adjacent to Division Street in the heart of the City Centre and benefits from fantastic onsite bars, restaurants and onsite international supermarket as well as being only minutes away from West Street and local transport links.