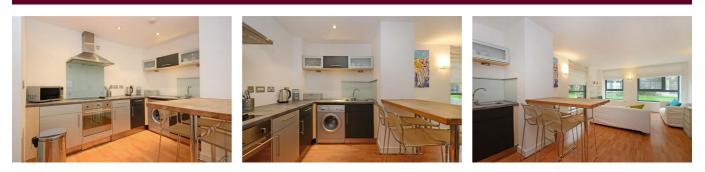

#### **Open Plan Kitchen/Lounge**

The modern, open plan kitchen is perfect for social cooking and is comprised of an attractive range of wall and base units in grey and black finishes, complimented by granite effect worktops over with opaque glass splashbacks. The kitchen features integrated fridge, freestanding washing machine, stainless steel oven with matching canopy over a ceramic electric hob. This stunning open plan space is divided into clear cooking and living areas due to the addition of a wooden breakfast bar with space for four chairs. The lounge areas benefits from dual aspect and large windows that flood the room with natural light. Good quality laminate flooring is present throughout with recessed spotlights in the kitchen and wall lighting in the living area. Wall mounted electric panel heaters.