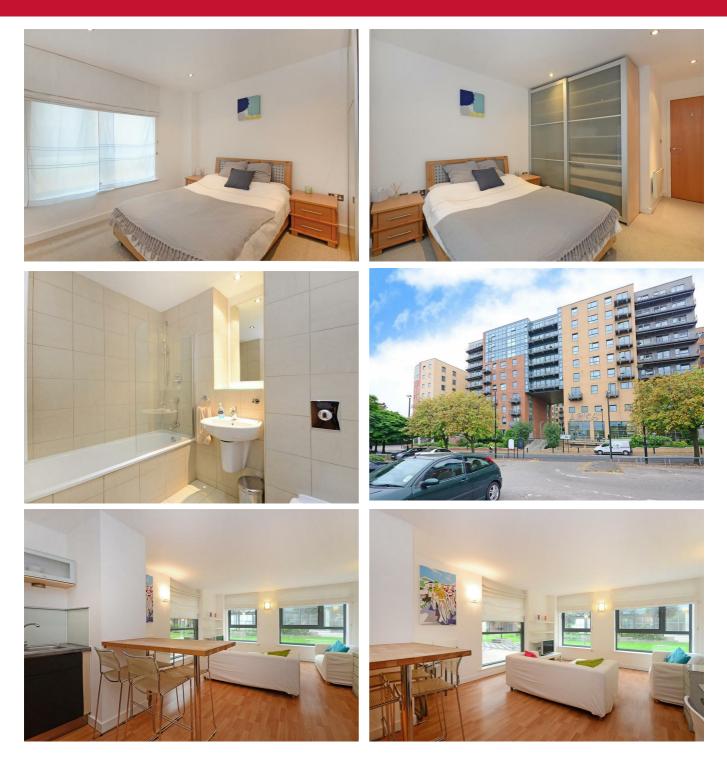

#### **Open Plan Kitchen/Lounge**

The modern, open plan kitchen is perfect for social cooking and is comprised of an attractive range of wall and base units in grey and black finishes, complimented by granite effect worktops over with opaque glass splashbacks. The kitchen features integrated fridge, freestanding washing machine, stainless steel oven with matching canopy over a ceramic electric hob. This stunning open plan space is divided into clear cooking and living areas due to the addition of a wooden breakfast bar with space for four chairs. The lounge areas benefits from dual aspect and large windows that flood the room with natural light. Good quality laminate flooring is present throughout with recessed spotlights in the kitchen and wall lighting in the living area. Wall mounted electric panel heaters.

#### Bedroom

Well proportioned double bedroom that is neutrally decorated with neutral carpeting throughout. The room easily accommodates the current furniture including double bed and freestanding double wardrobe. Recessed spotlighting throughout and wall mounted electric panel heater.

#### Bathroom

Impressive modern bathroom that benefits from full tiling throughout to walls and floor. The white suite

consists of bath with thermostatic shower over and glass screen, wall mounted sink with chrome mixer tap including recessed storage area behind and wall mounted mirror, toilet and heated electric towel rail.