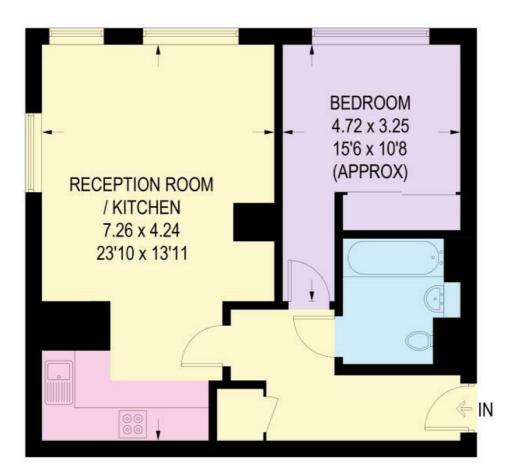

## Call: 0114 2525 215

APPROXIMATE GROSS INTERNAL AREA = 55.5 SQ M / 597 SQ FT

### **GROUND FLOOR**