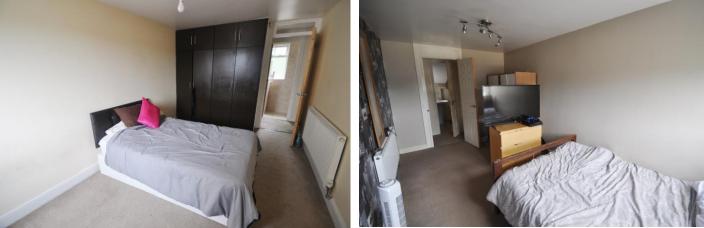

#### BEDROOM ON E

15' 8" x 9' 1" (4.78m x 2.77m) Double glazed window to the front. Radiator. Fitted wardrobes to the recess.

#### BEDROOM TWO

15' 10" x 8' 3" (4.83m x 2.51m) Double glazed window to the front. Radiator.