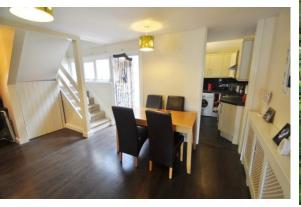

#### DINING ROOM

14' 6 PLUS A RECESS " x 9' 5" (4.42m x 2.87m) A good size room with stairs leading to the first floor with a cupboard under. Wood effect flooring. Double glazed window and door to the garden. Radiator with a cover. Open plan to the Lounge and Kitchen