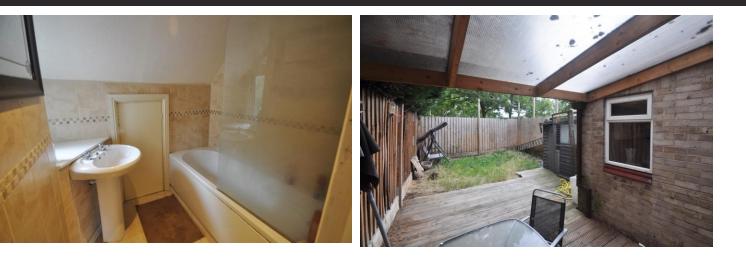

### BATHROOM

With a 2 piece white suite comprising a pedestal wash hand basin and panelled bath with an electric shower over. Cupboard housing a gas fired central heating boiler. Obscure double glazed window to the side. Fully tiled to all visible walls and floor.

#### REAR GARDEN

This secluded rear garden has a covered area directly from the dining room. Decking, screen fencing and a garden shed.

294 Kiln Road, Benfleet, Essex, SS7 1QT

stestates.co.uk 01702 558110 info@stestates.co.uk Agents Note: Whilst every care has been taken to prepare these sales particulars, they are for guidance purposes only. All measurements are approximate are for general guidance purposes only and whilst every care has been taken to ensure their accuracy, they should not be relied upon and potential buyers are advised to recheck the measurements