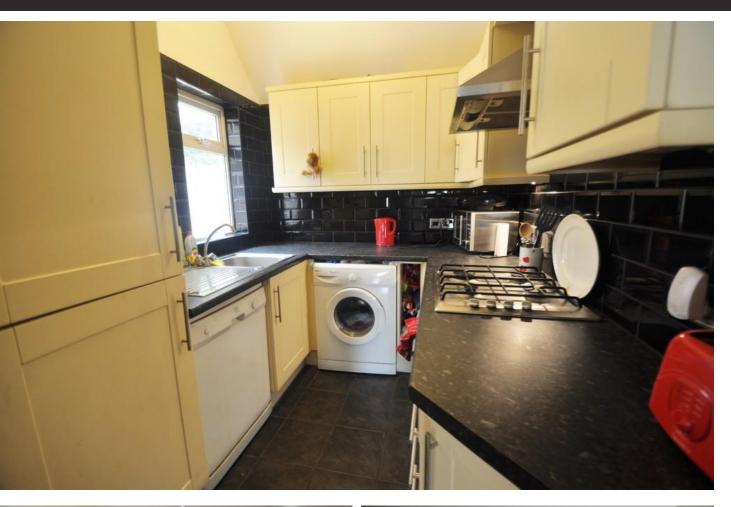

#### KITCHEN

8' 5" x 7' 7" (2.57m x 2.31m) Single drainer stainless steel sink unit with a mixer tap over. Integrated fridge and freezer. 4 ring gas hob and a built under oven. Extractor cooker hood. Space and plumbing for a washing machine. Double glazed window to the side.