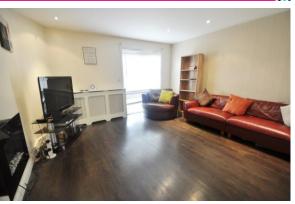

#### LOUNGE

13' 2" x 12' 1" (4.01m x 3.68m) Full depth double glazed double glazed window to the front. Radiator with a cover. Laminate flooring. Inset ceiling spotlights.