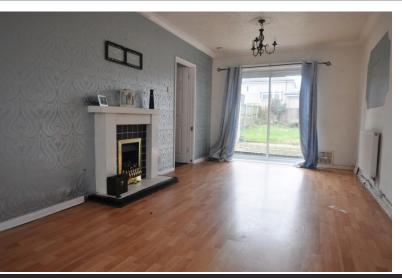

## Guide Price £240,000

EPC Rating '69'

HALL Entrance via a front door with lead light detail and obscure glass. Understairs storage.

LOUNGE 19' 10" x 9' 11" (6.05m x 3.02m) Dual aspect room with double glazed window with leadlights to the front and double glazed patio doors leading out to the rear garden. Feature fireplace with wood surround and tiled hearth and back. 2 radiators. Light wood laminate effect flooring. Door to kitchen.