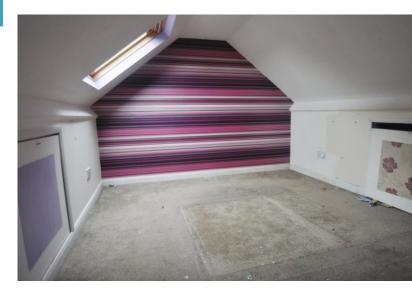

(1-20) G

Not energy efficient - higher running costs

BEDROOM TWO 9' 02" x 8' 11" (2.79m x 2.72m) Double glazed window to front with leadlight detail. Light wood effect laminate flooring. Radiator.

LOFT ROOM 15' 03"  $\times$  9' 04" (4.65 m  $\times$  2.84m) 2 velux windows to the rear. Eaves storage. Carpet. Radiator.