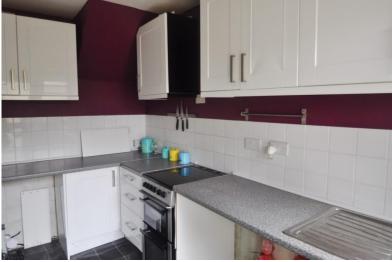

KITCHEN 11' 04" x 8' 0" (3.45m x 2.44m) Base and level white gloss shaker style units with granite effect work surfaces over, stainless steel sink and splashback tiling. Additional cupboard. Cooker. Space and plumbing for washing machine and dishwasher. Space for fridge. Double glazed door with obscure glass leading out to the rear garden with adjacent window.