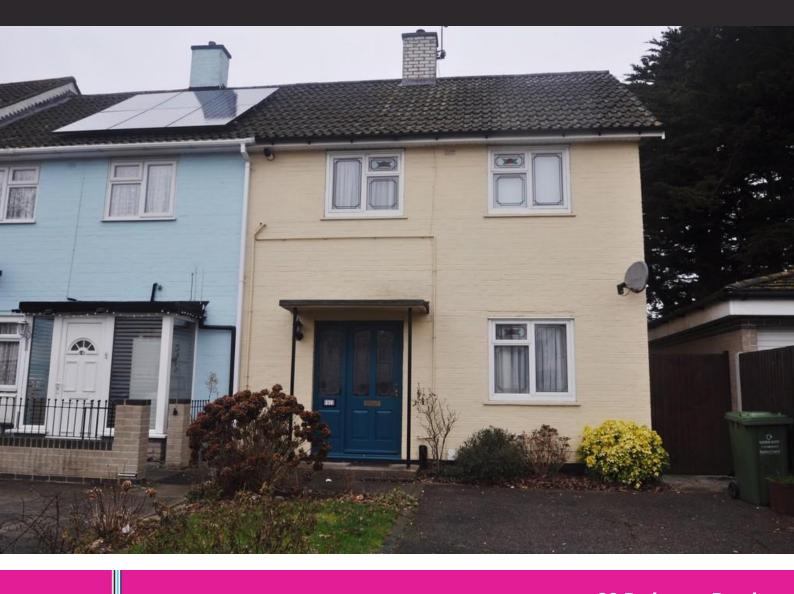

## stuart thomas

80 Redgrave Road

Basildon, SS16 4HJ

- GOOD LOCATION
- LOFT ROOM WITH ENSUITE (UNFINISHED)
- LARGE REAR GARDEN
- OFF STREET PARKING

## Guide Price £240,000

EPC Rating '69'

HALL Entrance via a front door with lead light detail and obscure glass. Understairs storage.

LOUNGE 19' 10" x 9' 11" (6.05m x 3.02m) Dual aspect room with double glazed window with leadlights to the front and double glazed patio doors leading out to the rear garden. Feature fireplace with wood surround and tiled hearth and back. 2 radiators. Light wood laminate effect flooring. Door to kitchen.

FRONT GARDEN Hard standing providing off street parking with the remainder being laid to lawn with mature borders and shrubs.