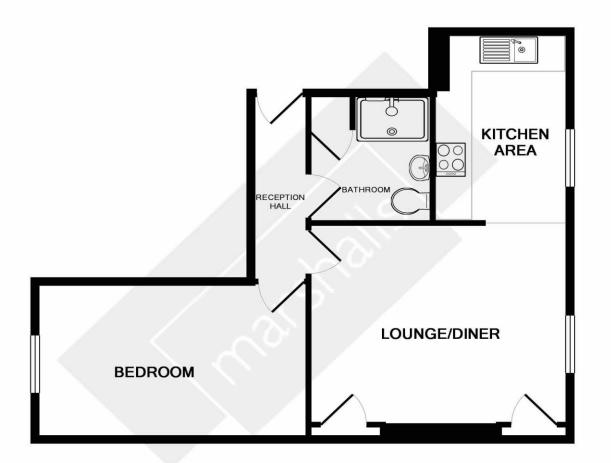

#### **RECEPTION HALL:**

Radiator. Thermostat. Doors off to:

#### **OPEN PLAN KITCHEN/LOUNGE/DINER:**

Kitchen - 11' 1" x 7' 5" (3.37m x 2.27m). Lounge 14' 3" x 12' 6" (4.35m x 3.8m) Two sash windows to rear. Range of fitted wall and base units with working surfaces over. Stainless steel drainer sink unit. Built in electric oven and induction hob with extractor hood over. Integrated fridge/freezer and dish washer. Laminated flooring two storage cupboards. Radiator.

#### **BEDROOM:**

15' x 9' 1" (4.56m x 2.77m). Sash window to front. Radiator.

#### SHOWER ROOM:

Walk in fully tiled shower cubical with "Aqualina" shower. Wash hand basin with mixer tap and vanity unit. Low level w.c. Heated towel rail radiator. Fully tiled walls. Tiled floor. Airing cupboard housing hot water tank and linen shelf.

#### TOTAL APPROX. FLOOR AREA 475 SQ.FT. (44.1 SQ.M.)

Whilst every attempt has been made to ensure the accuracy of the floor plan contained here, measurements of doors, windows, rooms and any other items are approximate and no responsibility is taken for any error, omission, or mis-statement. This plan is for illustrative purposes only and should be used as such by any prospective purchaser. The services, systems and appliances shown have not been tested and no guarantee as to their operability or efficiency can be given Made with Metropix ©2019