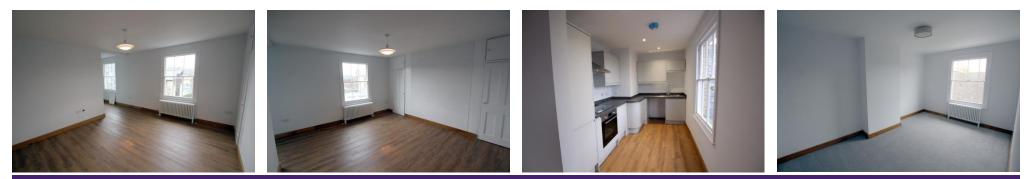

#### **OPEN PLAN KITCHEN/LOUNGE/DINER:**

Kitchen - 11' 1" x 7' 5" (3.37m x 2.27m). Lounge 14' 3" x 12' 6" (4.35m x 3.8m) Two sash windows to rear. Range of fitted wall and base units with working surfaces over. Stainless steel drainer sink unit. Built in electric oven and induction hob with extractor hood over. Integrated fridge/freezer and dish washer. Laminated flooring two storage cupboards. Radiator.

#### **BEDROOM:**

15' x 9' 1" (4.56m x 2.77m). Sash window to front. Radiator.

#### SHOWER ROOM:

Walk in fully tiled shower cubical with "Aqualina" shower. Wash hand basin with mixer tap and vanity unit. Low level w.c. Heated towel rail radiator. Fully tiled walls. Tiled floor. Airing cupboard housing hot water tank and linen shelf.