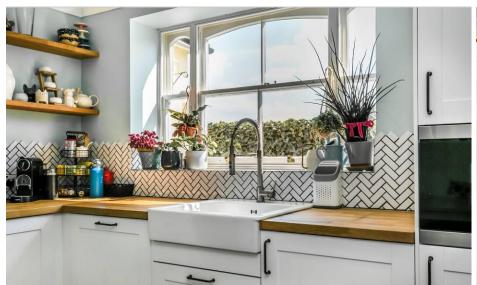

The property enjoys splendid views over the surrounding countryside and has undergone recent renovations by the current owners including a fantastic kitchen/diner and a utility room. The property is arranged over three floors and comprises of entrance hall, impressive kitchen/diner, utility room, living room, family bathroom, two bedrooms and an en-suite to the master.

This property is expected to attract plenty of interest, so please call now to arrange a viewing!

**ENTRANCE HALL** 

**UTILITY ROOM** 

IMPRESSIVE KITCHEN/DINER

16' 2" x 12' 7" (4.93m x 3.84m)

FIRST FLOOR

LIVING ROOM