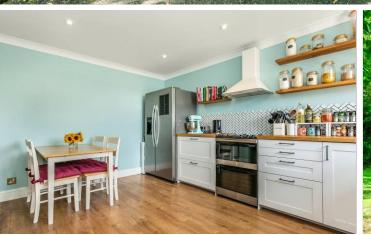

The property enjoys splendid views over the surrounding countryside and has undergone recent renovations by the current owners including a fantastic kitchen/diner and a utility room. The property is arranged over three floors and comprises of entrance hall, impressive kitchen/diner, utility room, living room, family bathroom, two bedrooms and an en-suite to the master.

This property is expected to attract plenty of interest, so please call now to arrange a viewing!

**ENTRANCE HALL** 

**UTILITY ROOM** 

IMPRESSIVE KITCHEN/DINER

16' 2" x 12' 7" (4.93m x 3.84m)

FIRST FLOOR

LIVING ROOM