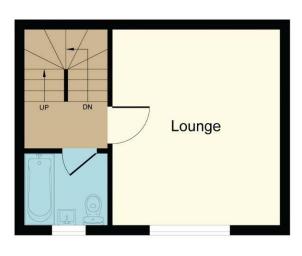

The property enjoys splendid views over the surrounding countryside and has undergone recent renovations by the current owners including a fantastic kitchen/diner and a utility room. The property is arranged over three floors and comprises of entrance hall, impressive kitchen/diner, utility room, living room, family bathroom, two bedrooms and an en-suite to the master.

This property is expected to attract plenty of interest, so please call now to arrange a viewing!

**ENTRANCE HALL** 

**UTILITY ROOM** 

IMPRESSIVE KITCHEN/DINER

16' 2" x 12' 7" (4.93m x 3.84m)

FIRST FLOOR

LIVING ROOM

14' 3" x 12' 7" (4.36m x 3.84m)

**FAMILY BATHROOM** 

**SECOND FLOOR** 

BEDROOM 2

9' 5" x 5' 6" (2.88m x 1.68m)

**BEDROOM 1** 

14' 3" x 8' 11" (4.36m x 2.74m)

**ENSUITE SHOWER ROOM** 

## Approximate Gross Internal Area 838 sq ft - 77 sq m

**Ground Floor** 

First Floor

Second Floor