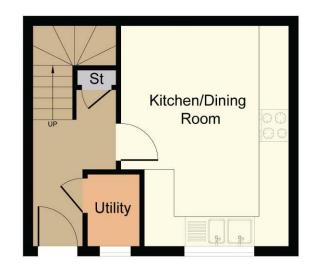

## Approximate Gross Internal Area 838 sq ft - 77 sq m

**Ground Floor** 

First Floor

Second Floor