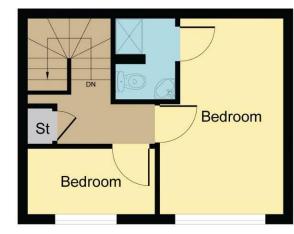

The property enjoys splendid views over the surrounding countryside and has undergone recent renovations by the current owners including a fantastic kitchen/diner and a utility room. The property is arranged over three floors and comprises of entrance hall, impressive kitchen/diner, utility room, living room, family bathroom, two bedrooms and an en-suite to the master.

14' 3" x 12' 7" (4.36m x 3.84m)

**FAMILY BATHROOM** 

**SECOND FLOOR** 

BEDROOM 2

9' 5" x 5' 6" (2.88m x 1.68m)

**BEDROOM 1** 

14' 3" x 8' 11" (4.36m x 2.74m)

**ENSUITE SHOWER ROOM** 

## Approximate Gross Internal Area 838 sq ft - 77 sq m

**Ground Floor** 

First Floor

Second Floor