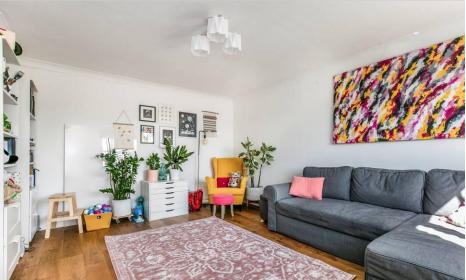

The property enjoys splendid views over the surrounding countryside and has undergone recent renovations by the current owners including a fantastic kitchen/diner and a utility room. The property is arranged over three floors and comprises of entrance hall, impressive kitchen/diner, utility room, living room, family bathroom, two bedrooms and an en-suite to the master.

This property is expected to attract plenty of interest, so please call now to arrange a viewing!

**ENTRANCE HALL** 

**UTILITY ROOM** 

IMPRESSIVE KITCHEN/DINER

16' 2" x 12' 7" (4.93m x 3.84m)

FIRST FLOOR

LIVING ROOM

14' 3" x 12' 7" (4.36m x 3.84m)

**FAMILY BATHROOM** 

**SECOND FLOOR** 

BEDROOM 2

9' 5" x 5' 6" (2.88m x 1.68m)

**BEDROOM 1** 

14' 3" x 8' 11" (4.36m x 2.74m)

**ENSUITE SHOWER ROOM** 