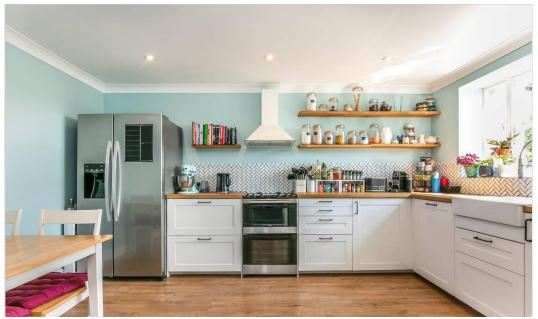

The property enjoys splendid views over the surrounding countryside and has undergone recent renovations by the current owners including a fantastic kitchen/diner and a utility room. The property is arranged over three floors and comprises of entrance hall, impressive kitchen/diner, utility room, living room, family bathroom, two bedrooms and an en-suite to the master.

This property is expected to attract plenty of interest, so please call now to arrange a viewing!

**ENTRANCE HALL** 

**UTILITY ROOM** 

IMPRESSIVE KITCHEN/DINER

16' 2" x 12' 7" (4.93m x 3.84m)

FIRST FLOOR

LIVING ROOM