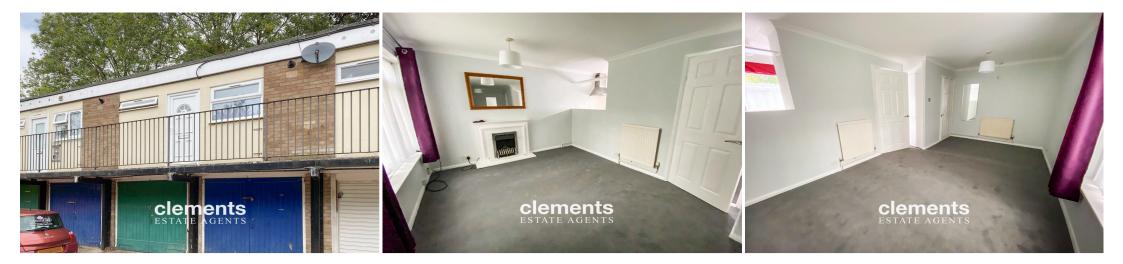

## **COMMUNAL ENTRANCE**

External communal staircase leading to a double glazed front door.

#### **ENTRANCE HALLWAY**

Feature tiled flooring, doors to:

**STUDIO ROOM** 16' 7" x 10' 8" (5.05m x 3.25m) A good sized studio room comprising a double glazed window to front, a feature fireplace with electric fire, a built wardrobe and cupboard, fitted carpet, two wall mounted radiators, TV point.