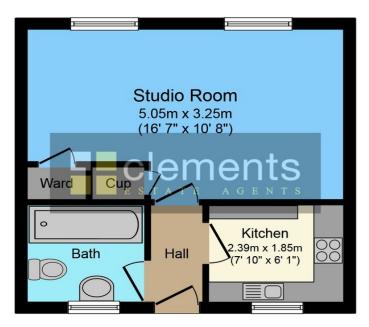

#### **ENTRANCE HALLWAY**

Feature tiled flooring, doors to:

**STUDIO ROOM** 16' 7" x 10' 8" (5.05m x 3.25m) A good sized studio room comprising a double glazed window to front, a feature fireplace with electric fire, a built wardrobe and cupboard, fitted carpet, two wall mounted radiators, TV point.

# KITCHEN 7' 10" x 6' 1" (2.39m x 1.85m)

Comprising a range of wall and floor mounted units with roll top work surfaces and inset sink with drainer, built in oven with gas hob and extractor hood above, plumbing for washing machine, wall mounted boiler, part tiled walls, double glazed window to front.

### BATHROOM

Comprising a panel enclosed bath with a shower attachment, wash hand basin, low level WC, heated towel rail, frosted double glazed window to front, part tiled walls.

Floor area 29.1 sq. m. (313 sq. ft.) approx

#### Total floor area 29.1 sq. m. (313 sq. ft.) approx

This Floor Plan is for illustration purposes only and may not be representative of the property. The position and size of doors, windows and other features are approximate. Unauthorized reproduction prohibited. © PropertyBOX