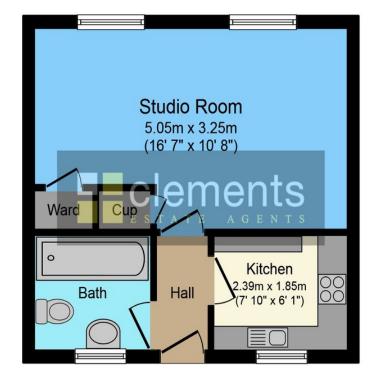

#### **ENTRANCE HALLWAY**

Feature tiled flooring, doors to:

**STUDIO ROOM** 16' 7" x 10' 8" (5.05m x 3.25m) A good sized studio room comprising a double glazed window to front, a feature fireplace with electric fire, a built wardrobe and cupboard, fitted carpet, two wall mounted radiators, TV point.

# KITCHEN 7' 10" x 6' 1" (2.39m x 1.85m)

Comprising a range of wall and floor mounted units with roll top work surfaces and inset sink with drainer, built in oven with gas hob and extractor hood above, plumbing for washing machine, wall mounted boiler, part tiled walls, double glazed window to front.

### BATHROOM

Comprising a panel enclosed bath with a shower attachment, wash hand basin, low level WC, heated towel rail, frosted double glazed window to front, part tiled walls.

Floor area 29.1 sq. m. (313 sq. ft.) approx

#### Total floor area 29.1 sq. m. (313 sq. ft.) approx

This Floor Plan is for illustration purposes only and may not be representative of the property. The position and size of doors, windows and other features are approximate. Unauthorized reproduction prohibited. © PropertyBOX

Total floor area 29.1 sq. m. (313 sq. ft.) approx

This Floor Plan is for illustration purposes only and may not be representative of the property. The position and size of doors, windows and other features are approximate. Unauthorized reproduction prohibited. © PropertyBOX