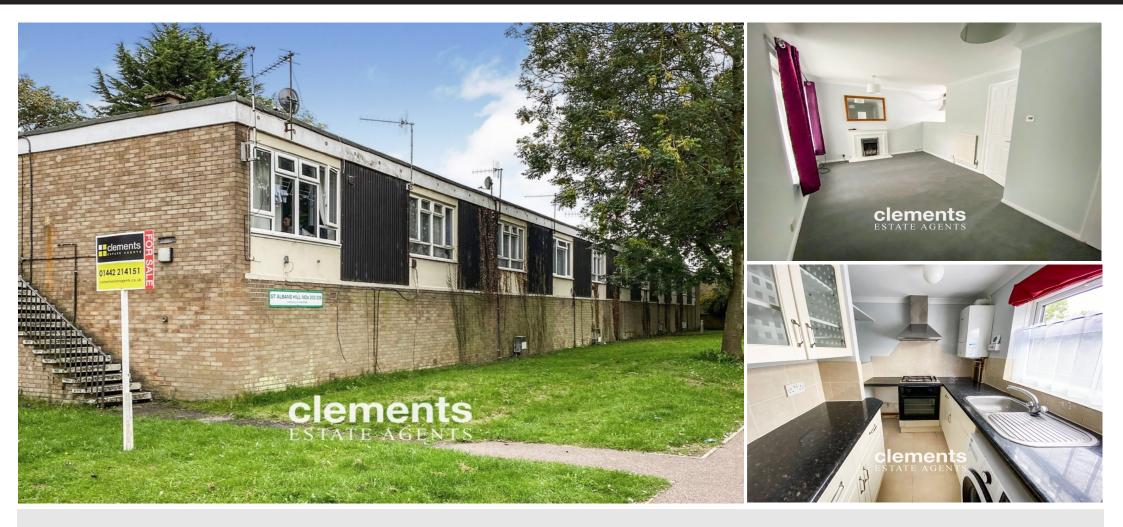

# St. Albans Hill, Hemel Hempstead HP3 9JW

SALE BY TENDER - Clements Estate Agents are delighted to offer this VALUE FOR MONEY first floor studio apartment set in this convenient location set close to good local restaurants, shops and amenities. The property offers spacious room sizes, double glazing, gas central heating and the additional benefit of NO UPPER CHAIN. Buyers fees Apply.

# **Property Description**

**SALE BY TENDER -** Clements Estate Agents are delighted to offer this VALUE FOR MONEY first floor studio apartment set in this convenient location set close to good local restaurants, shops and amenities. The property offers spacious room sizes, double glazing, heating & the additional benefit of NO UPPER CHAIN. Buyers fees Apply.

#### **ENTRANCE HALLWAY**

Feature tiled flooring, doors to:

**STUDIO ROOM** 16' 7" x 10' 8" (5.05m x 3.25m) A good sized studio room comprising a double glazed window to front, a feature fireplace with electric fire, a built wardrobe and cupboard, fitted carpet, two wall mounted radiators, TV point.

# KITCHEN 7' 10" x 6' 1" (2.39m x 1.85m)

Comprising a range of wall and floor mounted units with roll top work surfaces and inset sink with drainer, built in oven with gas hob and extractor hood above, plumbing for washing machine, wall mounted boiler, part tiled walls, double glazed window to front.