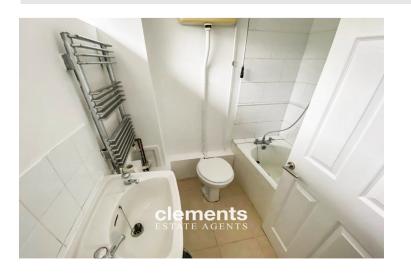

### BATHROOM

Comprising a panel enclosed bath with a shower attachment, wash hand basin, low level WC, heated towel rail, frosted double glazed window to front, part tiled walls.

Floor area 29.1 sq. m. (313 sq. ft.) approx