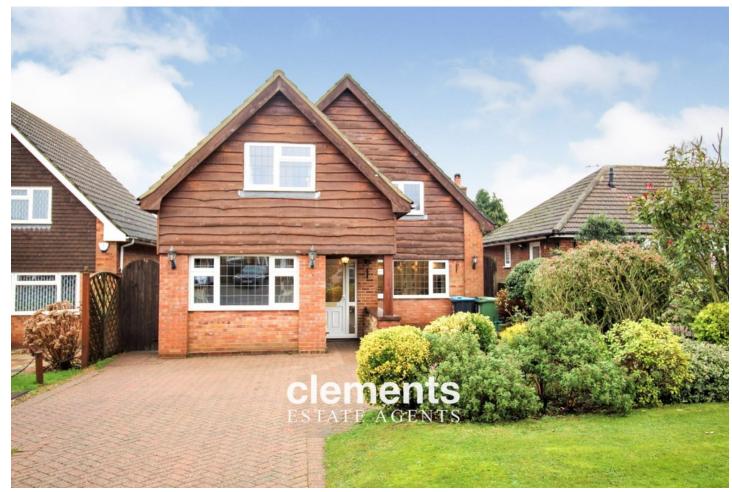

## Leverstock Green Road, Hemel Hempstead HERTS HP3 8PR

Clements Estate Agents are truly delighted to offer this deceptively spacious EXTENDED four bedroom detached family home offering an excellent range of features including STUNNING decorative order with a large luxury open plan kitchen, very spacious room sizes, off street parking, large well kept gardens and a sought after Leverstock Green location. VIEWING ESSENTIAL!

## **Property Description**

Clements Estate Agents are truly delighted to offer this deceptively spacious EXTENDED four bedroom detached family home offering an excellent range of features including STUNNING decorative order with a large luxury open plan kitchen, very spacious room sizes, off street parking, new 'megaflow' heating system, large well kept gardens and a sought after Leverstock Green location. VIEWING ESSENTIAL!

The property offers a wealth of features including stunning decorative order with a luxury fitted kitchen and bathrooms, very spacious room sizes including a large entrance hallway, large lounge, dining area and study, downstairs cloakroom, utility room, large open plan kitchen with Bi-folding doors leading on to a large private well kept garden. Upstairs the property offers four good sized bedrooms, two en suite shower rooms and family bathroom. To the front of the property there is a good sized driveway offering off street parking for several cars.

**OUTSIDE** 

FRONT GARDEN

LARGE REAR GARDEN