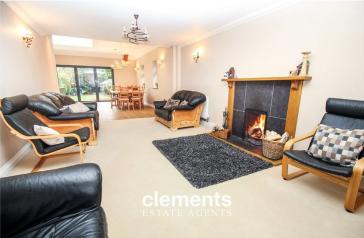

FRONT DOOR LEADING TO:

**ENTRANCE HALLWAY** 

**CLOAKROOM / WC** 

**STUDY** 

15' 1" x 8' 10" (4.6m x 2.69m)

**LOUNGE AREA** 

21' 8" x 12' 4" (6.6m x 3.76m)

**DINING AREA** 