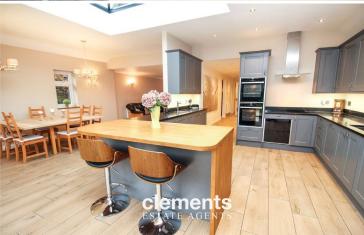

The property offers a wealth of features including stunning decorative order with a luxury fitted kitchen and bathrooms, very spacious room sizes including a large entrance hallway, large lounge, dining area and study, downstairs cloakroom, utility room, large open plan kitchen with Bi-folding doors leading on to a large private well kept garden. Upstairs the property offers four good sized bedrooms, two en suite shower rooms and family bathroom. To the front of the property there is a good sized driveway offering off street parking for several cars.

19' 8" x 11' 7" (5.99m x 3.53m)

**KITCHEN** 

19' 2" x 12' 11" (5.84m x 3.94m)

**UTILITY ROOM** 

**FIRST FLOOR LANDING** 

**MASTER BEDROOM** 

16' 9" x 14' 8" (5.11m x 4.47m)

**EN SUITE SHOWER ROOM** 