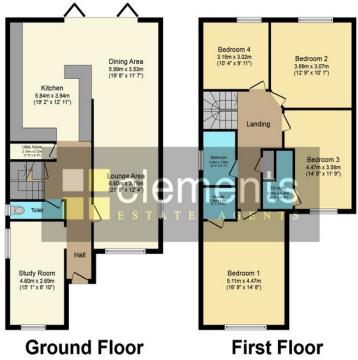

FRONT DOOR LEADING TO:

**ENTRANCE HALLWAY** 

**CLOAKROOM / WC** 

**STUDY** 

15' 1" x 8' 10" (4.6m x 2.69m)

**LOUNGE AREA** 

21' 8" x 12' 4" (6.6m x 3.76m)

**DINING AREA** 

19' 8" x 11' 7" (5.99m x 3.53m)

**KITCHEN** 

19' 2" x 12' 11" (5.84m x 3.94m)

**UTILITY ROOM** 

**FIRST FLOOR LANDING** 

**MASTER BEDROOM** 

16' 9" x 14' 8" (5.11m x 4.47m)

**EN SUITE SHOWER ROOM** 

**BEDROOM TWO** 

12' 9" x 10' 1" (3.89m x 3.07m)

**BEDROOM THREE** 

14' 8" x 11' 9" (4.47m x 3.58m)

**EN SUITE SHOWER ROOM** 

**BEDROOM FOUR** 

10' 4" x 9' 11" (3.15m x 3.02m)

**FAMILY BATHROOM** 

Floor area 83.8 sq. m. (902 sq. ft.) approx

Floor area 80.7 sq. m. (869 sq. ft.) approx

Total floor area 164.5 sq. m. (1,771 sq. ft.) approx

This Floor Plan is for illustration purposes only and may not be representative of the property. The position and size of doors, windows and other features are approximate. Unauthorized reproduction prohibited. © PropertyBOX