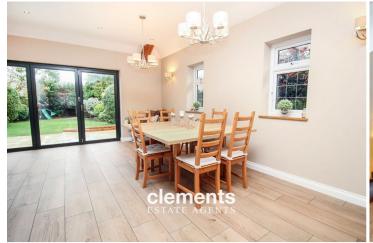

FRONT DOOR LEADING TO:

**ENTRANCE HALLWAY** 

**CLOAKROOM / WC** 

**STUDY** 

15' 1" x 8' 10" (4.6m x 2.69m)

**LOUNGE AREA** 

21' 8" x 12' 4" (6.6m x 3.76m)

**DINING AREA** 

19' 8" x 11' 7" (5.99m x 3.53m)

**KITCHEN** 

19' 2" x 12' 11" (5.84m x 3.94m)

**UTILITY ROOM** 

**FIRST FLOOR LANDING** 

**MASTER BEDROOM** 

16' 9" x 14' 8" (5.11m x 4.47m)

**EN SUITE SHOWER ROOM** 