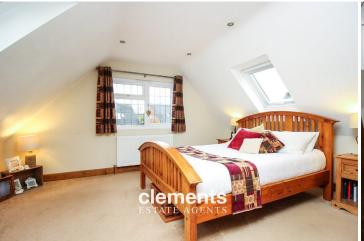

The property offers a wealth of features including stunning decorative order with a luxury fitted kitchen and bathrooms, very spacious room sizes including a large entrance hallway, large lounge, dining area and study, downstairs cloakroom, utility room, large open plan kitchen with Bi-folding doors leading on to a large private well kept garden. Upstairs the property offers four good sized bedrooms, two en suite shower rooms and family bathroom. To the front of the property there is a good sized driveway offering off street parking for several cars.

19' 8" x 11' 7" (5.99m x 3.53m)

**KITCHEN** 

19' 2" x 12' 11" (5.84m x 3.94m)

**UTILITY ROOM** 

**FIRST FLOOR LANDING** 

**MASTER BEDROOM** 

16' 9" x 14' 8" (5.11m x 4.47m)

**EN SUITE SHOWER ROOM** 