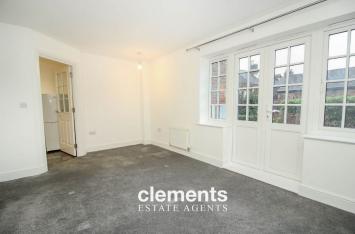

#### LOUNGE/DINER

16' 9" x 11' 8" (5.11m x 3.56m)

Very well decorated with double glazed windows and French doors to rear leading on to a private patio area, fitted carpet, two wall mounted radiators, TV point, door to: