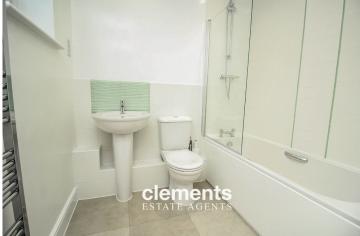

### **BATHROOM**

A modern bathroom suite comprising a panel enclosed bath with mixer taps, wall mounted shower with shower screen, low level WC, pedestal wash hand basin, heated towel rail, part tiled walls, frosted double glazed window to front.