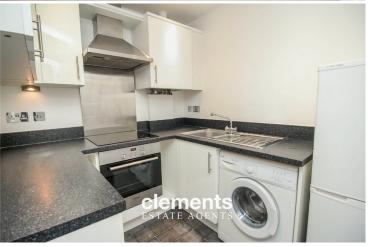

#### **KITCHEN**

8' 0" x 6' 8" (2.44m x 2.03m)

A modern fitted kitchen comprising a range of wall and floor mounted units with roll top work surfaces and inset sink with drainer, built in oven with gas hob and extractor hood over, plumbing and space for a washing machine, space for fridge freezer, inset ceiling spot lights with under unit lighting.