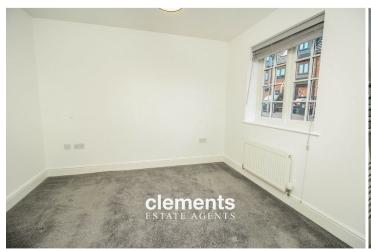

#### **BEDROOM**

10' 4" x 10' 0" (3.15m x 3.05m)

Well decorated with a double glazed window to front aspect, fitted carpet, wall mounted radiator, TV point.