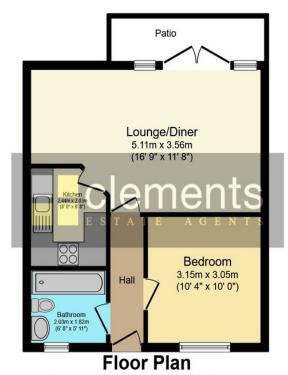

#### LOUNGE/DINER

16' 9" x 11' 8" (5.11m x 3.56m)

Very well decorated with double glazed windows and French doors to rear leading on to a private patio area, fitted carpet, two wall mounted radiators, TV point, door to:

#### **KITCHEN**

8' 0" x 6' 8" (2.44m x 2.03m)

A modern fitted kitchen comprising a range of wall and floor mounted units with roll top work surfaces and inset sink with drainer, built in oven with gas hob and extractor hood over, plumbing and space for a washing machine, space for fridge freezer, inset ceiling spot lights with under unit lighting.

#### **BEDROOM**

10' 4" x 10' 0" (3.15m x 3.05m)

Well decorated with a double glazed window to front aspect, fitted carpet, wall mounted radiator, TV point.

### **BATHROOM**

A modern bathroom suite comprising a panel enclosed bath with mixer taps, wall mounted shower with shower screen, low level WC, pedestal wash hand basin, heated towel rail, part tiled walls, frosted double glazed window to front.

Floor area 42.0 sq. m. (452 sq. ft.) approx

Total floor area 42.0 sq. m. (452 sq. ft.) approx

This Floor Plan is for illustration purposes only and may not be representative of the property. The position and size of doors, windows and other features are approximate. Unauthorized reproduction prohibited. © PropertyBOX