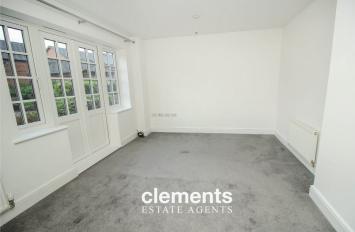

#### LOUNGE/DINER

16' 9" x 11' 8" (5.11m x 3.56m)

Very well decorated with double glazed windows and French doors to rear leading on to a private patio area, fitted carpet, two wall mounted radiators, TV point, door to: