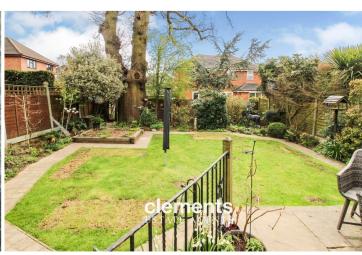

# **REAR GARDEN**

**Ground Floor** 

Floor area 81.0 sq. m. (872 sq. ft.) approx

**First Floor** 

Floor area 64.0 sq. m. (689 sq. ft.) approx

Total floor area 145.0 sq. m. (1,561 sq. ft.) approx

This Floor Plan is for illustration purposes only and may not be representative of the property. The position and size of doors, windows and other features are approximate. Unauthorized reproduction prohibited. © PropertyBOX