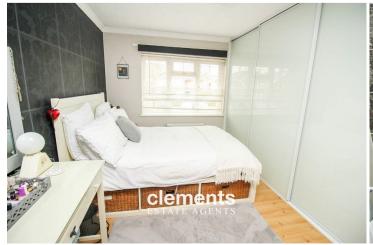

#### **BEDROOM ONE**

13' 0" x 10' 1" (3.96m x 3.07m)

## **BEDROOM TWO**

15' 2" x 8' 5" (4.62m x 2.57m)

#### **BEDROOM THREE**

10' 1" x 9' 8" (3.07m x 2.95m)

#### **BEDROOM FOUR**

9' 6" x 6' 3" (2.9m x 1.91m)