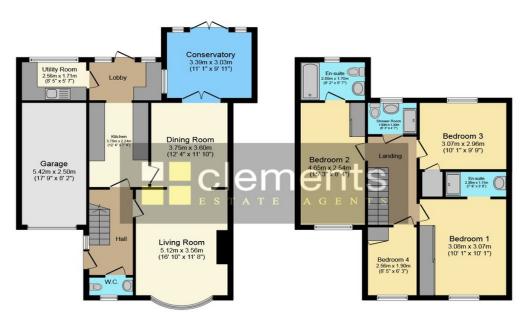

# **REAR GARDEN**

**Ground Floor** 

Floor area 81.0 sq. m. (872 sq. ft.) approx

**First Floor** 

Floor area 64.0 sq. m. (689 sq. ft.) approx

Total floor area 145.0 sq. m. (1,561 sq. ft.) approx

This Floor Plan is for illustration purposes only and may not be representative of the property. The position and size of doors, windows and other features are approximate. Unauthorized reproduction prohibited. © PropertyBOX

Total floor area 145.0 sq. m. (1,561 sq. ft.) approx

This Floor Plan is for illustration purposes only and may not be representative of the property. The position and size of doors, windows and other features are approximate. Unauthorized reproduction prohibited © PropertyBOX