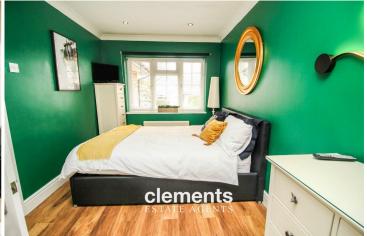

#### **BEDROOM ONE**

13' 0" x 10' 1" (3.96m x 3.07m)

## **BEDROOM TWO**

15' 2" x 8' 5" (4.62m x 2.57m)

#### **BEDROOM THREE**

10' 1" x 9' 8" (3.07m x 2.95m)

#### **BEDROOM FOUR**

9' 6" x 6' 3" (2.9m x 1.91m)