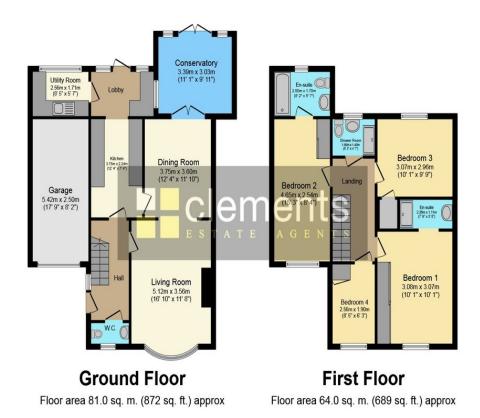

# **REAR GARDEN**

**Ground Floor** 

Floor area 81.0 sq. m. (872 sq. ft.) approx

**First Floor** 

Floor area 64.0 sq. m. (689 sq. ft.) approx

Total floor area 145.0 sq. m. (1,561 sq. ft.) approx

This Floor Plan is for illustration purposes only and may not be representative of the property. The position and size of doors, windows and other features are approximate. Unauthorized reproduction prohibited. © PropertyBOX

Total floor area 145.0 sq. m. (1,561 sq. ft.) approx

This Floor Plan is for illustration purposes only and may not be representative of the property. The position and size of doors, windows and other features are approximate. Unauthorized reproduction prohibited © PropertyBOX