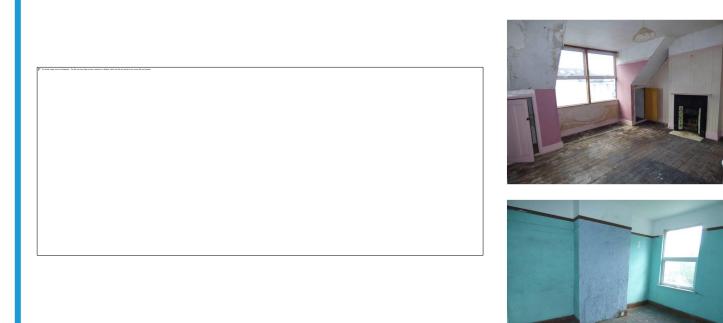

## **Bedroom 1** 14'7" by 14'0" (4m 44cm x 4m 27cm)

Double glazed window to the front aspect, 2 x storage cupboards.

#### **Bedroom 2** 12'4" by 10'0" (3m 76cm x 3m 5cm)

Double glazed window to the rear aspect, picture rail.

## **Bedroom 3**

Double glazed window to the rear aspect, picture rail.