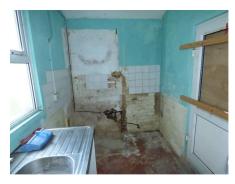

## **Kitchen** 8'2" by 6'1" (2m 49cm x 1m 85cm)

Double glazed window to the side aspect, double glazed door to the side aspect.