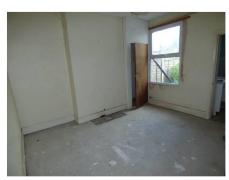

## **Bedroom 1** 14'7" by 14'0" (4m 44cm x 4m 27cm)

Double glazed window to the front aspect, 2 x storage cupboards.

#### **Bedroom 2** 12'4" by 10'0" (3m 76cm x 3m 5cm)

Double glazed window to the rear aspect, picture rail.

## **Bedroom 3**

Double glazed window to the rear aspect, picture rail.