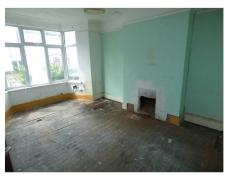

## **Lounge** 16'7" by 12'0" (5m 5cm x 3m 66cm)

Double glazed bay window to the front aspect, original coving, picture rail, dado rail, power points.