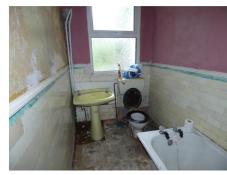

#### **Ground floor bathroom**

Double glazed frosted window to the rear aspect.