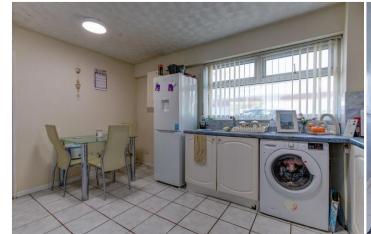

Description: The accommodation briefly comprises:- An entrance hall with guest cloakroom, kitchen/diner with built in storage, good sized lounge with patio doors to the rear garden. A rising staircase leads to the first floor and offers two well proportioned bedrooms with built in storage, a third bedroom of single use and the family bathroom with bath and shower over, basin and WC.

Hall

Downstairs WC

Kitchen/Diner: 13'7" x 11'11" (4.15m x 3.65m) max

Lounge: 20'0" x 10'7" (6.10m x 3.23m)

Stairs To First Floor Landing

Master Bedroom: 11'9" x 11'1" (3.60m x 3.40m)

Bedroom Two: 11'9" x 11'1" (3.60m x 3.40m) max