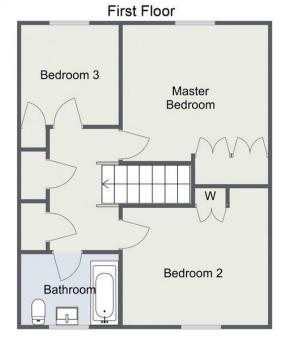

Hall

Downstairs WC

Kitchen/Diner: 13'7" x 11'11" (4.15m x 3.65m) max

Lounge: 20'0" x 10'7" (6.10m x 3.23m)

Stairs To First Floor Landing

Master Bedroom: 11'9" x 11'1" (3.60m x 3.40m)

Bedroom Two: 11'9" x 11'1" (3.60m x 3.40m) max

Bedroom Three: 8' 2" x 8' 0" (2.50m x 2.45m)

Bathroom: 7'11" x 5'10" (2.42m x 1.78m)

Please read the following: These particulars are for general guidance only and are based on information supplied and approved by the seller. Complete accuracy cannot be guaranteed and may be subject to errors and/or omissions. They do not constitute a contract or part of a contract in any way. We are not surveyors or conveyancing experts therefore we cannot and do not comment on the condition, issues relating to title or other legal issues that may affect this property. Interested parties should employ their own professionals to make enquiries before carrying out any transactional decisions. Photographs are provided for illustrative purposes only and the items shown in these are not necessarily included in the sale, unless specifically stated. The mention of any fixtures, fittings and/or appliances does not imply that they are in full efficient working order and they have not been texted. All dimensions are approximate. We are not liable for any loss arising from the use of these details.

## Bushley Close, Redditch

Hall

WC

Total Area Approx: 77.5 sq metres (834 sq ft)

Kitchen /

Diner

Total Area Approx 89.2 sq m 960.1 sq ft

For illustrative purposes only. Decorative finishes, fixtures & fittings do not represent the current state of the property. Measurements are approximate & not to scale. Floor Plans made using RoomSketcher.