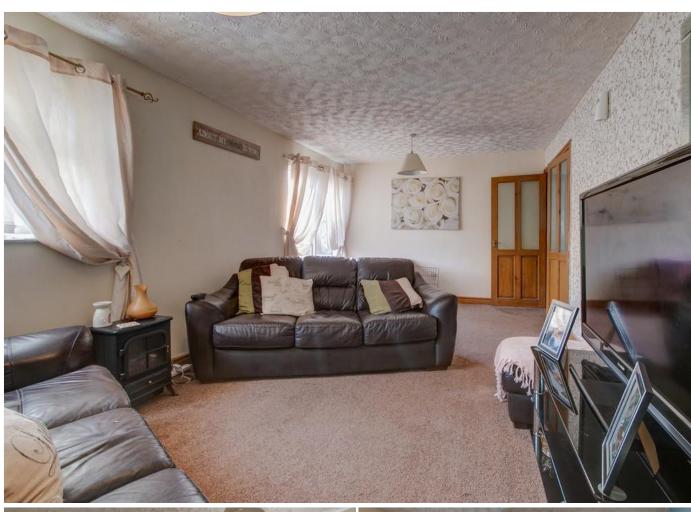

Description: The accommodation briefly comprises:- An entrance hall with guest cloakroom, kitchen/diner with built in storage, good sized lounge with patio doors to the rear garden. A rising staircase leads to the first floor and offers two well proportioned bedrooms with built in storage, a third bedroom of single use and the family bathroom with bath and shower over, basin and WC.

Hall

Downstairs WC

Kitchen/Diner: 13'7" x 11'11" (4.15m x 3.65m) max

Lounge: 20'0" x 10'7" (6.10m x 3.23m)

Stairs To First Floor Landing

Master Bedroom: 11'9" x 11'1" (3.60m x 3.40m)

Bedroom Two: 11'9" x 11'1" (3.60m x 3.40m) max