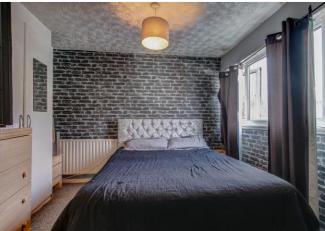

Hall

Downstairs WC

Kitchen/Diner: 13'7" x 11'11" (4.15m x 3.65m) max

Lounge: 20'0" x 10'7" (6.10m x 3.23m)

Stairs To First Floor Landing

Master Bedroom: 11'9" x 11'1" (3.60m x 3.40m)

Bedroom Two: 11'9" x 11'1" (3.60m x 3.40m) max