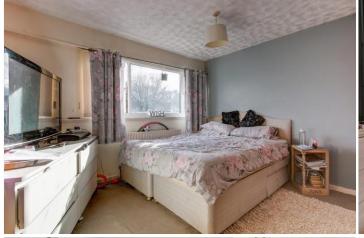

Hall

Downstairs WC

Kitchen/Diner: 13'7" x 11'11" (4.15m x 3.65m) max

Lounge: 20'0" x 10'7" (6.10m x 3.23m)

Stairs To First Floor Landing

Master Bedroom: 11'9" x 11'1" (3.60m x 3.40m)

Bedroom Two: 11'9" x 11'1" (3.60m x 3.40m) max