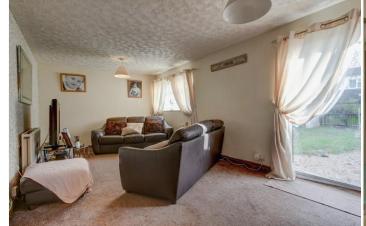

Description: The accommodation briefly comprises:- An entrance hall with guest cloakroom, kitchen/diner with built in storage, good sized lounge with patio doors to the rear garden. A rising staircase leads to the first floor and offers two well proportioned bedrooms with built in storage, a third bedroom of single use and the family bathroom with bath and shower over, basin and WC.

Hall

Downstairs WC

Kitchen/Diner: 13'7" x 11'11" (4.15m x 3.65m) max

Lounge: 20'0" x 10'7" (6.10m x 3.23m)

Stairs To First Floor Landing

Master Bedroom: 11'9" x 11'1" (3.60m x 3.40m)

Bedroom Two: 11'9" x 11'1" (3.60m x 3.40m) max