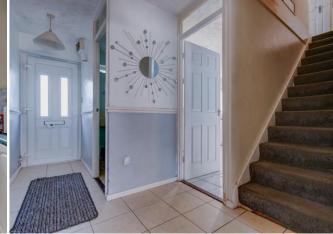

Description: The accommodation briefly comprises:- An entrance hall with guest cloakroom, kitchen/diner with built in storage, good sized lounge with patio doors to the rear garden. A rising staircase leads to the first floor and offers two well proportioned bedrooms with built in storage, a third bedroom of single use and the family bathroom with bath and shower over, basin and WC.

Hall

Downstairs WC

Kitchen/Diner: 13'7" x 11'11" (4.15m x 3.65m) max

Lounge: 20'0" x 10'7" (6.10m x 3.23m)

Stairs To First Floor Landing

Master Bedroom: 11'9" x 11'1" (3.60m x 3.40m)

Bedroom Two: 11'9" x 11'1" (3.60m x 3.40m) max