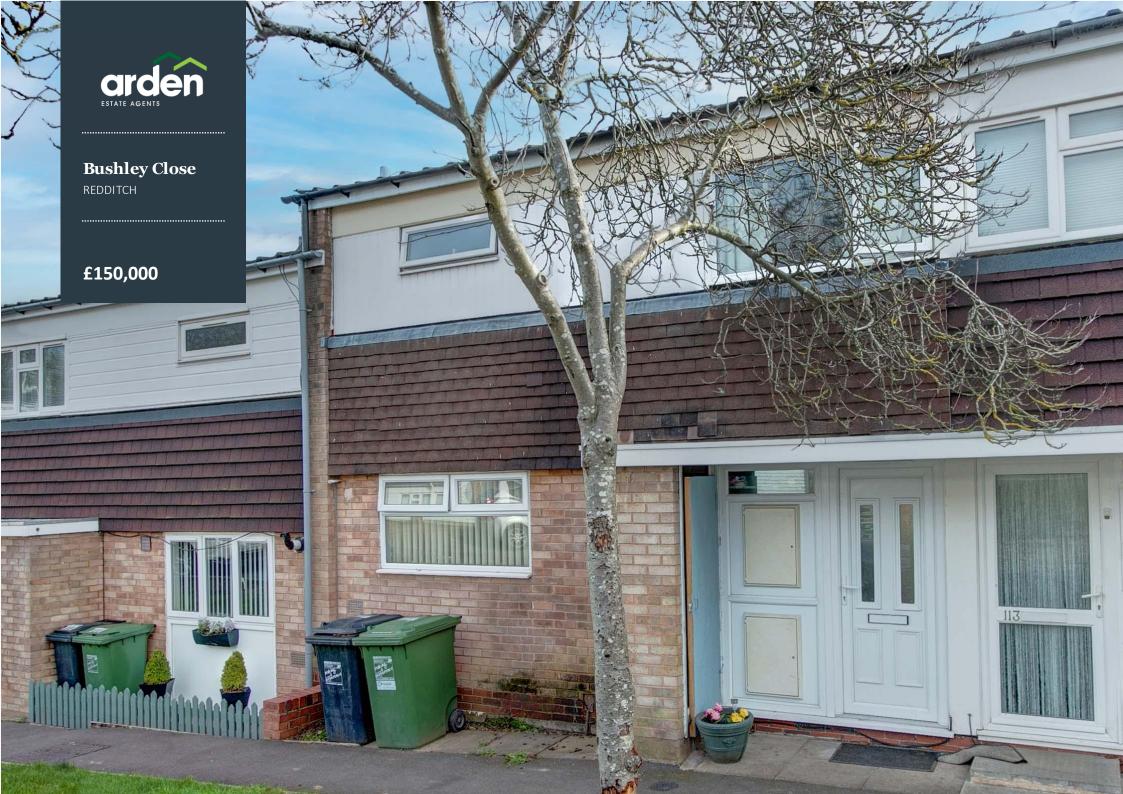

## Three Bedroom Mid Terraced Property

- THREE BEDROOMS
- BATHROOM
- KITCHEN/DIN ER
- LOUNGE
- GUEST CLOAKROOM
- REAR GAR DEN
- TENANT IN SITU

.....

Summary: An ideal investment opportunity, tenant in situ. A three bedroom mid terraced property offered with a kitchen/diner, good sized lounge, rear garden and situated in Woodrow, Redditch.

Outside: The property has an enclosed rear garden and communal parking.

Location: The town of Redditch offers easy access to motorway links (M42, Jct 2&3) and there are good rail and bus links. There are also excellent eateries and leisure facilities along with cultural attractions, and the Kingfisher Shopping Centre.

373 Evesham Road Redditch Worcestershire B97 5JA