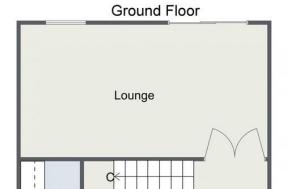

Hall

Downstairs WC

Kitchen/Diner: 13'7" x 11'11" (4.15m x 3.65m) max

Lounge: 20'0" x 10'7" (6.10m x 3.23m)

Stairs To First Floor Landing

Master Bedroom: 11'9" x 11'1" (3.60m x 3.40m)

Bedroom Two: 11'9" x 11'1" (3.60m x 3.40m) max

## Bushley Close, Redditch

Hall

WC

Total Area Approx: 77.5 sq metres (834 sq ft)

Kitchen /

Diner

Total Area Approx 89.2 sq m 960.1 sq ft

For illustrative purposes only. Decorative finishes, fixtures & fittings do not represent the current state of the property. Measurements are approximate & not to scale. Floor Plans made using RoomSketcher.