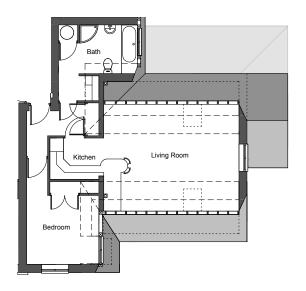

# ROOM DIMENSIONS

Living Area 5.96m x 4.71m 19'6 x 15'5

Kitchen 2.37m x 1.82m 7'9 x 6'0

Bedroom 1 3.18m x 3.65m 10'5 x 12'0 Incl wardrobe

Total Internal Area 581 sq ft 54 sq m

Floorplans shown for Woodcote are for approximate measurements only. Exact layouts and sizes may vary. All measurements may vary within a tolerance of 5%. The dimensions are not intended to be used for appliance sizes or items of furniture.