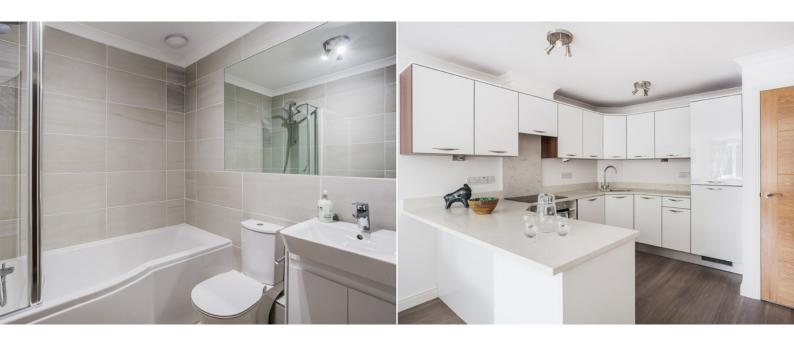

## APARTMENT 7 —

As you enter your apartment you will notice the size of the useful hallway, handy for storing coats, displaying photos or creating your own library.

You will be delighted by the styling of the open plan Stoneham kitchen featuring Bosch appliances, curved quartz stone worktop, double glazed windows and chrome features. The open living space has been designed to ensure you have plenty of room to both relax and fit in a table to entertain your family and friends.

The bedroom has been carefully designed with room for a good sized bed together with a fitted wardrobe.

Added features to set the apartment apart from others, include oak veneer doors, chrome fitting furniture and specialist Nu-heat wet underfloor heating system to all rooms.