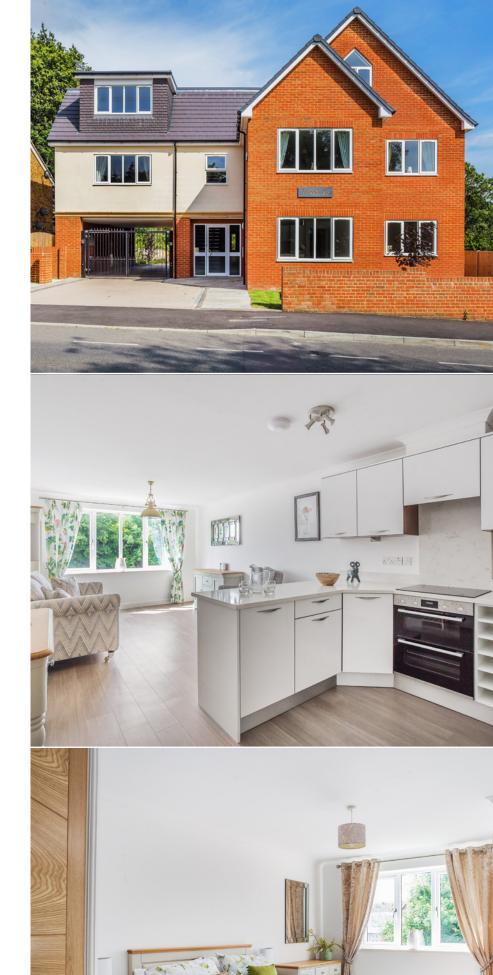

## APARTMENT 7 —

As you enter your apartment you will notice the size of the useful hallway, handy for storing coats, displaying photos or creating your own library.

You will be delighted by the styling of the open plan Stoneham kitchen featuring Bosch appliances, curved quartz stone worktop, double glazed windows and chrome features. The open living space has been designed to ensure you have plenty of room to both relax and fit in a table to entertain your family and friends.

The bedroom has been carefully designed with room for a good sized bed together with a fitted wardrobe.

Added features to set the apartment apart from others, include oak veneer doors, chrome fitting furniture and specialist Nu-heat wet underfloor heating system to all rooms.